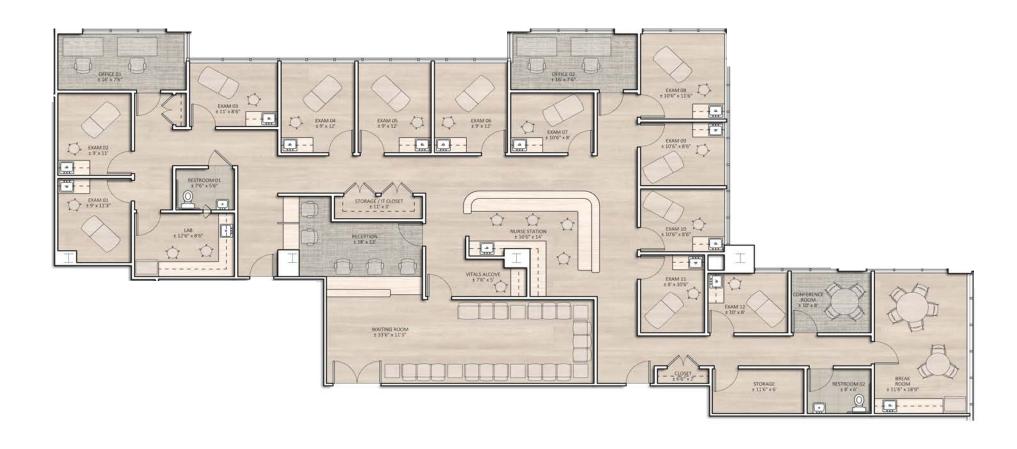

# The premiere Class A Medical Office Opportunity in the UTC Medical Campus

#### **Property Highlights**

- Strategic location near USCD Hospital Campuses and Scripps La Jolla in La Jolla, CA
- Easy access to Interstates 5& 805, as well as Highways52 & 56
- Recently renovated common areas, lobbies, restrooms, and gym
- Abundance of nearby food and retail amenities within walking distance
- Convenient parking options with direct elevator access to building entrances
- Opportunity for prominent monument and building signage.



#### 4180 La Jolla Village Dr | 2nd Floor

4,953 contiguous SF available



#### 4180 La Jolla Village Dr | Suite 200

Hypothetical Floor Plan - 2,564 SF



### 4180 La Jolla Village Dr | Suite 200 & 210

Hypothetical Floor Plan - 4,953 SF



### 4180 La Jolla Village Dr | 3rd Floor



#### 4180 La Jolla Village Dr | Suite 350

Hypothetical Floor Plan - 3,156 SF



#### 4180 La Jolla Village Dr | Suite 450

As-Built Floor Plan - 10,698 SF

## 4180 La Jolla Village Dr | 5th Floor

9,976 contiguous SF available





#### **M**JLL welltower

- Kelly Moriarty
  Vice President
  kelly.moriarty@jll.com
  +1 858 410 6359
  RE license #01963162
- Paul Braun
  Managing Director
  paul.braun@jll.com
  +1 858 410 6388
  RE license #00891709



Although information has been obtained from sources deemed reliable, neither Owner nor JLL makes any guarantees, warranties or representations, express or implied, as to the completeness or accuracy as to the information contained herein. Any projections, opinions, assumptions or estimates used ar