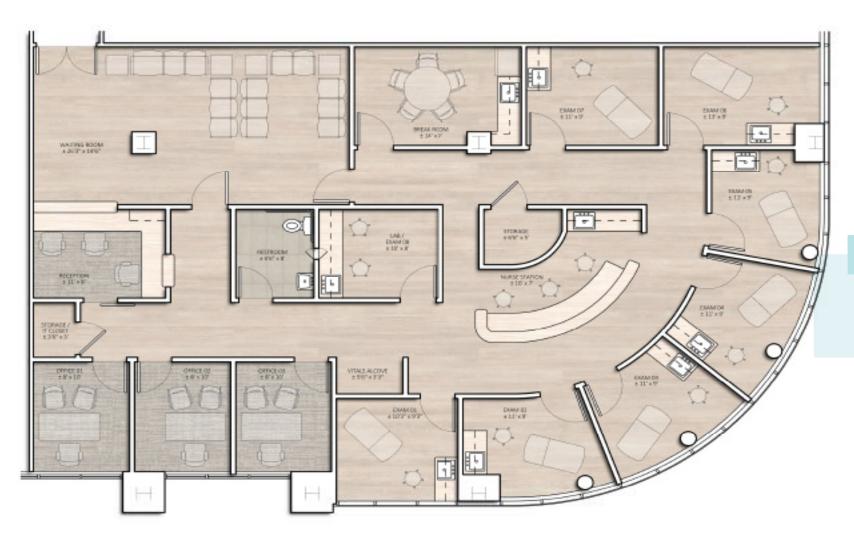

ghts**

- Strategic location near USCD Hospital Campuses and Scripps La Jolla in La Jolla, CA
- Easy access to Interstates 5& 805, as well as Highways52 & 56
- Recently renovated common areas, lobbies, restrooms, and gym
- Abundance of nearby food and retail amenities within walking distance
- Convenient parking options with direct elevator access to building entrances
- Opportunity for prominent monument and building signage.



#### 4180 La Jolla Village Dr | 2nd Floor

4,953 contiguous SF available



#### 4180 La Jolla Village Dr | Suite 200

Hypothetical Floor Plan - 2,564 SF



### 4180 La Jolla Village Dr | Suite 200 & 210

Hypothetical Floor Plan - 4,953 SF



### 4180 La Jolla Village Dr | 3rd Floor



#### 4180 La Jolla Village Dr | Suite 350

Hypothetical Floor Plan - 3,156 SF



#### 4180 La Jolla Village Dr | Suite 450

As-Built Floor Plan - 10,698 SF

## 4180 La Jolla Village Dr | 5th Floor

9,976 contiguous SF available





#### **M**JLL welltower

- Kelly Moriarty
  Vice President
  kelly.moriarty@jll.com
  +1 858 410 6359
  RE license #01963162
- Paul Braun
  Managing Director
  paul.braun@jll.com
  +1 858 410 6388
  RE license #00891709



Although information has been obtained from sources deemed reliable, neither Owner nor JLL makes any guarantees, warranties or representations, express or implied, as to the completeness or accuracy as to the information contained herein. Any projections, opinions, assumptions or estimates used are for example only. There may be differences between projected and actual results, and those differences may be material. The