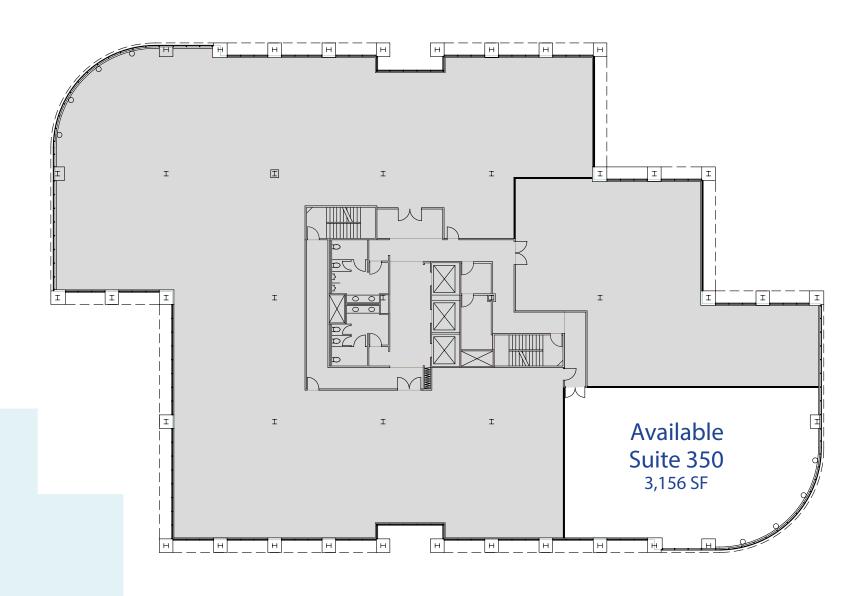

### 4180 La Jolla Village Dr | 3rd Floor

#### 4180 La Jolla Village Dr | Suite 350

Hypothetical Floor Plan - 3,156 SF