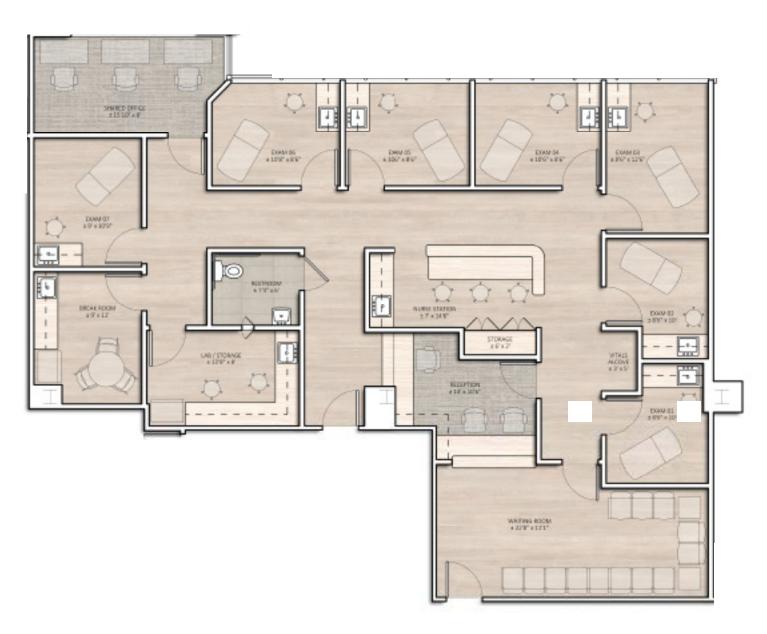

#### 4180 La Jolla Village Dr | Suite 200

Hypothetical Floor Plan - 2,564 SF

### 4180 La Jolla Village Dr | Suite 200 & 210

Hypothetical Floor Plan - 4,953 SF