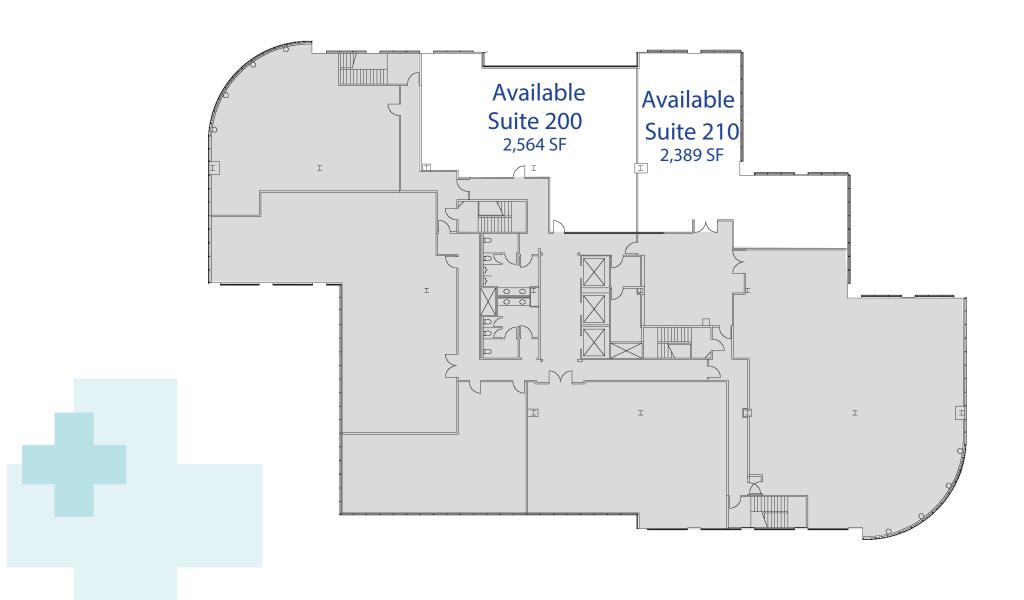

#### 4180 La Jolla Village Dr | 2nd Floor

4,953 contiguous SF available

#### 4180 La Jolla Village Dr | Suite 200

Hypothetical Floor Plan - 2,564 SF

### 4180 La Jolla Village Dr | Suite 200 & 210

Hypothetical Floor Plan - 4,953 SF