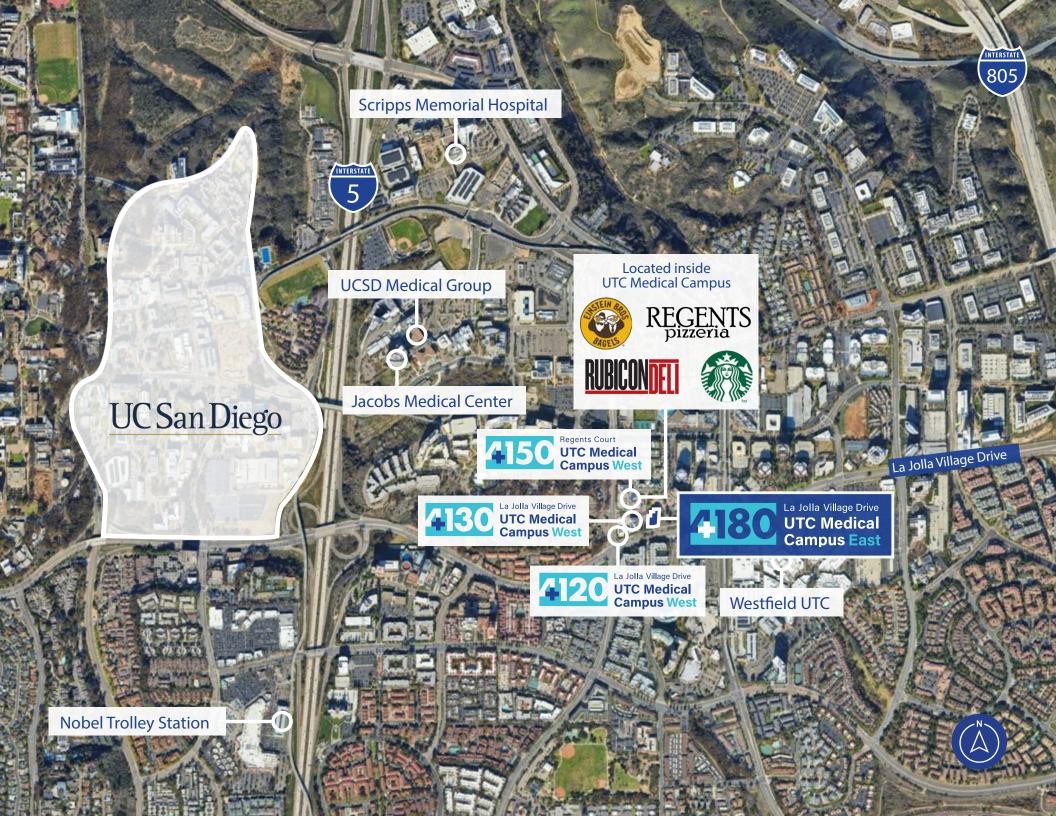

#### **Property Highlights**

- Strategic location near USCD Hospital Campuses and Scripps La Jolla in La Jolla, CA
- Easy access to Interstates 5& 805, as well as Highways52 & 56
- Recently renovated common areas, lobbies, restrooms, and gym
- Abundance of nearby food and retail amenities within walking distance
- Convenient parking options with direct elevator access to building entrances
- Opportunity for prominent monument and building signage.