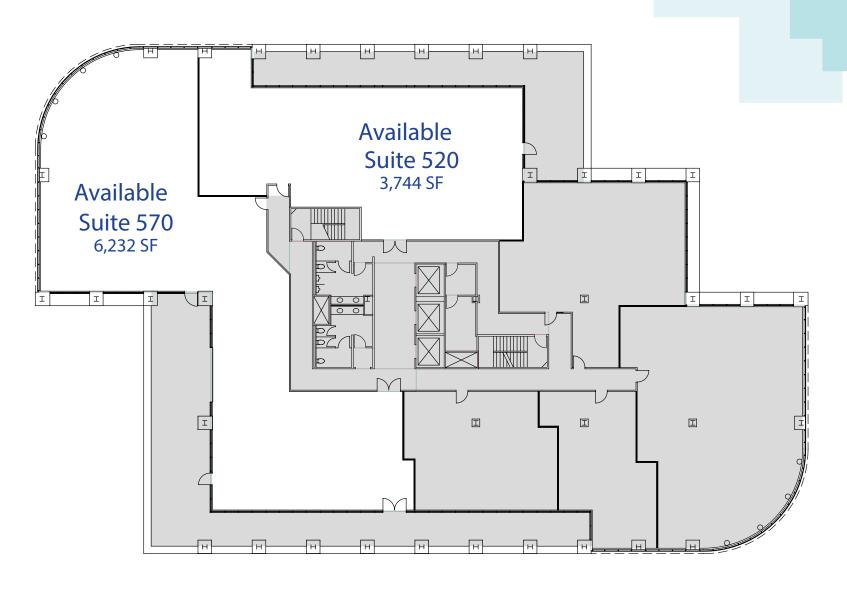

52 & 56
- Recently renovated common areas, lobbies, restrooms, and gym
- Abundance of nearby food and retail amenities within walking distance
- Convenient parking options with direct elevator access to building entrances
- Opportunity for prominent monument and building signage.



#### 4180 La Jolla Village Dr | 2nd Floor

4,953 contiguous SF available



#### 4180 La Jolla Village Dr | Suite 200

Hypothetical Floor Plan - 2,564 SF



### 4180 La Jolla Village Dr | Suite 200 & 210

Hypothetical Floor Plan - 4,953 SF



### 4180 La Jolla Village Dr | 3rd Floor



#### 4180 La Jolla Village Dr | Suite 350

Hypothetical Floor Plan - 3,156 SF



#### 4180 La Jolla Village Dr | Suite 450

As-Built Floor Plan - 10,698 SF

## 4180 La Jolla Village Dr | 5th Floor

9,976 contiguous SF available





#### **M**JLL welltower

- Kelly Moriarty
  Vice President
  kelly.moriarty@jll.com
  +1 858 410 6359
  RE license #01963162
- Paul Braun
  Managing Director
  paul.braun@jll.com
  +1 858 410 6388
  RE license #00891709



Although information has been obtained from sources deemed reliable, neither Owner nor JLL makes any guarantees, warranties or representations, express or implied, as to the completeness or accuracy as to the information contained herein. Any projections, opinions, assumptions or estimates used are for example only. There may be differences between projected and actual results, and those differences may be material. The Property may be withdrawn without notice. Neither Owner nor JLL accepts any liability for any loss or damage suffered by any party resulting from rel