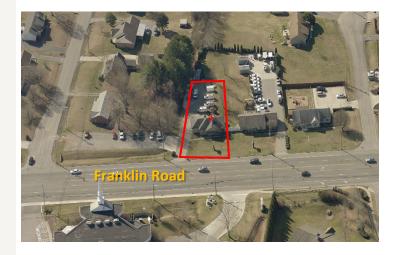

## FOR LEASE

±1,484 SF Available (New Construction)
Stand-Alone Office Building
High Traffic Corridor in Murfreesboro

3167 Franklin Road, Murfreesboro, TN 37128

- ±0.38-Acre site
- Open floor plan
- Pylon Signage
- Parking: 14 spaces
- High Traffic Corridor
- Traffic Count >30,000 cars daily
- Note: Additional ±25 parking space fleet parking lot available for lease