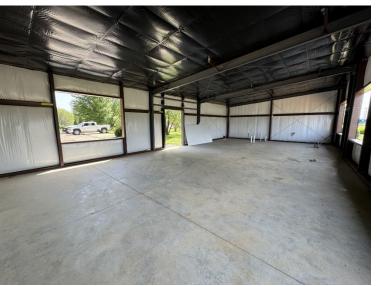

## HIGHLIGHTS

- New Construction
- ±1,484 SF Stand-Alone Office Building
- Lease Rate: \$33.50 /SF NN
- Estimated Operating Expenses: \$3.51/SF

Taxes: \$1.32 /SFInsurance: \$0.85 /SFManagement: \$1.34 /SF

- ±0.38-Acre site
- Open floor plan
- Pylon Signage
- Parking: 14 spaces
- High Traffic Corridor
- Traffic Count >30,000 cars daily
- Note: Additional ±25 parking space fleet parking lot available for lease