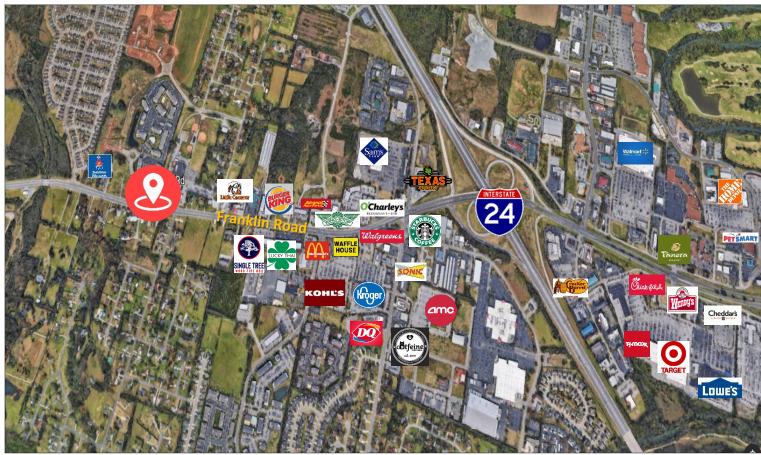

## FOR LEASE

±1,484 SF Available (New Construction)
Stand-Alone Office Building
High Traffic Corridor in Murfreesboro

3167 Franklin Road, Murfreesboro, TN 37128

- ±0.38-Acre site
- Open floor plan
- Pylon Signage
- Parking: 14 spaces
- High Traffic Corridor
- Traffic Count >30,000 cars daily
- Note: Additional ±25 parking space fleet parking lot available for lease