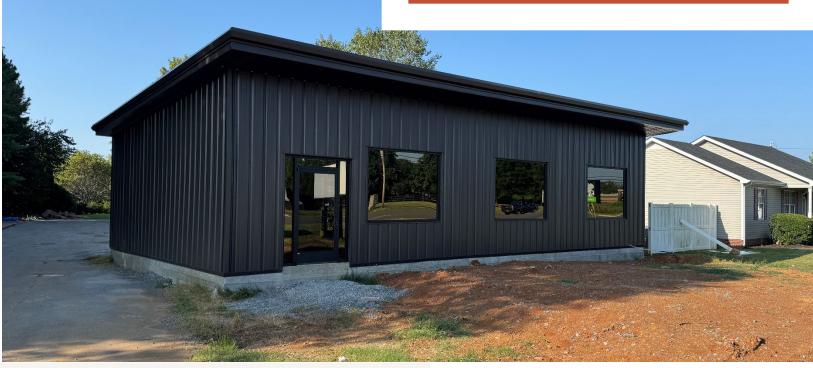

## FOR LEASE

±1,484 SF Available (New Construction)
Stand-Alone Office Building
High Traffic Corridor in Murfreesboro

3167 Franklin Road, Murfreesboro, TN 37128

## HIGHLIGHTS

- New Construction
- ±1,484 SF Stand-Alone Office Building
- Lease Rate: \$33.50 /SF NN
- Estimated Operating Expenses: \$3.51/SF

Taxes: \$1.32 /SFInsurance: \$0.85 /SFManagement: \$1.34 /SF

- ±0.38-Acre site
- Open floor plan
- Pylon Signage
- Parking: 14 spaces
- High Traffic Corridor
- Traffic Count >30,000 cars daily
- Note: Additional ±25 parking space fleet parking lot available for lease