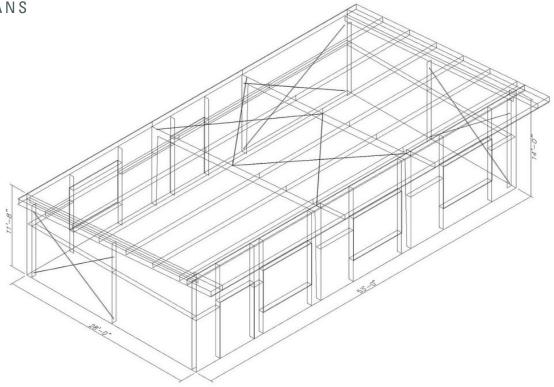

## HIGHLIGHTS

- New Construction
- ±1,484 SF Stand-Alone Office Building
- Lease Rate: \$33.50 /SF NN
- Estimated Operating Expenses: \$3.51/SF

Taxes: \$1.32 /SFInsurance: \$0.85 /SFManagement: \$1.34 /SF

- ±0.38-Acre site
- Open floor plan
- Pylon Signage
- Parking: 14 spaces
- High Traffic Corridor
- Traffic Count >30,000 cars daily
- Note: Additional ±25 parking space fleet parking lot available for lease