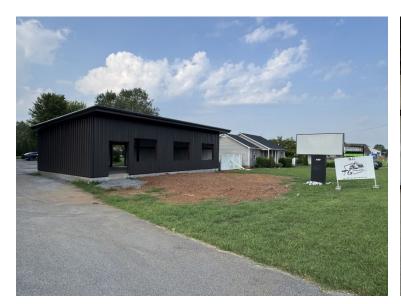

## FOR LEASE

±1,484 SF Available (New Construction)
Stand-Alone Office Building
High Traffic Corridor in Murfreesboro

3167 Franklin Road, Murfreesboro, TN 37128

## HIGHLIGHTS

- New Construction
- ±1,484 SF Stand-Alone Office Building
- Lease Rate: \$33.50 /SF NN
- Estimated Operating Expenses: \$3.51/SF

Taxes: \$1.32 /SFInsurance: \$0.85 /SFManagement: \$1.34 /SF