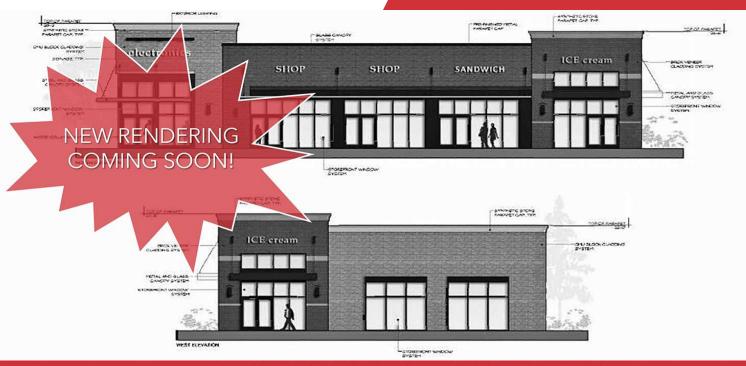

1,500 - 5,300 SF | \$30.00 SF/yr Retail Space

#### **Property Highlights**

- · NEW RETAIL SPACE COMING SOON!
- +/-1,500 5,300 SF for lease
- · Located within The Venue, a new Lexington retail development
- · Cross parking is available within the development
- Nearby tenants include Dollar Tree, Jason's Deli, Tuk Tuk Snack Shop, HITS Fitness, Floyd 99 Barbershop, La Petite Academy, Eyecare Center, Spectrum, Buff City Soap and more
- Nicholasville Road is one of Lexington's most desirable and highly trafficked retail corridors with over 45,326 VPD in front of the site
- University of Kentucky Campus (30,000+ enrollment) is located within 2 miles
- Close proximity to the +1.2 Million SF Fayette Mall, Plaza at Fayette Mall, Summit at Fritz Farm, Blue Grass Airport, downtown and Baptist Health
- Rental Rate: \$30.00 PSF NNN

Spaces

Lease Rate

Space Size

Suite 120

\$30.00 SF/yr

1,500 - 5,300 SF