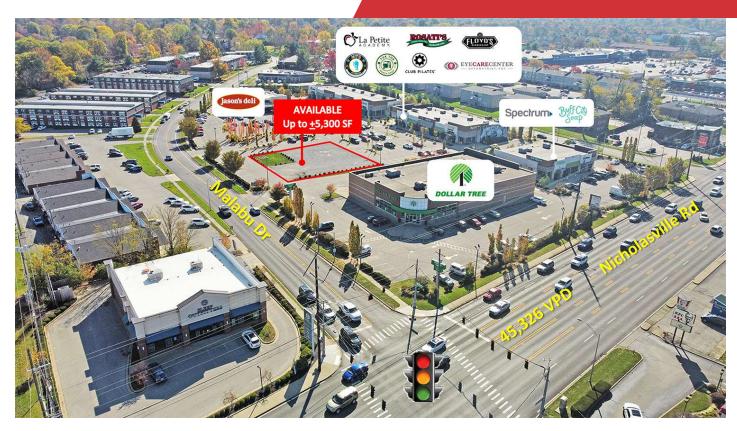

#### **Property Highlights**

- · NEW RETAIL SPACE COMING SOON!
- +/-1,500 5,300 SF for lease
- · Located within The Venue, a new Lexington retail development
- · Cross parking is available within the development
- Nearby tenants include Dollar Tree, Jason's Deli, Tuk Tuk Snack Shop, HITS Fitness, Floyd 99 Barbershop, La Petite Academy, Eyecare Center, Spectrum, Buff City Soap and more
- Nicholasville Road is one of Lexington's most desirable and highly trafficked retail corridors with over 45,326 VPD in front of the site
- University of Kentucky Campus (30,000+ enrollment) is located within 2 miles
- Close proximity to the +1.2 Million SF Fayette Mall, Plaza at Fayette Mall, Summit at Fritz Farm, Blue Grass Airport, downtown and Baptist Health
- Rental Rate: \$30.00 PSF NNN

1,500 - 5,300 SF | \$30.00 SF/yr Retail Space

Spaces

Lease Rate

Space Size

Suite 120

\$30.00 SF/yr

1,500 - 5,300 SF