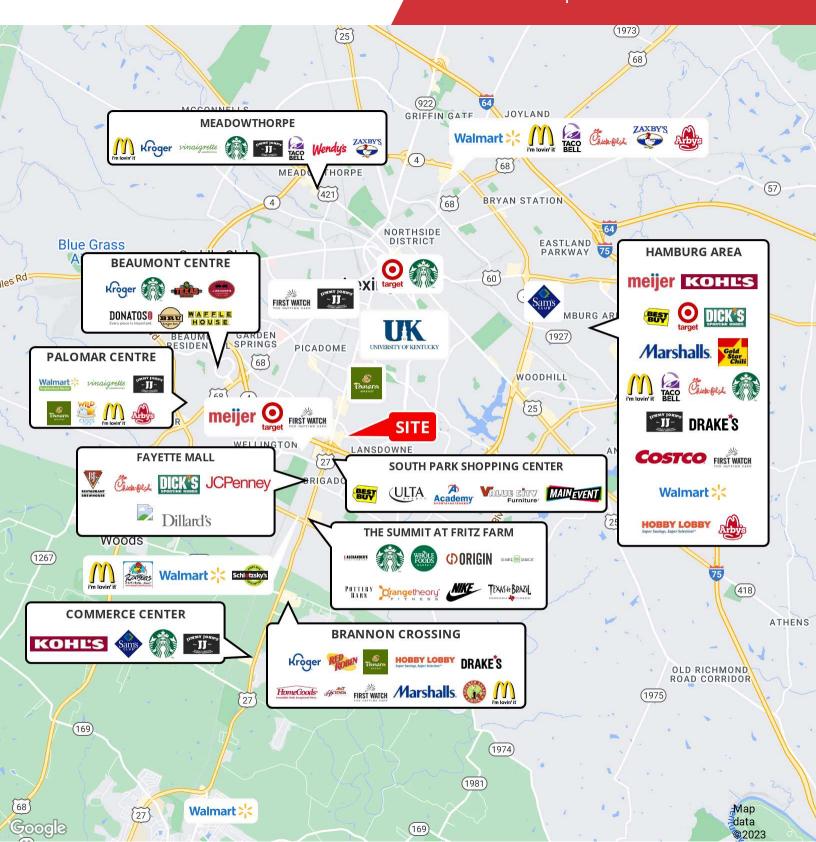

#### **Property Highlights**

- · NEW RETAIL SPACE COMING SOON!
- +/-1,500 5,300 SF for lease
- · Located within The Venue, a new Lexington retail development
- · Cross parking is available within the development
- Nearby tenants include Dollar Tree, Jason's Deli, Tuk Tuk Snack Shop, HITS Fitness, Floyd 99 Barbershop, La Petite Academy, Eyecare Center, Spectrum, Buff City Soap and more
- Nicholasville Road is one of Lexington's most desirable and highly trafficked retail corridors with over 45,326 VPD in front of the site
- University of Kentucky Campus (30,000+ enrollment) is located within 2 miles
- Close proximity to the +1.2 Million SF Fayette Mall, Plaza at Fayette Mall, Summit at Fritz Farm, Blue Grass Airport, downtown and Baptist Health
- Rental Rate: \$30.00 PSF NNN