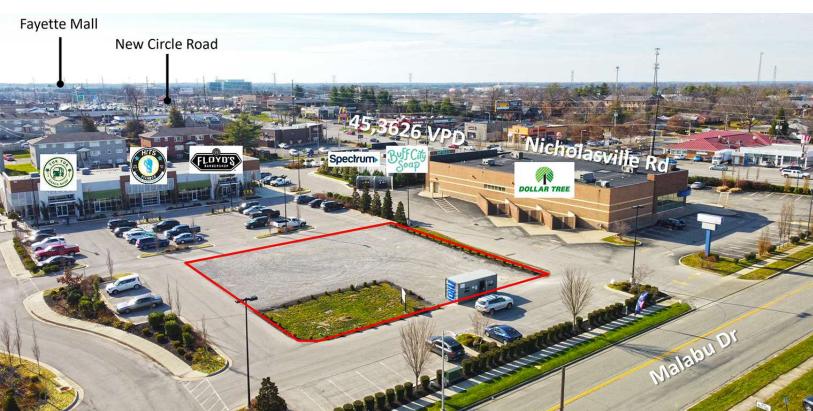

#### NEW Retail Space - The Venue

120 Malabu Drive

Lexington, Kentucky 40503

#### **Property Highlights**

- · NEW RETAIL SPACE COMING SOON!
- +/-1,500 5,300 SF for lease
- · Located within The Venue, a new Lexington retail development
- · Cross parking is available within the development
- Nearby tenants include Dollar Tree, Jason's Deli, Tuk Tuk Snack Shop, HITS Fitness, Floyd 99 Barbershop, La Petite Academy, Eyecare Center, Spectrum, Buff City Soap and more
- Nicholasville Road is one of Lexington's most desirable and highly trafficked retail corridors with over 45,326 VPD in front of the site
- University of Kentucky Campus (30,000+ enrollment) is located within 2 miles
- Close proximity to the +1.2 Million SF Fayette Mall, Plaza at Fayette Mall, Summit at Fritz Farm, Blue Grass Airport, downtown and Baptist Health
- Rental Rate: \$30.00 PSF NNN