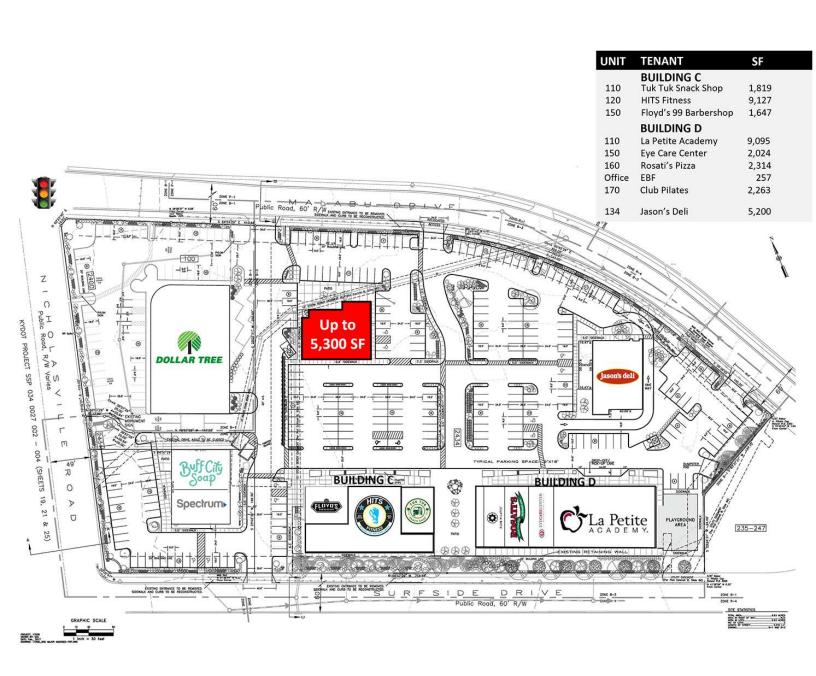

#### **Property Highlights**

- · NEW RETAIL SPACE COMING SOON!
- +/-1,500 5,300 SF for lease
- · Located within The Venue, a new Lexington retail development
- · Cross parking is available within the development
- Nearby tenants include Dollar Tree, Jason's Deli, Tuk Tuk Snack Shop, HITS Fitness, Floyd 99 Barbershop, La Petite Academy, Eyecare Center, Spectrum, Buff City Soap and more
- Nicholasville Road is one of Lexington's most desirable and highly trafficked retail corridors with over 45,326 VPD in front of the site
- University of Kentucky Campus (30,000+ enrollment) is located within 2 miles
- Close proximity to the +1.2 Million SF Fayette Mall, Plaza at Fayette Mall, Summit at Fritz Farm, Blue Grass Airport, downtown and Baptist Health
- Rental Rate: \$30.00 PSF NNN

1,500 - 5,300 SF | \$30.00 SF/yr Retail Space

Spaces

Lease Rate

Space Size

Suite 120

\$30.00 SF/yr

1,500 - 5,300 SF