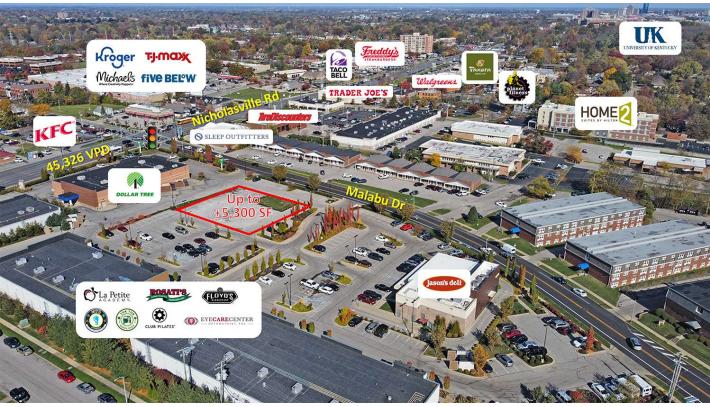

#### **Property Highlights**

- · NEW RETAIL SPACE COMING SOON!
- +/-1,500 5,300 SF for lease
- · Located within The Venue, a new Lexington retail development
- · Cross parking is available within the development
- Nearby tenants include Dollar Tree, Jason's Deli, Tuk Tuk Snack Shop, HITS Fitness, Floyd 99 Barbershop, La Petite Academy, Eyecare Center, Spectrum, Buff City Soap and more
- Nicholasville Road is one of Lexington's most desirable and highly trafficked retail corridors with over 45,326 VPD in front of the site
- University of Kentucky Campus (30,000+ enrollment) is located within 2 miles
- Close proximity to the +1.2 Million SF Fayette Mall, Plaza at Fayette Mall, Summit at Fritz Farm, Blue Grass Airport, downtown and Baptist Health
- Rental Rate: \$30.00 PSF NNN