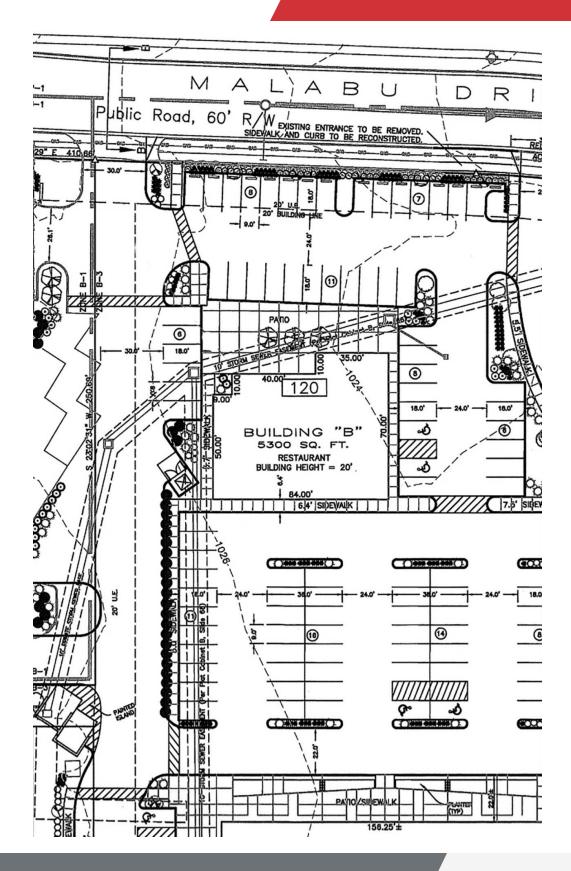

#### NEW Retail Space - The Venue

120 Malabu Drive

Lexington, Kentucky 40503

#### **Property Highlights**

- · NEW RETAIL SPACE COMING SOON!
- +/-1,500 5,300 SF for lease
- · Located within The Venue, a new Lexington retail development
- · Cross parking is available within the development
- Nearby tenants include Dollar Tree, Jason's Deli, Tuk Tuk Snack Shop, HITS Fitness, Floyd 99 Barbershop, La Petite Academy, Eyecare Center, Spectrum, Buff City Soap and more
- Nicholasville Road is one of Lexington's most desirable and highly trafficked retail corridors with over 45,326 VPD in front of the site
- University of Kentucky Campus (30,000+ enrollment) is located within 2 miles
- Close proximity to the +1.2 Million SF Fayette Mall, Plaza at Fayette Mall, Summit at Fritz Farm, Blue Grass Airport, downtown and Baptist Health
- Rental Rate: \$30.00 PSF NNN

Spaces

Lease Rate

Space Size

Suite 120

\$30.00 SF/yr

1,500 - 5,300 SF