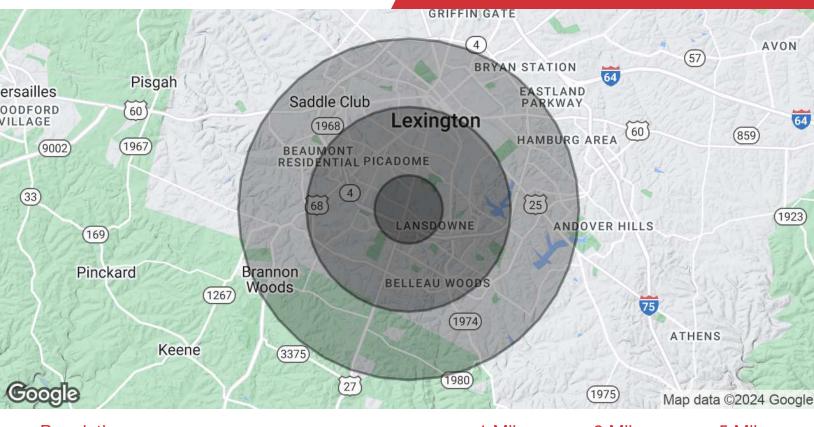

## For Lease 1,500 - 5,300 SF | \$30.00 SF/yr

Retail Space

| Population Total Population | <b>1 Mile</b> 10,082 | 3 Miles<br>126,255 | <b>5 Miles</b> 246,070 |
|-----------------------------|----------------------|--------------------|------------------------|
| Average Age                 | 41                   | 38                 | 39                     |
| Average Age (Male)          | 40                   | 37                 | 37                     |
| Average Age (Female)        | 42                   | 39                 | 40                     |
| Households & Income         | 1 Mile               | 3 Miles            | 5 Miles                |
| Total Households            | 4,672                | 54,323             | 106,173                |
| # of Persons per HH         | 2.2                  | 2.3                | 2.3                    |
| Average HH Income           | \$101,685            | \$101,500          | \$98,423               |
| Average House Value         | \$360,941            | \$362,828          | \$342,100              |

Demographics data derived from STDB 2024