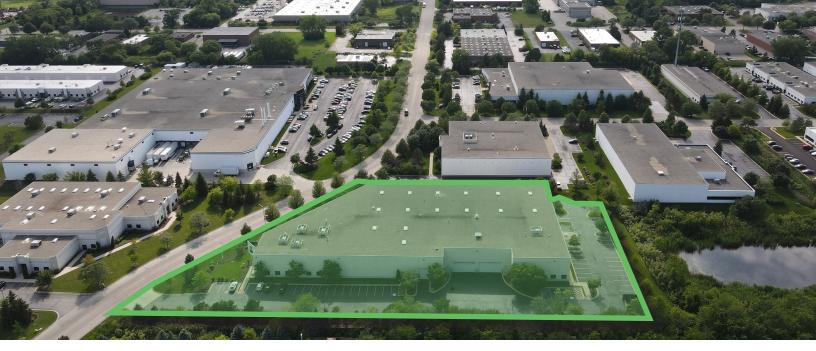

### PROPERTY FEATURES

Building Size: 55,488 SF

Office Size: 8,248 SF

10 minutes to IL-53 and Lake Cook 4-Way Interchange

Access to I-90, I-290, & I-355

25' Clear Height

**LED Lighting** 

Power Drops & Airlines Distributed; 800 Amps, 277/480V

# PROPERTY SPECIFICATIONS

Truck Court: 147'

Docks: 4 Interior **>>>** 

Grade Level Doors: 3 (14'h x 12'w)

Auto Car Parking: 62 Car Spaces (1.12/1,000) **>>>** 

Clear Height: 25'

Fire Protection: Wet Sprinkler System **>>>** 