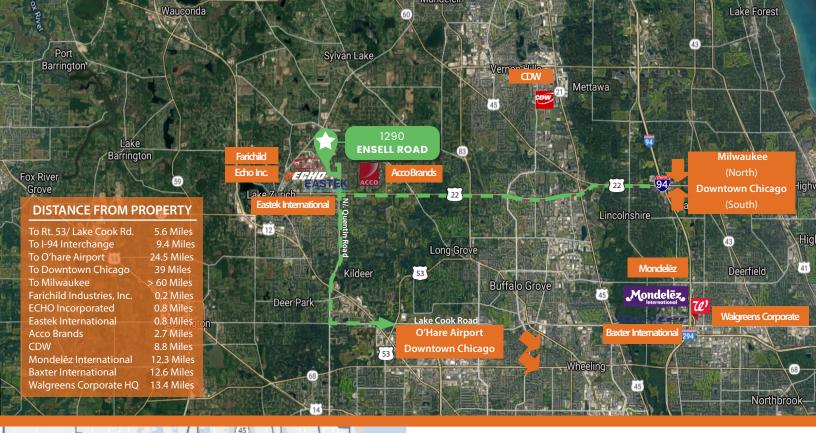

## STRATEGIC LOCATION

Fantastic South Lake County location with lower property taxes than nearby Cook County and access to multiple highway systems. I-90, I-290, I-355, and the Elgin-O'Hare Expressway are all accessed via the 4-way Route 53 and Lake Cook Road interchange. I-94 and I-294 to the east can be accessed via the 4-way interchange at Route 22 and I-94. Finally access to O'Hare international airport is a short 30 minute drive away, Milwaukee is less than 60 miles away, and downtown Chicago is a 50 minute drive.