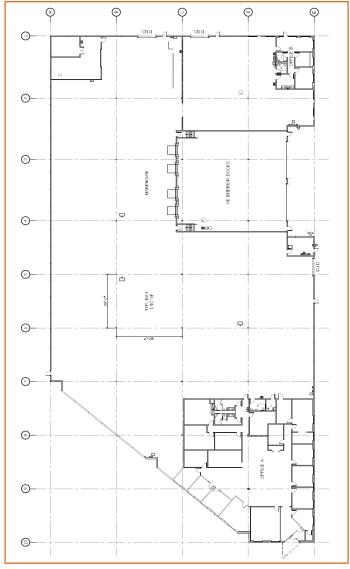

### PROPERTY FEATURES

Building Size: 55,488 SF

Office Size: 8,248 SF

10 minutes to IL-53 and Lake Cook 4-Way Interchange

Access to I-90, I-290, & I-355

25' Clear Height

**LED Lighting** 

Power Drops & Airlines Distributed; 800 Amps, 277/480V

# PROPERTY SPECIFICATIONS

Truck Court: 147'

Docks: 4 Interior **>>>** 

Grade Level Doors: 3 (14'h x 12'w)

Auto Car Parking: 62 Car Spaces (1.12/1,000) **>>>** 

Clear Height: 25'

Fire Protection: Wet Sprinkler System **>>>** 