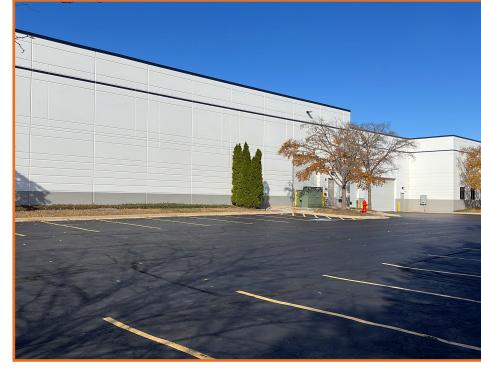

### PROPERTY FEATURES

Building Size: 55,488 SF

Office Size: 8,248 SF

10 minutes to IL-53 and Lake Cook 4-Way Interchange

Access to I-90, I-290, & I-355

25' Clear Height

**LED Lighting** 

Power Drops & Airlines Distributed; 800 Amps, 277/480V