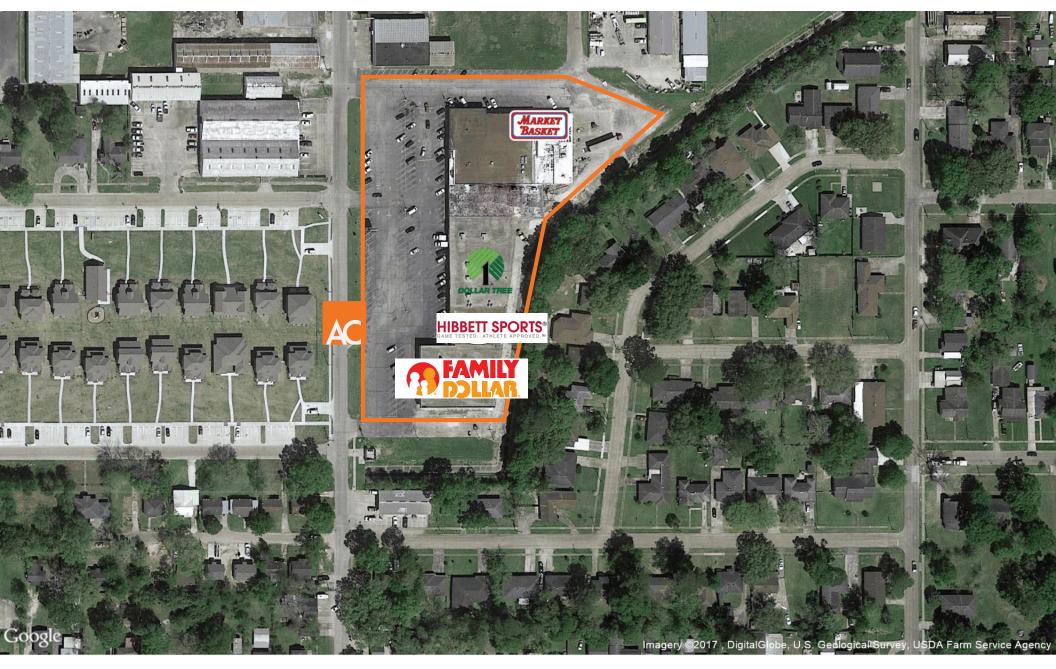

## 201 | East Town Shopping Center

951 3rd Ave. | Lake Charles, Louisiana | 70601

This aerial view is solely for the purpose of showing the property's location in relation to other merchants, and is to be used only as reference. This map was produced using data from private and government sources deemed to be reliable. The information herein is provided without representation or warranty