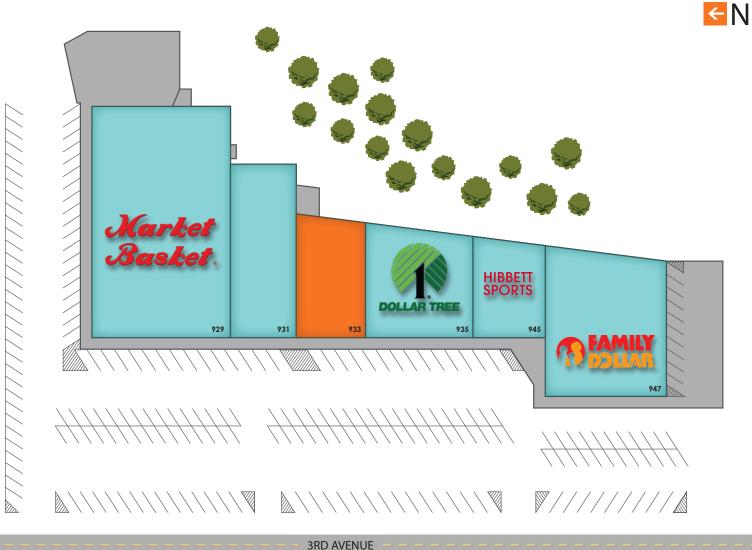

#### **TENANT LIST**

929 | Market Basket 24,000 SF 931 | Simply 10 8,400 SF 933 | AVAILABLE 6,210 SF 935 | Dollar Tree 8,690 SF 945 | Hibbett Sports 5,484 SF 947 | Family Dollar 12,852 SF

#### SITE LEGEND

Available
Leased
Leased But Available
Not A Part (NAP)

This site plan is presented solely for the purpose of identifying the property's purpose and identifying the property's location and size. This is to be used for reference only.