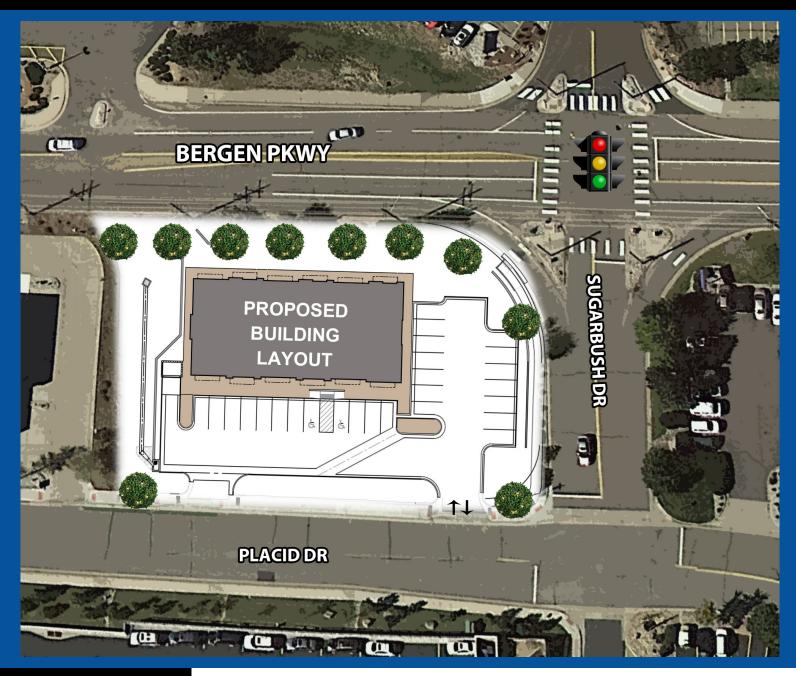

### **PROPERTY OVERVIEW:**

- $\diamond$  36,285 SF pad for sale
- $\diamond~$  2 water taps included
- ♦ Zoned: C-1

### **FEATURES:**

- Hard Corner Location Across from King Soopers
- ♦ Drive Thru Possible