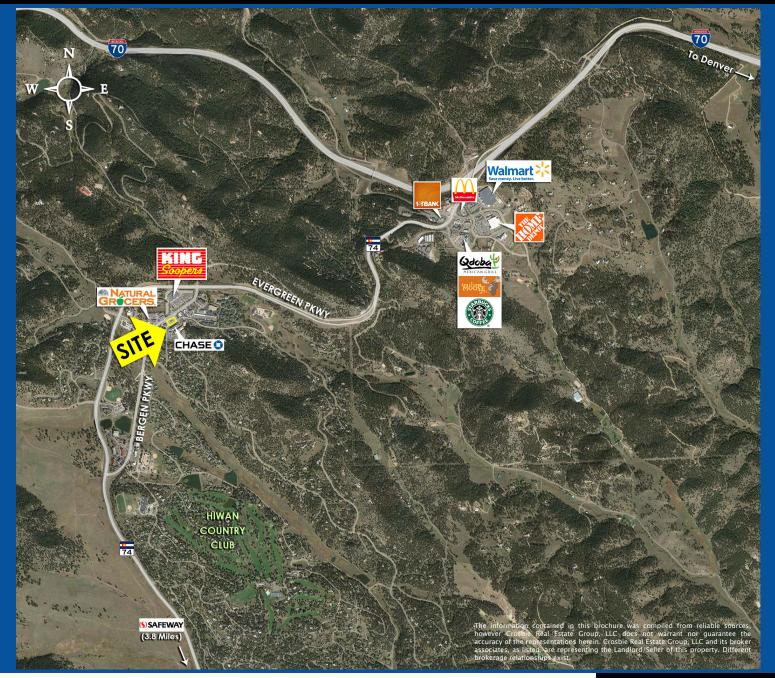

### **FEATURES:**

- Hard Corner Location Across from King Soopers
- ♦ Drive Thru Possible