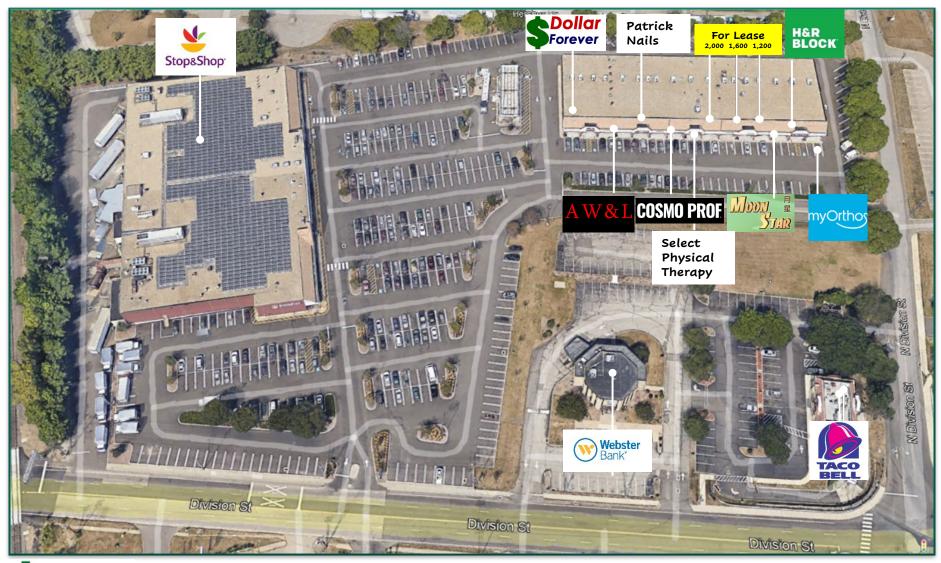

Ansonia Landing 100 Division Street Ansonia, CT

Stop8Shop

Moon Star Cosmo Prof

Patrick Nails

Ansonia Discount Wine & Liquor

Dollar Forever The Washing Machine SELECT PHYSICAL THERAPY

H&R BLOCK

Pharmacy

## **3 RETAIL SPACES AVAILABLE**

91, 447 SF ± SHOP & SHOP ANCHORED CENTER · MAJOR COMMERCIAL CORRIDOR · 1,200, 1,600 & 2,000 SF (CAN BE COMBINED)

OW NED & OPERATED

### **ANSONIA LANDING 100 DIVISION STREET**

### 1,200, 1,600 & 2,000 SF **AVAILABLE RETAIL SPACES - CAN BE COMBINED**

5 Miles

98,345

82,600

\$1.45 B

\$115,767

|                                                                                                                                                                                                                                                                                                                                                                                                                                                                                                                                                                                                                                                                                                                                                                                                                                                                                                                                                                                                                                                                                                                                                                                                                                                                                                                                                                                                                                                                                                                                                                                                                                                                                                                                                                                                                                                                                                                                                                                                                                                                                                                                | Demographics                          | 1 Miles        | 3 Miles   |
|--------------------------------------------------------------------------------------------------------------------------------------------------------------------------------------------------------------------------------------------------------------------------------------------------------------------------------------------------------------------------------------------------------------------------------------------------------------------------------------------------------------------------------------------------------------------------------------------------------------------------------------------------------------------------------------------------------------------------------------------------------------------------------------------------------------------------------------------------------------------------------------------------------------------------------------------------------------------------------------------------------------------------------------------------------------------------------------------------------------------------------------------------------------------------------------------------------------------------------------------------------------------------------------------------------------------------------------------------------------------------------------------------------------------------------------------------------------------------------------------------------------------------------------------------------------------------------------------------------------------------------------------------------------------------------------------------------------------------------------------------------------------------------------------------------------------------------------------------------------------------------------------------------------------------------------------------------------------------------------------------------------------------------------------------------------------------------------------------------------------------------|---------------------------------------|----------------|-----------|
| Penn Central Railing                                                                                                                                                                                                                                                                                                                                                                                                                                                                                                                                                                                                                                                                                                                                                                                                                                                                                                                                                                                                                                                                                                                                                                                                                                                                                                                                                                                                                                                                                                                                                                                                                                                                                                                                                                                                                                                                                                                                                                                                                                                                                                           | Population                            | 12,652         | 53,762    |
|                                                                                                                                                                                                                                                                                                                                                                                                                                                                                                                                                                                                                                                                                                                                                                                                                                                                                                                                                                                                                                                                                                                                                                                                                                                                                                                                                                                                                                                                                                                                                                                                                                                                                                                                                                                                                                                                                                                                                                                                                                                                                                                                | Average HHI                           | \$65,247       | \$98,735  |
|                                                                                                                                                                                                                                                                                                                                                                                                                                                                                                                                                                                                                                                                                                                                                                                                                                                                                                                                                                                                                                                                                                                                                                                                                                                                                                                                                                                                                                                                                                                                                                                                                                                                                                                                                                                                                                                                                                                                                                                                                                                                                                                                | Daytime<br>Demographics               | 11,506         | 38,762    |
| Ben Cent                                                                                                                                                                                                                                                                                                                                                                                                                                                                                                                                                                                                                                                                                                                                                                                                                                                                                                                                                                                                                                                                                                                                                                                                                                                                                                                                                                                                                                                                                                                                                                                                                                                                                                                                                                                                                                                                                                                                                                                                                                                                                                                       | Annual Consumer<br>Retail Expenditure | \$131.3 M \$   | 5728.59 M |
| A Grand A gran | 23 games                              | Contract River |           |

- Easy access off Route 8, Exit 16.
- Grocer-anchored shopping center.
- Area retailers include: Starbucks, Jersey Mikes, ShopRite, AutoZone, CVS Pharmacy, Planet Fitness, Target, Home Goods, and ALDI.
- Excellent signage and visibility on Division Street.
- Ample onsite, store front parking.