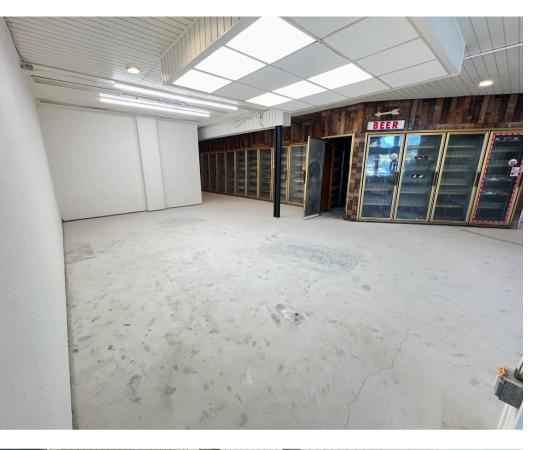

#### 6435-6437 Caminito Blythefield

offers two contiguous retail spaces, with a range of **928 – 2,246 SF**, in the only commercial center on the affluent area of Mount Soledad, La Jolla. This is rare opportunity to lease a space with existing improvements in a community center with strong local demographics.

#### **KEY FEATURES**

**Extremely Strong Local Demographics**. An opportunity for a business to be an exclusive use on the mountain

Large windows with plenty of natural lighting and high ceilings,

**Existing Improvements:** Floor Drains, Utility Hook–Ups (water & gas), Large Walk–In Cooler

**Exclusive patio area** 

Plenty of parking