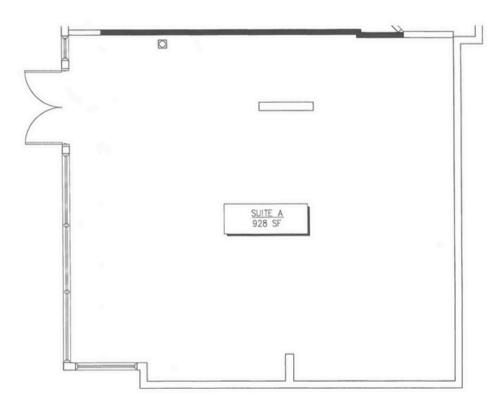

# **FLOOR PLAN**

Rate: Contact AgentSize: ±2246 SF\*Available: NowSuite A : 928 SFParking: 55 Shared SpacesSuite B: 1,318 SF\*A & B can be adjoined to make 2,246 SF