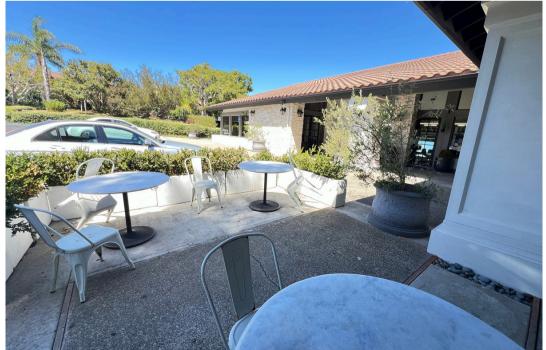

two contiguous retail spaces, with a range of **928 – 2,246 SF**, in the only commercial center on the affluent area of Mount Soledad, La Jolla. This is rare opportunity to lease a space with existing improvements in a community center with strong local demographics.

#### **KEY FEATURES**

**Extremely Strong Local Demographics**. An opportunity for a business to be an exclusive use on the mountain

Large windows with plenty of natural lighting and high ceilings,

**Existing Improvements:** Floor Drains, Utility Hook–Ups (water & gas), Large Walk–In Cooler

**Exclusive patio area** 

Plenty of parking



# **FLOOR PLAN**

Rate: Contact AgentSize: ±2246 SF\*Available: NowSuite A : 928 SFParking: 55 Shared SpacesSuite B: 1,318 SF\*A & B can be adjoined to make 2,246 SF































### DEMOGRAPHICS

### **1 MILE**

## POPULATION 6,999

#### AVERAGE HH INCOME \$179,347

HOUSEHOLDS 2,738

### **3 MILES**

POPULATION **136,339** 

AVERAGE HH INCOME \$105,875

> HOUSEHOLDS 60,930







### **AMENITIES MAP**



#### **SETH PITE**

Senior Associate DRE Lic. #: 02108503 C: 858.997.5472 O: 619.314.8181 EXT. 102 Seth@InfinityInvestProp.com

#### LEV MIZAN

Managing Broker DRE Lic. #: 01998777 C: 619.888.5343 O: 619.314.8181 ext. 101 Lev@InfinityInvestProp.com



Infinity Investment Properties, Inc. All rights reserved. This information has been obtained from sources deemed reliable, but has not been verified for accuracy or completeness. You should conduct a careful, independent investigation of the property and verify all information. Any reliance on this informat