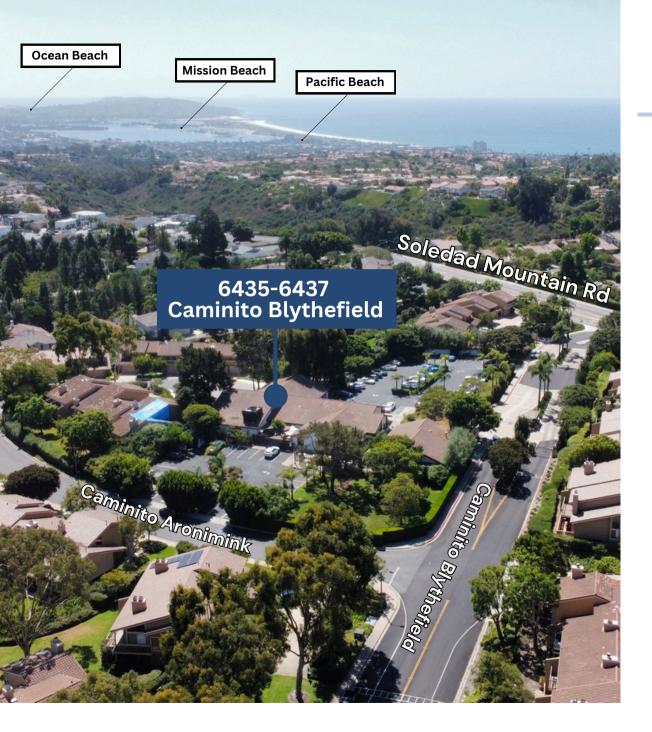

### WINDEMERE SHOPPING CENTER **FOR LEASE** 6435-6437 CAMINITO BLYTHEFIELD LA JOLLA, CA, 92037

**INFINITY** 

DRE Lic. #: 02108503 C: 858.997.5472 DRE Lic. #: 01998777 C: 619.888.5343

#### 6435-6437 Caminito Blythefield

offers two contiguous retail spaces, with a range of **928 – 2,246 SF**, in the only commercial center on the affluent area of Mount Soledad, La Jolla. This is rare opportunity to lease a space with existing improvements in a community center with strong local demographics.

### **AMENITIES MAP**