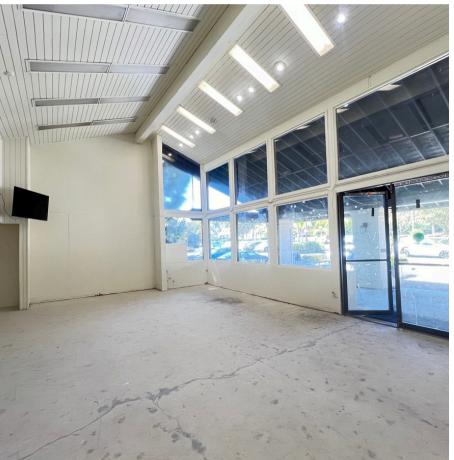

#### 6435-6437 Caminito Blythefield

offers two contiguous retail spaces, with a range of **928 – 2,246 SF**, in the only commercial center on the affluent area of Mount Soledad, La Jolla. This is rare opportunity to lease a space with existing improvements in a community center with strong local demographics.

#### **KEY FEATURES**

**Extremely Strong Local Demographics**. An opportunity for a business to be an exclusive use on the mountain

Large windows with plenty of natural lighting and high ceilings,

**Existing Improvements:** Floor Drains, Utility Hook–Ups (water & gas), Large Walk–In Cooler

**Exclusive patio area** 

Plenty of parking