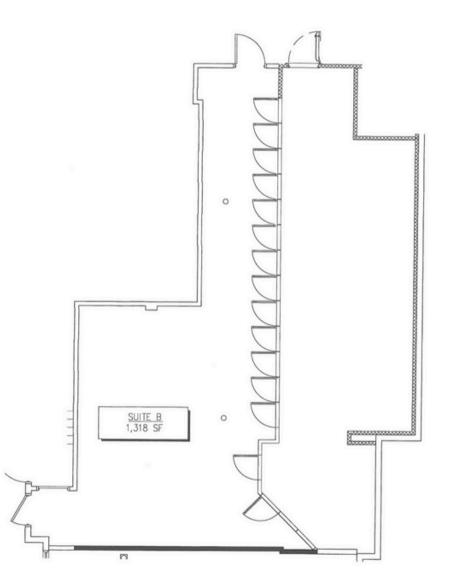

# **FLOOR PLAN**

Rate: Contact AgentSize: ±2246 SF\*Available: NowSuite A : 928 SFParking: 55 Shared SpacesSuite B: 1,318 SF\*A & B can be adjoined to make 2,246 SF