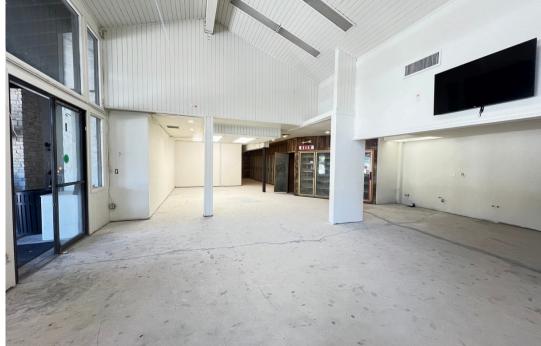

#### 6435-6437 Caminito Blythefield

offers two contiguous retail spaces, with a range of **928 – 2,246 SF**, in the only commercial center on the affluent area of Mount Soledad, La Jolla. This is rare opportunity to lease a space with existing improvements in a community center with strong local demographics.

#### **KEY FEATURES**

**Extremely Strong Local Demographics**. An opportunity for a business to be an exclusive use on the mountain

Large windows with plenty of natural lighting and high ceilings,

**Existing Improvements:** Floor Drains, Utility Hook–Ups (water & gas), Large Walk–In Cooler

**Exclusive patio area** 

Plenty of parking