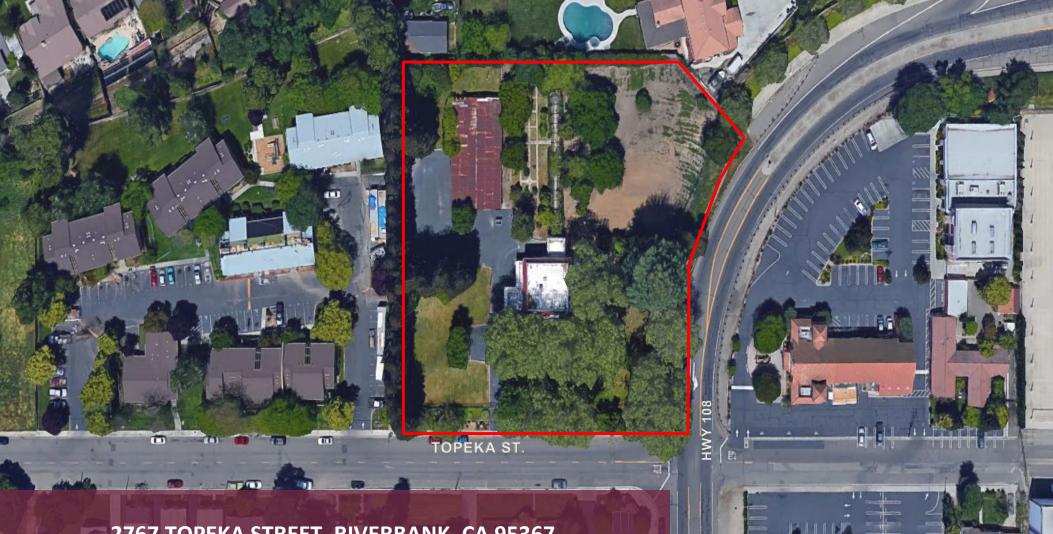

## Prime Multi-Family Development Opportunity

2767 TOPEKA STREET, RIVERBANK, CA 95367 Situated on an Approximate 2.04 Acres

THOMAS SOLOMON 209-521-1591 cell Thomass@cosol.net LIC: 01453218

#### 2767 TOPEKA ST, RIVERBANK

| ADDRESS: | 2767 Topeka Street                       |
|----------|------------------------------------------|
|          | Riverbank, CA 95367                      |
| APN:     | 075-003-012 and 075-008-011              |
| SIZE:    | Situated on ±2.04 Acres with an existing |
|          | ±3,740 SF office building                |
| PRICE:   | \$600,000.00                             |
| COUNTY:  | Stanislaus, Riverbank                    |
| ZONING:: | R3 Multi family                          |
|          |                                          |

#### Overview:

This multi-family development opportunity covers  $\pm 2.04$  acres and includes an existing  $\pm 3,740$  SF office building. The property is located at the intersection of Topeka Street and Highway 108, with an **Average Daily Traffic (ADT) count of 18,738.** Utilities, including water, sewer, and electricity, are available at the site, supporting straightforward development. The location provides direct access and high visibility.