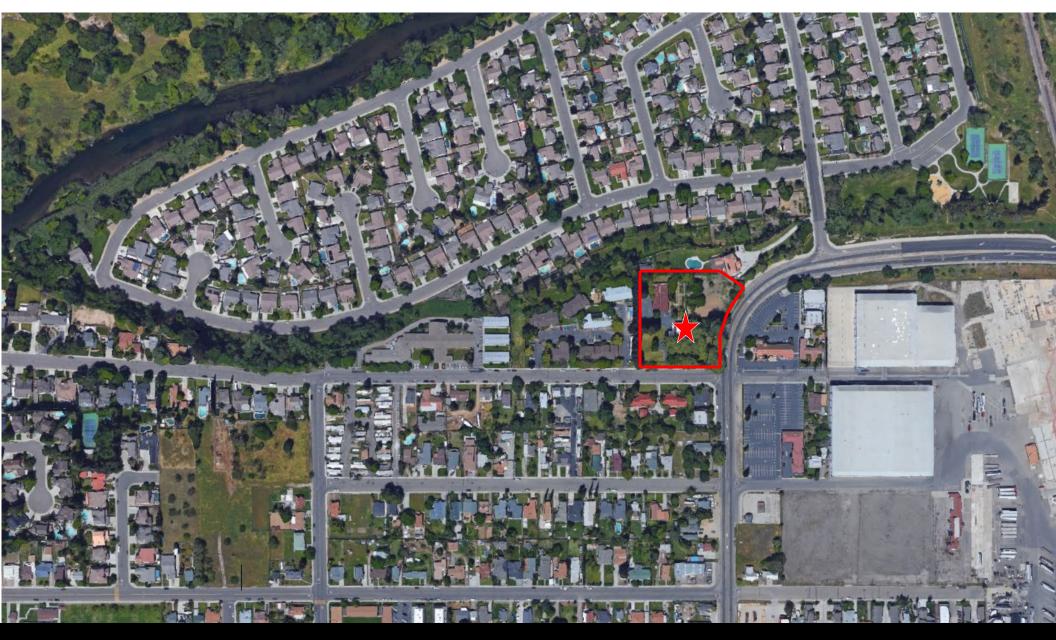

## Prime Multi-Family Development Opportunity

2767 TOPEKA STREET, RIVERBANK, CA 95367 Situated on an Approximate 2.04 Acres

THOMAS SOLOMON 209-521-1591 cell Thomass@cosol.net LIC: 01453218

#### Overview:

This multi-family development opportunity covers  $\pm 2.04$  acres and includes an existing  $\pm 3,740$  SF office building. The property is located at the intersection of Topeka Street and Highway 108, with an **Average Daily Traffic (ADT) count of 18,738.** Utilities, including water, sewer, and electricity, are available at the site, supporting straightforward development. The location provides direct access and high visibility.