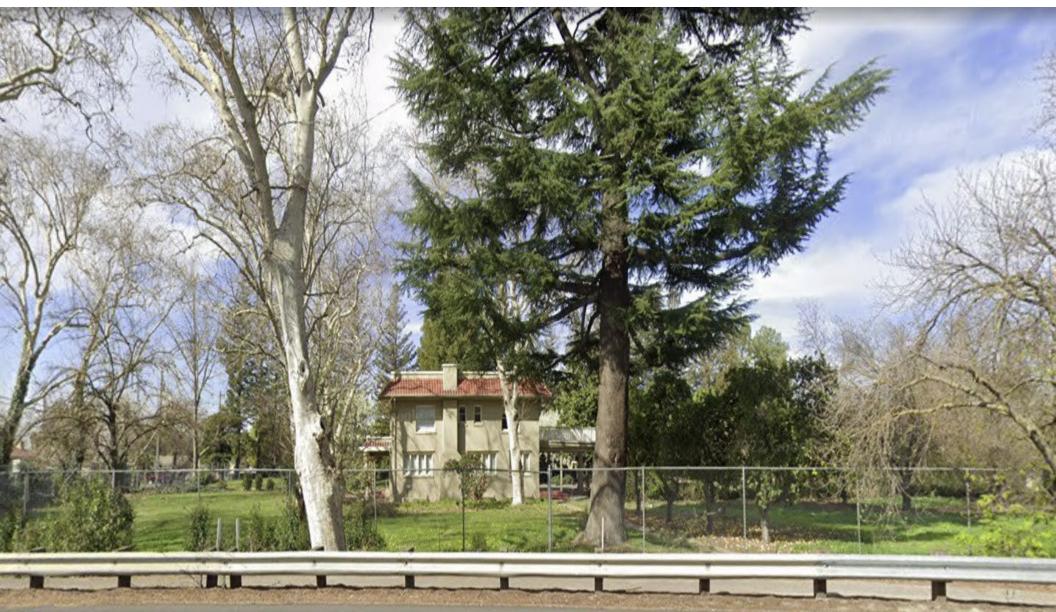

#### 2767 TOPEKA ST, RIVERBANK

| ADDRESS: | 2767 Topeka Street                       |
|----------|------------------------------------------|
|          | Riverbank, CA 95367                      |
| APN:     | 075-003-012 and 075-008-011              |
| SIZE:    | Situated on ±2.04 Acres with an existing |
|          | ±3,740 SF office building                |
| PRICE:   | \$600,000.00                             |
| COUNTY:  | Stanislaus, Riverbank                    |
| ZONING:: | R3 Multi family                          |
|          |                                          |

#### Overview:

This multi-family development opportunity covers  $\pm 2.04$  acres and includes an existing  $\pm 3,740$  SF office building. The property is located at the intersection of Topeka Street and Highway 108, with an **Average Daily Traffic (ADT) count of 18,738.** Utilities, including water, sewer, and electricity, are available at the site, supporting straightforward development. The location provides direct access and high visibility.