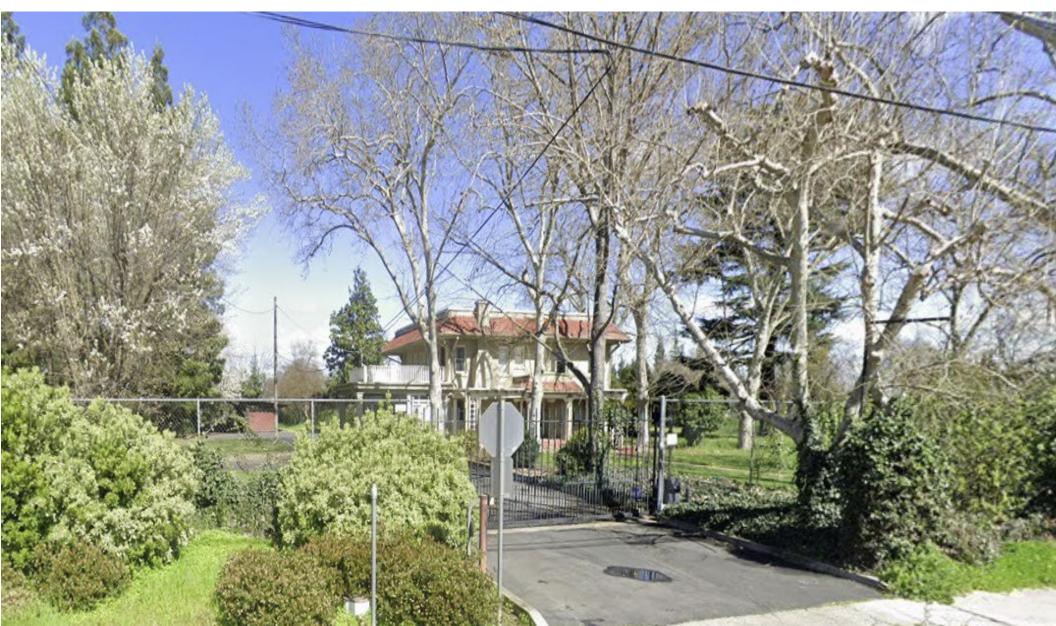

#### 2767 TOPEKA ST, RIVERBANK

| ADDRESS: | 2767 Topeka Street                       |
|----------|------------------------------------------|
|          | Riverbank, CA 95367                      |
| APN:     | 075-003-012 and 075-008-011              |
| SIZE:    | Situated on ±2.04 Acres with an existing |
|          | ±3,740 SF office building                |
| PRICE:   | \$600,000.00                             |
| COUNTY:  | Stanislaus, Riverbank                    |
| ZONING:: | R3 Multi family                          |
|          |                                          |

#### Overview:

This multi-family development opportunity covers  $\pm 2.04$  acres and includes an existing  $\pm 3,740$  SF office building. The property is located at the intersection of Topeka Street and Highway 108, with an **Average Daily Traffic (ADT) count of 18,738.** Utilities, including water, sewer, and electricity, are available at the site, supporting straightforward development. The location provides direct access and high visibility.