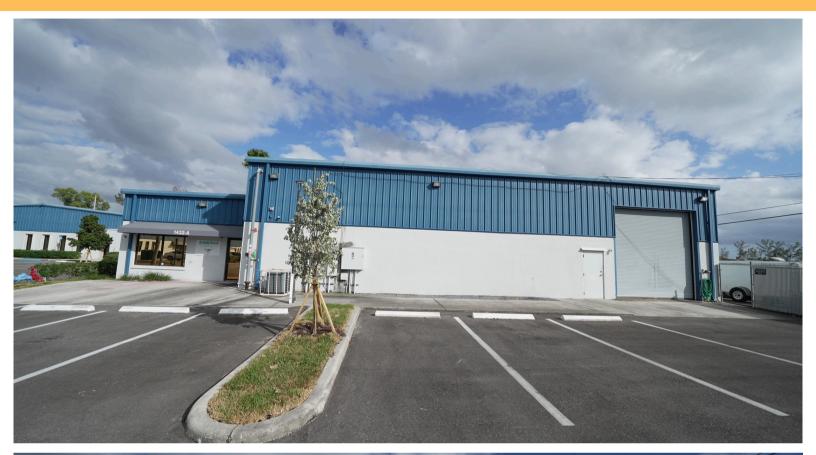

A highly sought-after unit in a prime Palm Beach County location. This 3,000 SQ FT industrial space offers 1,000 SQ FT of well-appointed offices, including 3 private offices, a reception area, a kitchenette, and 2 restrooms. The remaining 2,000 SQ FT is a climate-controlled warehouse with 18' ceilings and a 14' x 14' overhead door. Additionally, there is a fenced and gated lot adjacent to the space which provides additional parking or outdoor storage. This space is very versatile and well-suited for a variety of business uses.

# **FLOOR PLAN**

Great Location! 3 Phase electric! This industrial complex consists of 9 buildings totaling 73,000 sf. The buildings are CBS and metal construction. Each unit has a glass storefront entrance and 14 X 14 foot Grade Level Roll-up Doors. Ceiling heights are 18 to 21 ft Clear. Great Location for a variety of businesses! This complex is located on the east side of Skees Road in between Belvedere Road and Okeechobee Boulevard. Directly across from the Hippocrates Health Institute.