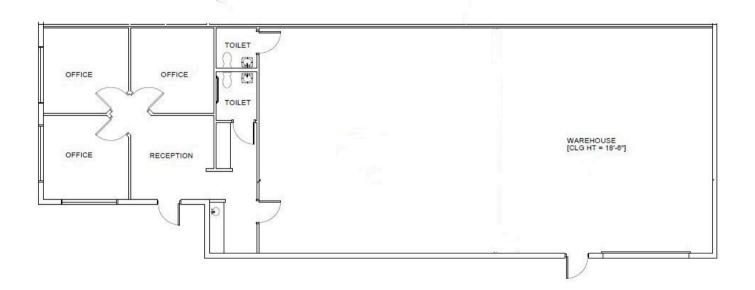

# **FLOOR PLAN**

Great Location! 3 Phase electric! This industrial complex consists of 9 buildings totaling 73,000 sf. The buildings are CBS and metal construction. Each unit has a glass storefront entrance and 14 X 14 foot Grade Level Roll-up Doors. Ceiling heights are 18 to 21 ft Clear. Great Location for a variety of businesses! This complex is located on the east side of Skees Road in between Belvedere Road and Okeechobee Boulevard. Directly across from the Hippocrates Health Institute.

A highly sought-after unit in a prime Palm Beach County location. This 3,000 SQ FT industrial space offers 1,000 SQ FT of well-appointed offices, including 3 private offices, a reception area, a kitchenette, and 2 restrooms. The remaining 2,000 SQ FT is a climate-controlled warehouse with 18' ceilings and a 14' x 14' overhead door. Additionally, there is a fenced and gated lot adjacent to the space which provides additional parking or outdoor storage. This space is very versatile and well-suited for a variety of business uses.