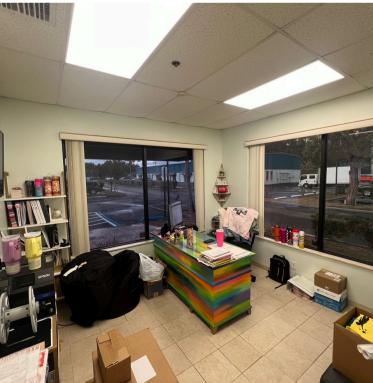

A highly sought-after unit in a prime Palm Beach County location. This 3,000 SQ FT industrial space offers 1,000 SQ FT of well-appointed offices, including 3 private offices, a reception area, a kitchenette, and 2 restrooms. The remaining 2,000 SQ FT is a climate-controlled warehouse with 18' ceilings and a 14' x 14' overhead door. Additionally, there is a fenced and gated lot adjacent to the space which provides additional parking or outdoor storage. This space is very versatile and well-suited for a variety of business uses.