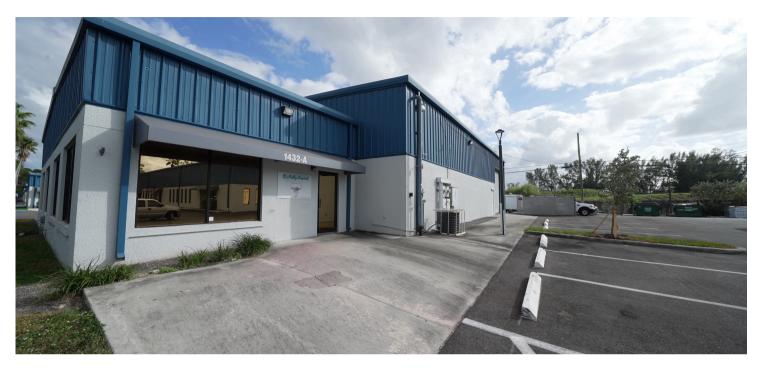

A highly sought-after unit in a prime Palm Beach County location. This 3,000 SQ FT industrial space offers 1,000 SQ FT of well-appointed offices, including 3 private offices, a reception area, a kitchenette, and 2 restrooms. The remaining 2,000 SQ FT is a climate-controlled warehouse with 18' ceilings and a 14' x 14' overhead door. Additionally, there is a fenced and gated lot adjacent to the space which provides additional parking or outdoor storage. This space is very versatile and well-suited for a variety of business uses.

# **FLOOR PLAN**

Great Location! 3 Phase electric! This industrial complex consists of 9 buildings totaling 73,000 sf. The buildings are CBS and metal construction. Each unit has a glass storefront entrance and 14 X 14 foot Grade Level Roll-up Doors. Ceiling heights are 18 to 21 ft Clear. Great Location for a variety of businesses! This complex is located on the east side of Skees Road in between Belvedere Road and Okeechobee Boulevard. Directly across from the Hippocrates Health Institute.