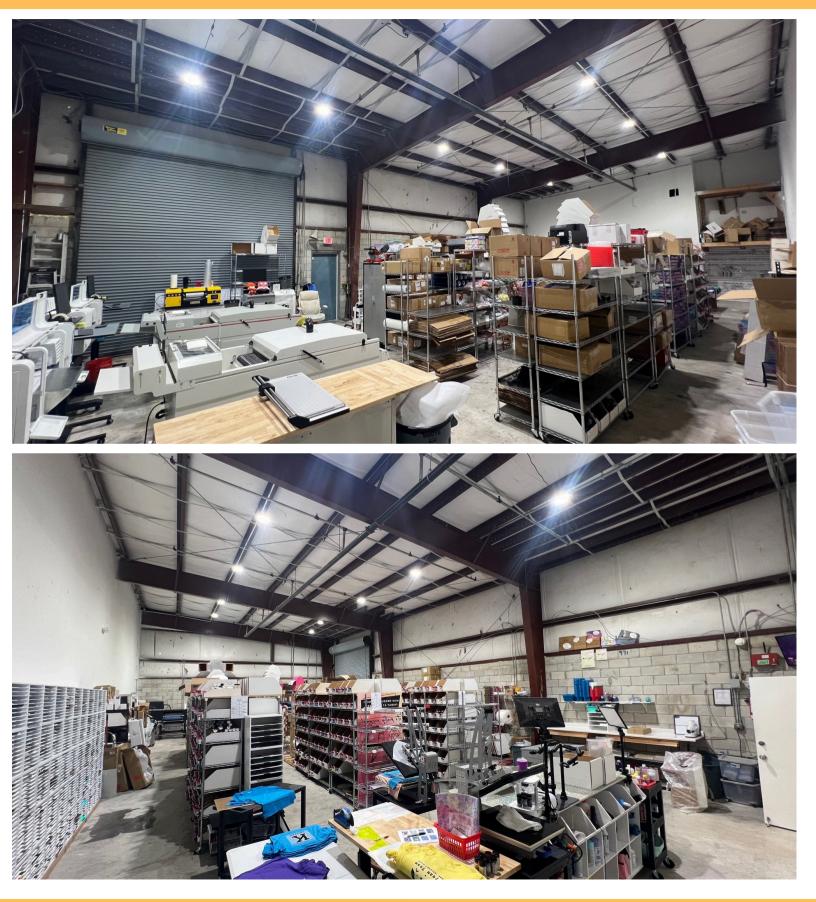

A highly sought-after unit in a prime Palm Beach County location. This 3,000 SQ FT industrial space offers 1,000 SQ FT of well-appointed offices, including 3 private offices, a reception area, a kitchenette, and 2 restrooms. The remaining 2,000 SQ FT is a climate-controlled warehouse with 18' ceilings and a 14' x 14' overhead door. Additionally, there is a fenced and gated lot adjacent to the space which provides additional parking or outdoor storage. This space is very versatile and well-suited for a variety of business uses.