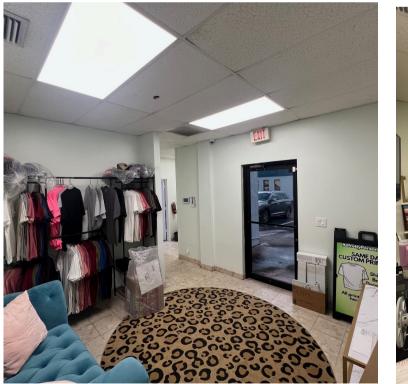

A highly sought-after unit in a prime Palm Beach County location. This 3,000 SQ FT industrial space offers 1,000 SQ FT of well-appointed offices, including 3 private offices, a reception area, a kitchenette, and 2 restrooms. The remaining 2,000 SQ FT is a climate-controlled warehouse with 18' ceilings and a 14' x 14' overhead door. Additionally, there is a fenced and gated lot adjacent to the space which provides additional parking or outdoor storage. This space is very versatile and well-suited for a variety of business uses.