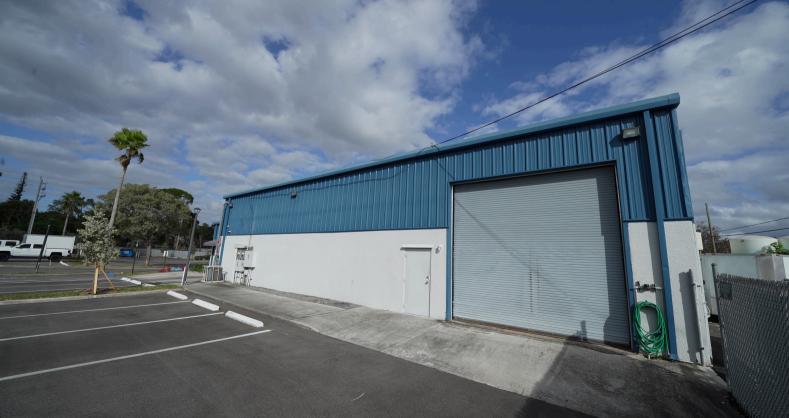

A highly sought-after unit in a prime Palm Beach County location. This 3,000 SQ FT industrial space offers 1,000 SQ FT of well-appointed offices, including 3 private offices, a reception area, a kitchenette, and 2 restrooms. The remaining 2,000 SQ FT is a climate-controlled warehouse with 18' ceilings and a 14' x 14' overhead door. Additionally, there is a fenced and gated lot adjacent to the space which provides additional parking or outdoor storage. This space is very versatile and well-suited for a variety of business uses.

# **FLOOR PLAN**

Great Location! 3 Phase electric! This industrial complex consists of 9 buildings totaling 73,000 sf. The buildings are CBS and metal construction. Each unit has a glass storefront entrance and 14 X 14 foot Grade Level Roll-up Doors. Ceiling heights are 18 to 21 ft Clear. Great Location for a variety of businesses! This complex is located on the east side of Skees Road in between Belvedere Road and Okeechobee Boulevard. Directly across from the Hippocrates Health Institute.