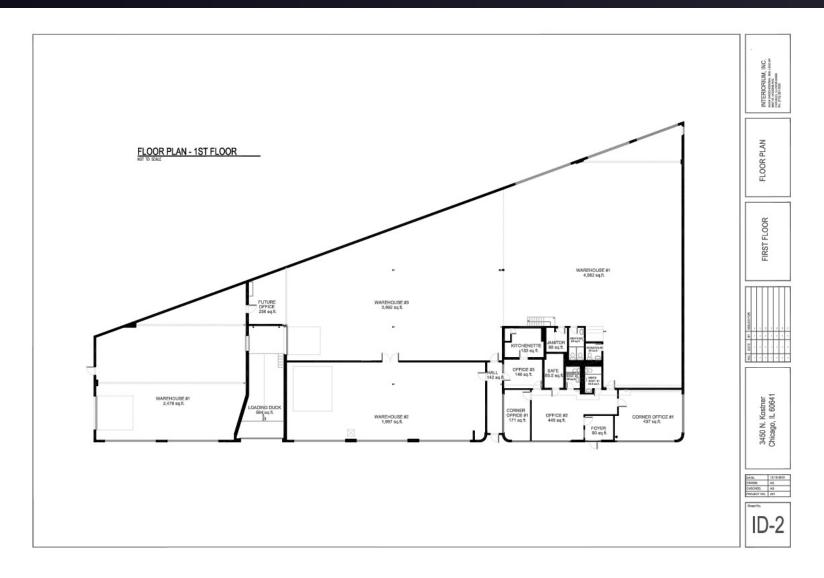

#### **PROPERTY OVERVIEW**

Rare opportunity to own a one-story building on the North Side of Chicago. 20' ceilings, a drive-in door and an interior loading dock, make this building the ideal space for manufacturing, warehouse and distribution needs. Zoned M1-1. 28 parking spaces. Just one mile to I-90 Expressway. One block to the CTA bus line on Addison and the Metra MD-N train connecting Chicago Union Station and Fox Lake.