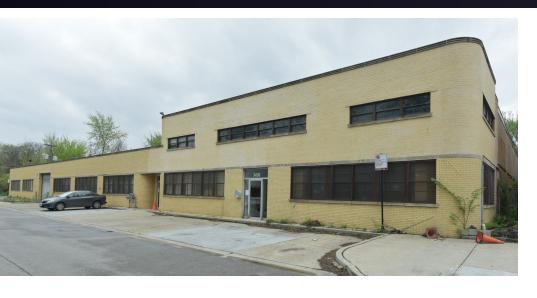

#### **PROPERTY OVERVIEW**

Rare opportunity to own a one-story building on the North Side of Chicago. 20' ceilings, a drive-in door and an interior loading dock, make this building the ideal space for manufacturing, warehouse and distribution needs. Zoned M1-1. 28 parking spaces. Just one mile to I-90 Expressway. One block to the CTA bus line on Addison and the Metra MD-N train connecting Chicago Union Station and Fox Lake.