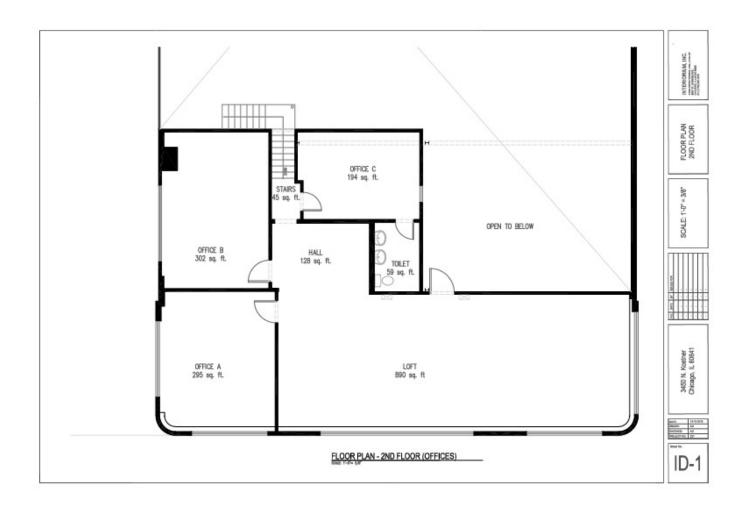

#### **PROPERTY OVERVIEW**

Rare opportunity to own a one-story building on the North Side of Chicago. 20' ceilings, a drive-in door and an interior loading dock, make this building the ideal space for manufacturing, warehouse and distribution needs. Zoned M1-1. 28 parking spaces. Just one mile to I-90 Expressway. One block to the CTA bus line on Addison and the Metra MD-N train connecting Chicago Union Station and Fox Lake.