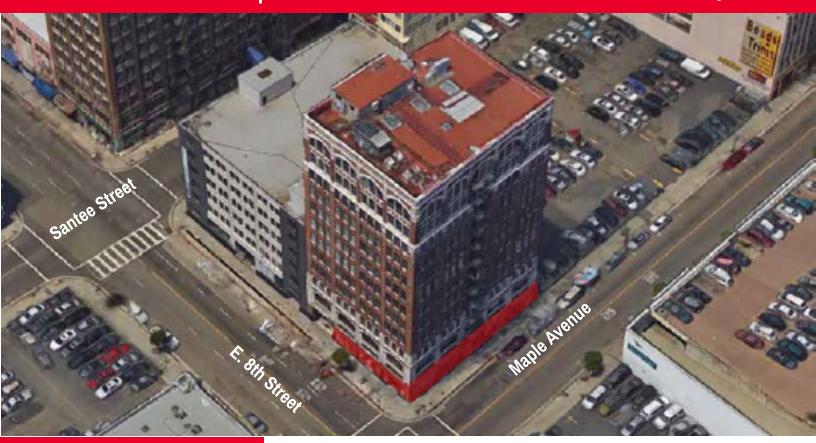

## **Textile Center Building**

315 East 8<sup>th</sup> Street Los Angeles, CA 90014

#### **PROPERTY HIGHLIGHTS**

- Retail value-add/owner-user opportunity
- Heart of the Financial District
- Excellent off-site parking availabilities
- Adjacent to +/- 3,000 living units in the area
- Rapidly gentrifying area
- Spaces have vaulted ceilings with significant window street frontage & Condo Location
- Blocks away from the Cooper Building, California Mart, New Mart, Flower Mart & Santee Village
- Heavily trafficked, signalized corner frontage on 8th Street & Maple Avenue
- Retail Space can be purchased