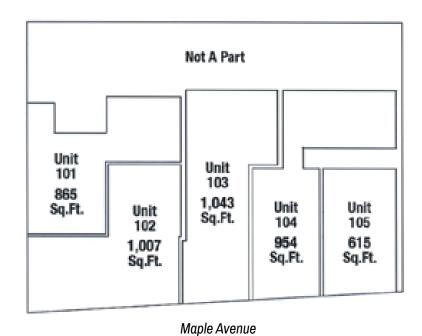

#### PROPERTY FACTS

Available Space 4,484 SF (divisible)

Rate \$3.00 NNN

Year Built 1925

Total Building Size 12 story, 80,000 SF

Lot Size 7.339 SF