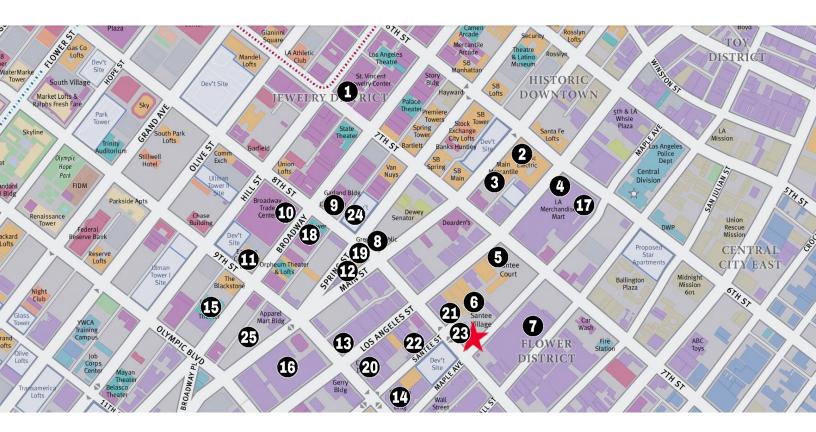

## **Property Maps**

E. 8th Street

### **Area Neighbors**

- Jewelry District
- 2 Pacific Electric
- 3 Cecil Hotel
- 4 LA Merchandise Mart
- **5** Santee Court
- 6 Santee Village
- **1** Flower District
- 8 Great Republic Lofts
- Ohapman Flats
- Broadway Trade Center
- Eastern Columbia Building
- National City Lofts
- New Mart

- Fashion Center Building
- United Artists Theater
- **16** California Market Center
- Cole's French Dip
- Urban Outfitters
- Terroni
- Cooper Building
- Garment Lofts
- 22 Maxfield Building
- Textile Building Lofts
- 4 Holland Development Mixed Use Project
- 25 Broadway Palace
  - Subject Property