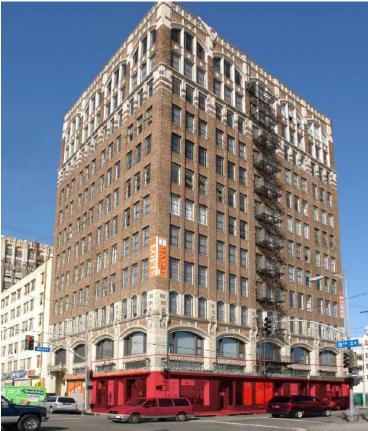

## **Textile Center Building**

315 East 8<sup>th</sup> Street Los Angeles, CA 90014

#### PROPERTY FACTS

Available Space 4,484 SF (divisible)

Rate \$3.00 NNN

Year Built 1925

Total Building Size 12 story, 80,000 SF

Lot Size 7.339 SF