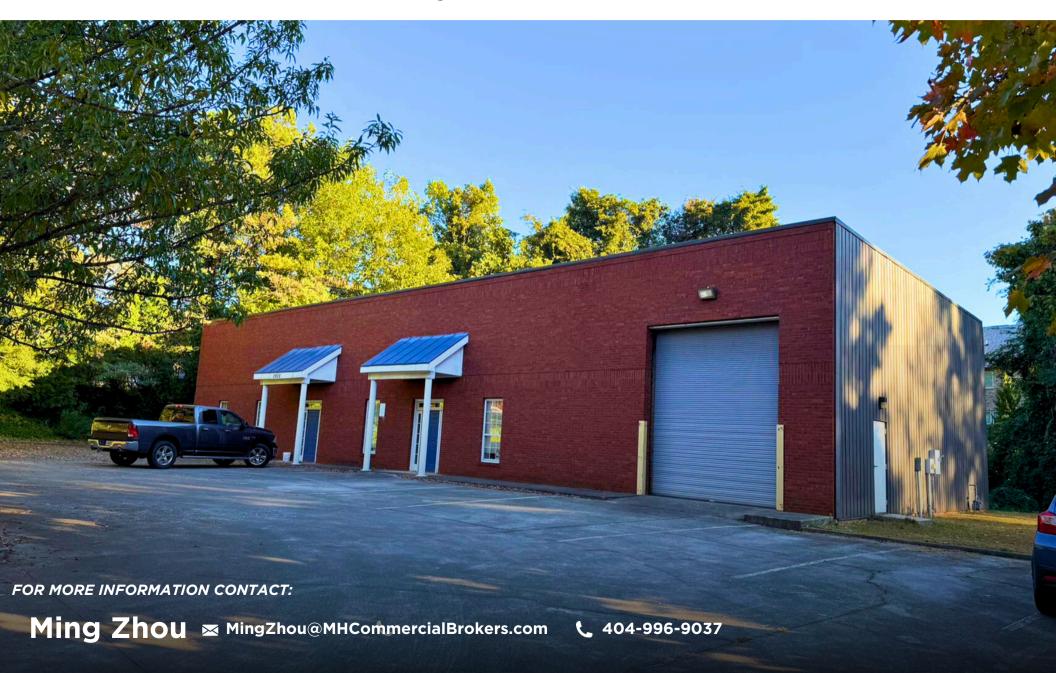

# Flex Space For Lease | 4,500 SF

### **LOCATION OVERVIEW**

Norcross is a vibrant area with ongoing development and a diverse population, creating opportunities for growth and expansion. Located near shopping centers, restaurants, and residential neighborhoods. The 4,500 sf flex space is close to Buford Hwy with easy access to Peachtree Industrial Blvd and Pleasant Hill Rd. Situated near major highways, including I-85 and I-285.

**DRIVE IN** 

Building: 4,500 SF Office: 1,000 SF

**TOTAL POPULATION** 