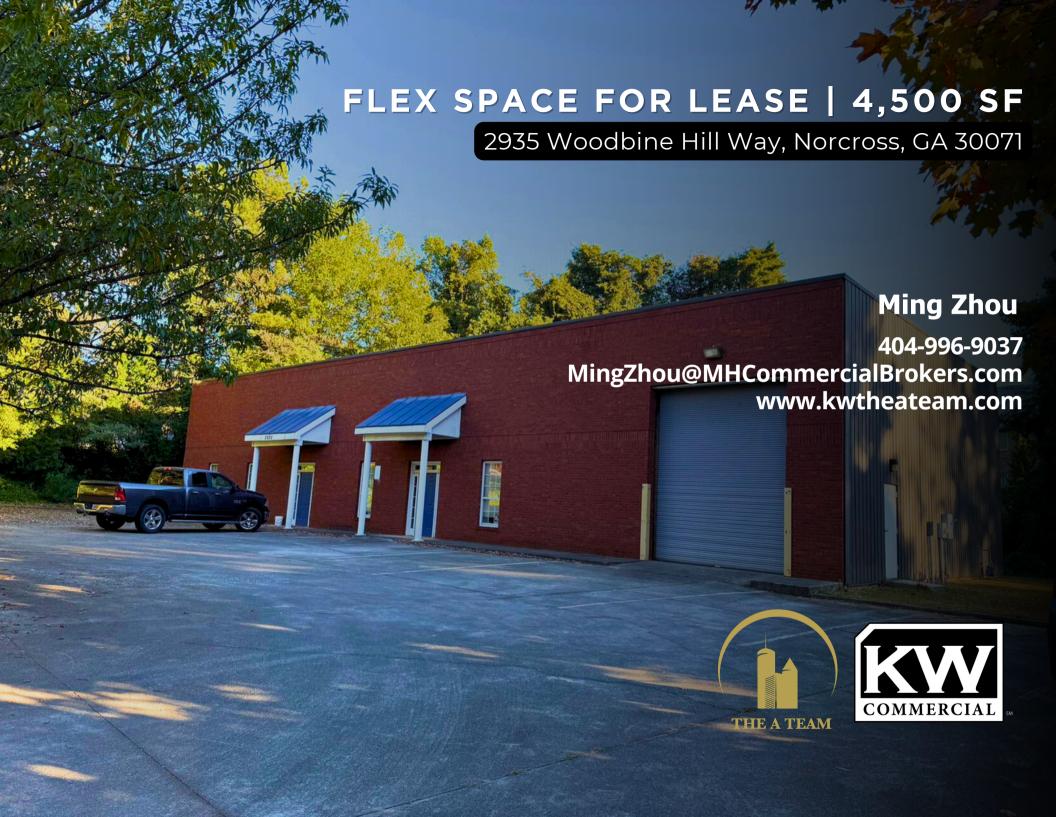

# Flex Space For Lease | 4,500 SF

#### **BUILDING DETAILS**

Property Type

Office Space

Drive In

Clear Height

### **LOCATION OVERVIEW**

Norcross is a vibrant area with ongoing development and a diverse population, creating opportunities for growth and expansion. Located near shopping centers, restaurants, and residential neighborhoods. The 4,500 sf flex space is close to Buford Hwy with easy access to Peachtree Industrial Blvd and Pleasant Hill Rd. Situated near major highways, including I-85 and I-285.

**DRIVE IN** 

Building: 4,500 SF Office: 1,000 SF

**TOTAL POPULATION** 