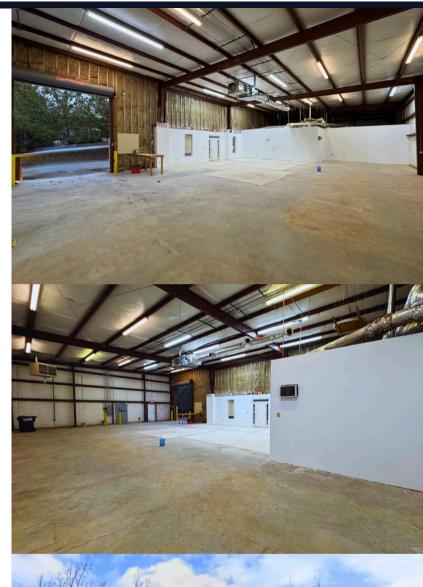

#### **BUILDING DETAILS**

Property Type

Office Space

Drive In

Clear Height

**DRIVE IN** 

Building: 4,500 SF Office: 1,000 SF

**TOTAL POPULATION** 