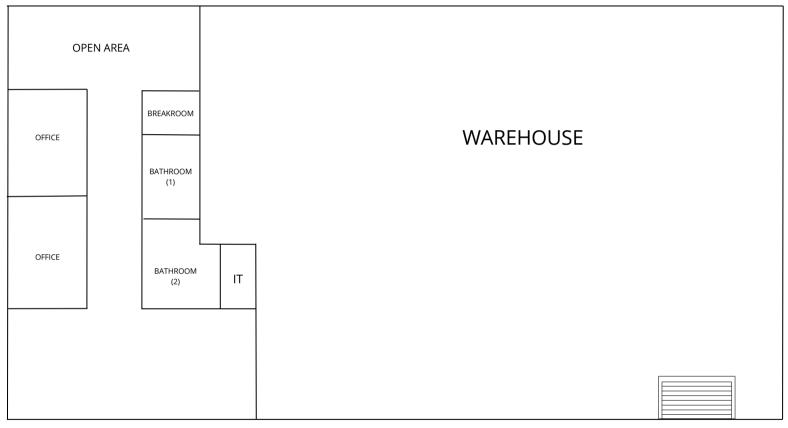

#### **BUILDING DETAILS**

Property Type

Office Space

Drive In

Clear Height

**DRIVE IN** 

Building: 4,500 SF Office: 1,000 SF

**TOTAL POPULATION** 