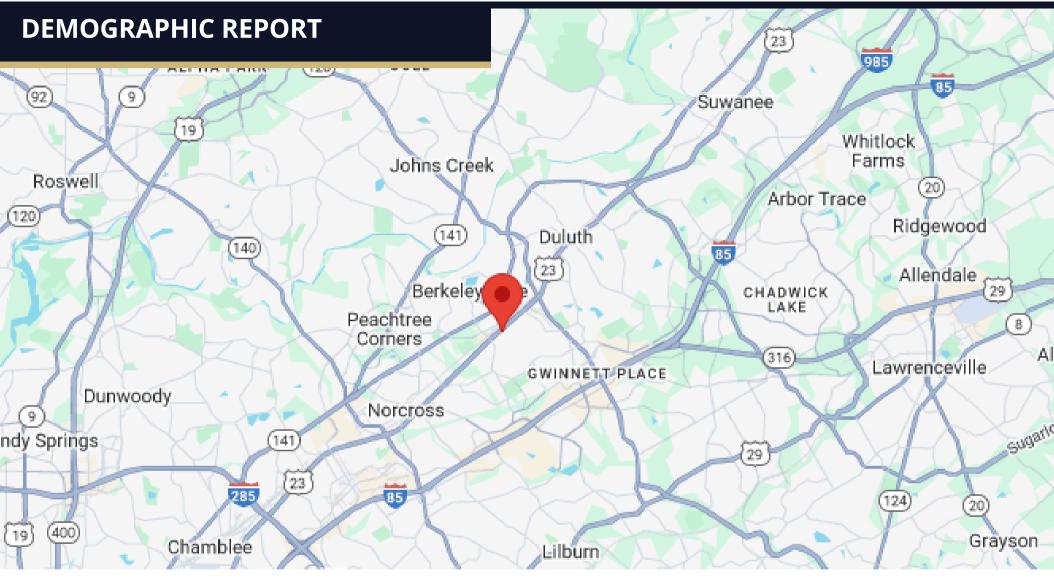

### **LOCATION OVERVIEW**

Norcross is a vibrant area with ongoing development and a diverse population, creating opportunities for growth and expansion. Located near shopping centers, restaurants, and residential neighborhoods. The 4,500 sf flex space is close to Buford Hwy with easy access to Peachtree Industrial Blvd and Pleasant Hill Rd. Situated near major highways, including I-85 and I-285.

#### **MEDIAN HH INCOME**

 1 MILE
 3 MILES
 5 MILES

 1 MILE
 3 MILES
 5 MILES

5,268 | 78,604 | 234,193 | \$55,284 | \$56,512 | \$50,814