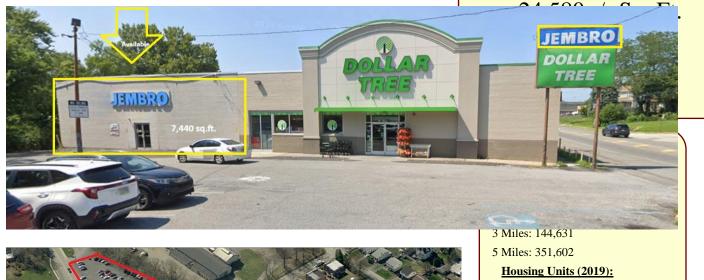

# 199 Kedron Ave. (PA Rt. 420) @ 2nd Avenue, Ridley/Folsom, PA

# Join Dollar Tree & City Electric Supply in DELCO!!

## 7,440 Sq. Ft. Retail Proximate to MacDade Blvd. & Wawa

3 Miles: 144,631
5 Miles: 351,602
Housing Units (2019):

1 Mile: 9,427
3 Miles: 55,808
5 Miles: 133,005
Median Household Income:
1 Mile: \$77,054
3 Miles: \$68,625
5 Miles: \$62,012

#### NOTES:

FOR LEASE

- National Co-Tenants
- Zoning: Commercial
- Densely populated area

- Traffic Count: -Kedron Ave: 20,332/VPD -MacDade Blvd: 19,627/VPD

- Join Dollar Tree and City Electric