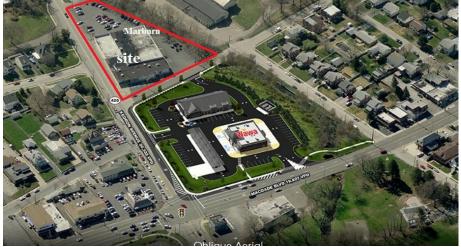

# 199 Kedron Ave. (PA Rt. 420) @ 2nd Avenue, Ridley/Folsom, PA

## 7,440 Sq. Ft. Retail Proximate to MacDade Blvd. & Wawa

3 Miles: 144,631
5 Miles: 351,602
Housing Units (2019):

1 Mile: 9,427
3 Miles: 55,808
5 Miles: 133,005
Median Household Income:
1 Mile: \$77,054
3 Miles: \$68,625
5 Miles: \$62,012

#### NOTES:

FOR LEASE

- National Co-Tenants
- Zoning: Commercial
- Densely populated area

- Traffic Count: -Kedron Ave: 20,332/VPD -MacDade Blvd: 19,627/VPD

- Join Dollar Tree and City Electric