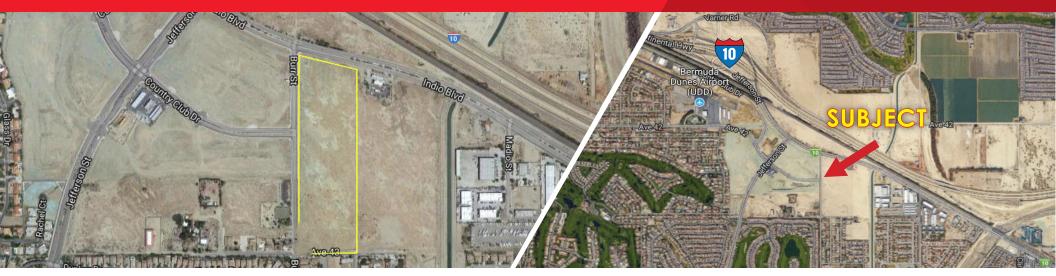

Burr Street Indio, CA 92201

#### **Property Overview**

- Ample space for industrial and warehouse development
- Proximity to major transportation routes
- Ideal for diverse industrial applications
- Prime investment opportunity in the heart of Indio
- Potential for high ROI in a thriving business environment
- Some improvements to the site including curb, gutter and sidewalk. This parcel is zoned for a business park and entitled for industrial development with adjacent parcels pending approvals from the city of Indio planning department.

#### **Location Overview**

Indio, California is located in the Coachella Valley of Southern California's Desert region, between Palm Springs and the Salton Sea. It's the largest municipality in the Coachella Valley in terms of both area and population.