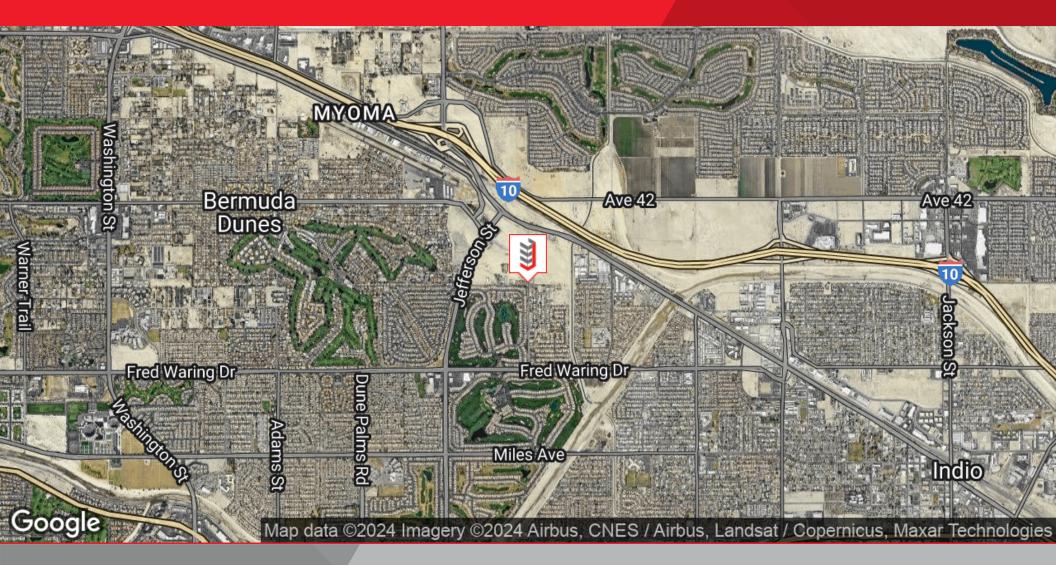

#### **Location Overview**

Indio, California is located in the Coachella Valley of Southern California's Desert region, between Palm Springs and the Salton Sea. It's the largest municipality in the Coachella Valley in terms of both area and population.