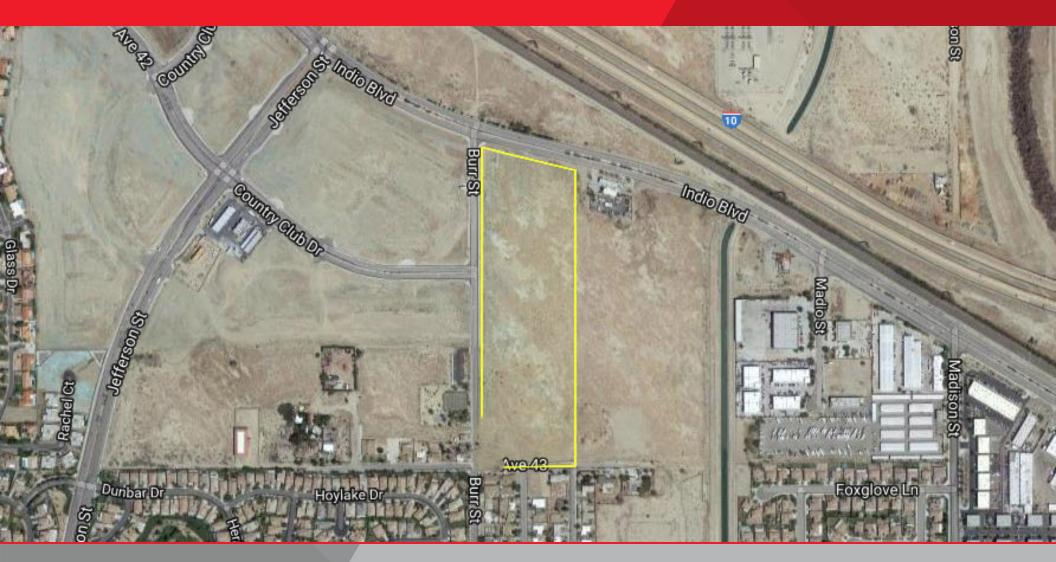

Burr Street Indio, CA 92201

#### Offering Summary

| Property Type: | Land               |
|----------------|--------------------|
| Sale Price:    | \$5,204,113        |
| Lot Size:      | 18.38 Acres        |
| Price / Acre:  | \$6.50/SF          |
| APN:           | 606-080-011        |
| Zoning:        | (BP) Business Park |

#### **Property Overview**

- Ample space for industrial and warehouse development
- Proximity to major transportation routes
- Ideal for diverse industrial applications
- Prime investment opportunity in the heart of Indio
- Potential for high ROI in a thriving business environment
- Some improvements to the site including curb, gutter and sidewalk. This parcel is zoned for a business park and entitled for industrial development with adjacent parcels pending approvals from the city of Indio planning department.