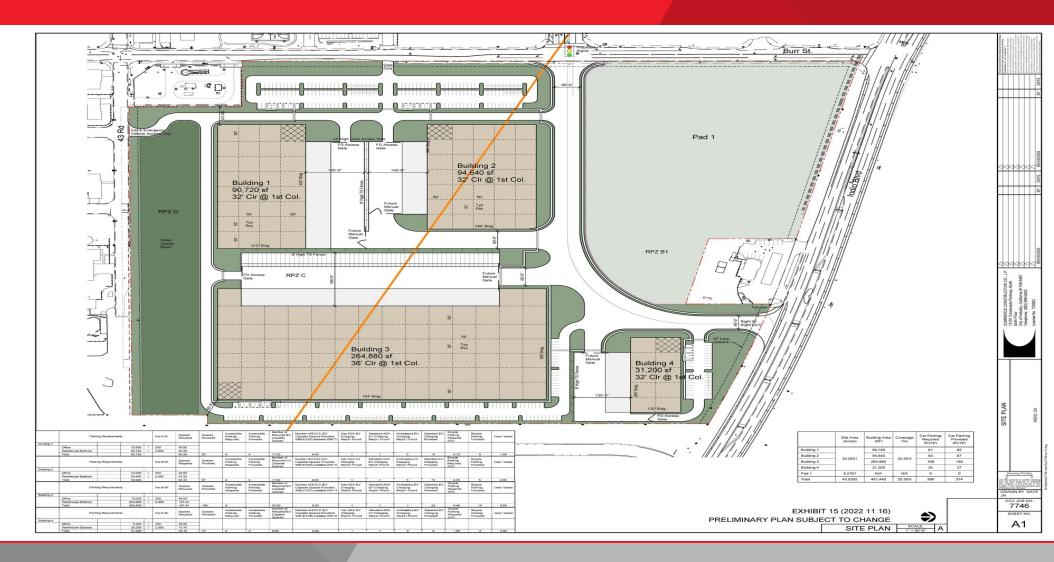

#### **Property Overview**

- Ample space for industrial and warehouse development
- Proximity to major transportation routes
- Ideal for diverse industrial applications
- Prime investment opportunity in the heart of Indio
- Potential for high ROI in a thriving business environment
- Some improvements to the site including curb, gutter and sidewalk. This parcel is zoned for a business park and entitled for industrial development with adjacent parcels pending approvals from the city of Indio planning department.