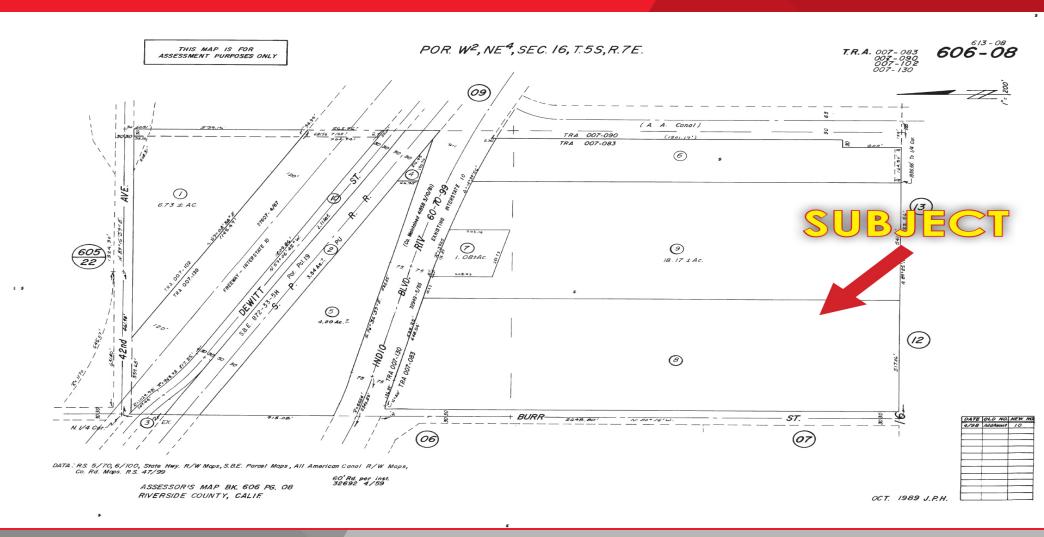

#### Offering Summary

| Property Type: | Land               |
|----------------|--------------------|
| Sale Price:    | \$5,204,113        |
| Lot Size:      | 18.38 Acres        |
| Price / Acre:  | \$6.50/SF          |
| APN:           | 606-080-011        |
| Zoning:        | (BP) Business Park |

#### **Property Overview**

- Ample space for industrial and warehouse development
- Proximity to major transportation routes
- Ideal for diverse industrial applications
- Prime investment opportunity in the heart of Indio
- Potential for high ROI in a thriving business environment
- Some improvements to the site including curb, gutter and sidewalk. This parcel is zoned for a business park and entitled for industrial development with adjacent parcels pending approvals from the city of Indio planning department.