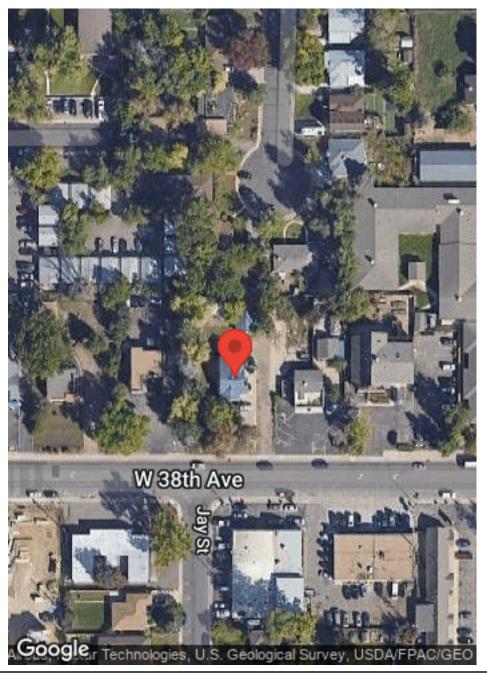

### **LOCATION MAPS**

Wheat ridge Redevelopment site 6145 West 38th Avenue | Wheat Ridge, CO 80033