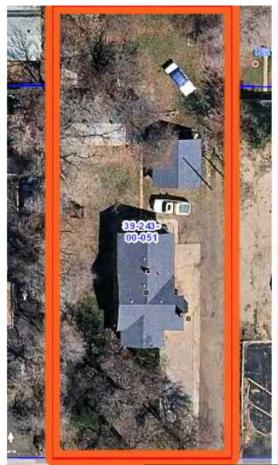

### **PROPERTY SUMMARY**

Wheat ridge Redevelopment site 6145 West 38th Avenue | Wheat Ridge, CO 80033

#### **Property Summary**

| Price:       | \$1,185,000 |
|--------------|-------------|
| Building SF: | 2,916       |
| Occupancy:   | 100%        |
| Lot Size:    | 18,398 SF   |
| Frontage:    | 88 '        |
| Signage:     | Yes         |
| Year Built:  | 1941        |
| Zoning:      | MU-N        |