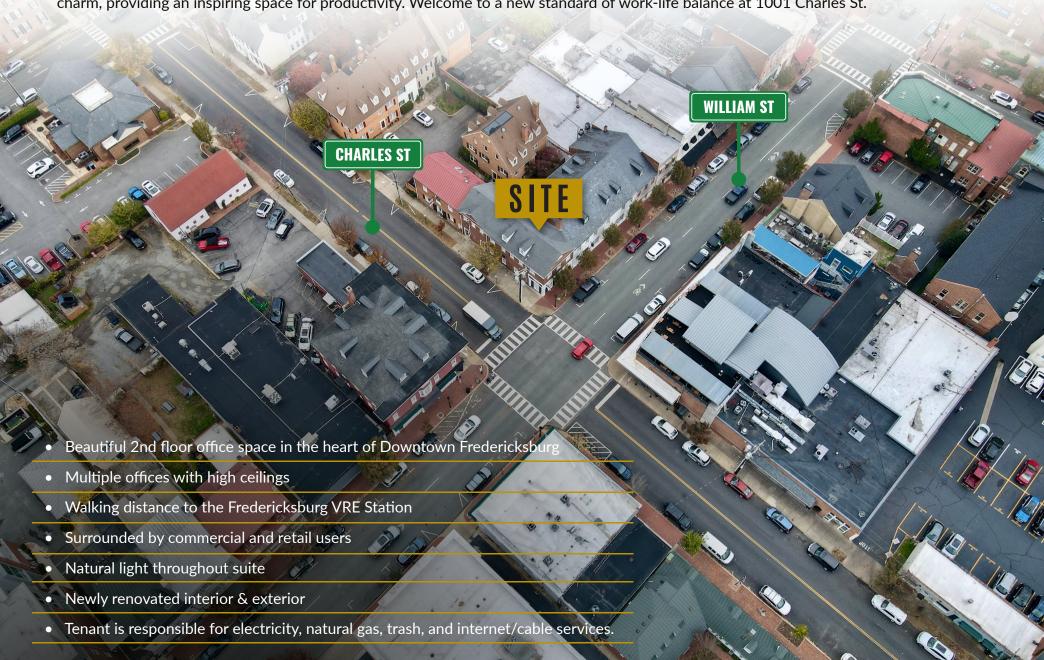

### OVERVIEW

Discover elegance in the heart of Downtown Fredericksburg at our office located at 1001 Charles St. Enjoy a central location amidst historic charm, providing an inspiring space for productivity. Welcome to a new standard of work-life balance at 1001 Charles St.