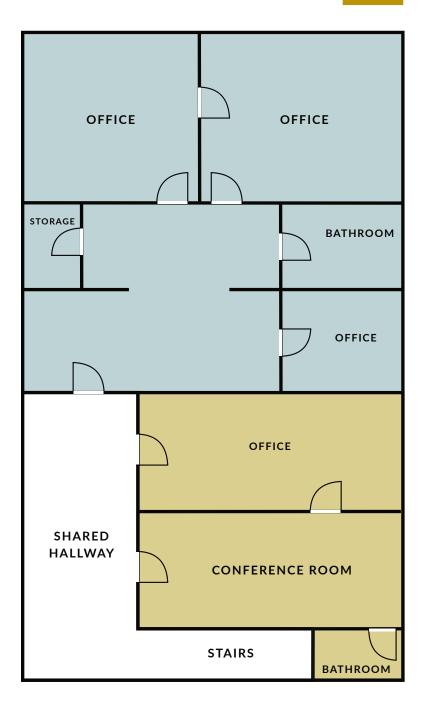

## FLOORPLAN

J R A

#### **BLUE**

Suite 202: \$1,995/mo

### **YELLOW**

Suite 201: \$1,295/mo