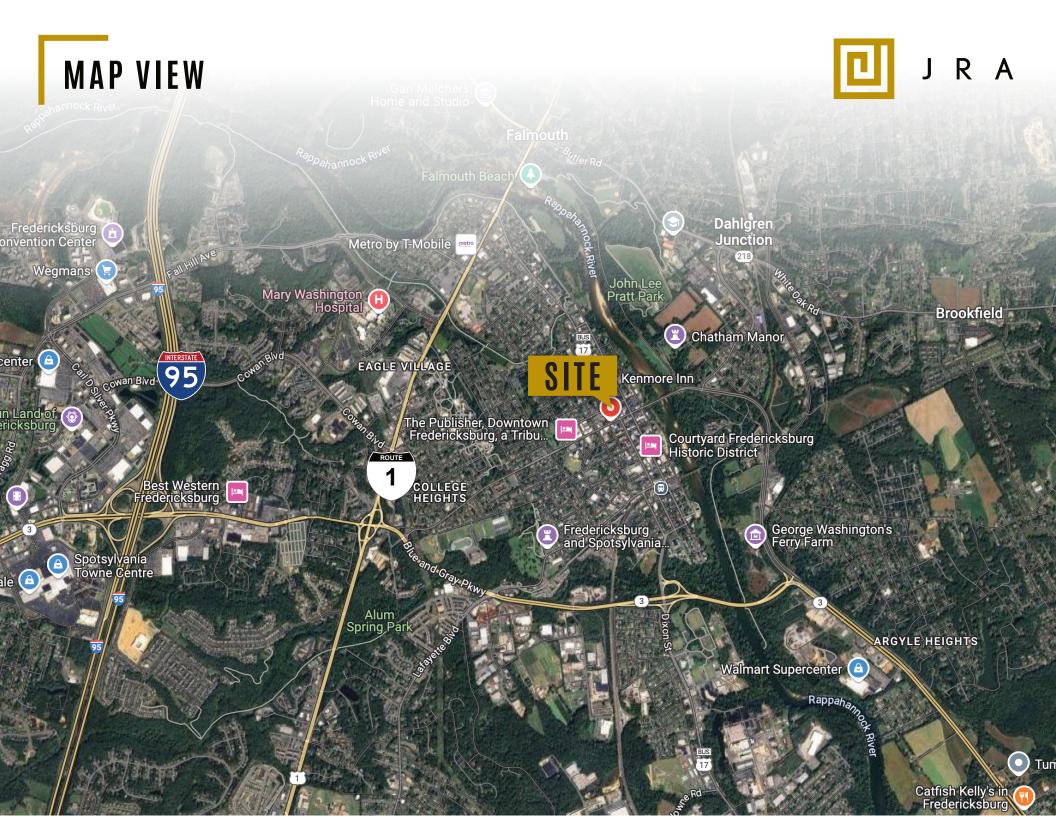

### OVERVIEW

Discover elegance in the heart of Downtown Fredericksburg at our office located at 1001 Charles St. Enjoy a central location amidst historic charm, providing an inspiring space for productivity. Welcome to a new standard of work-life balance at 1001 Charles St.