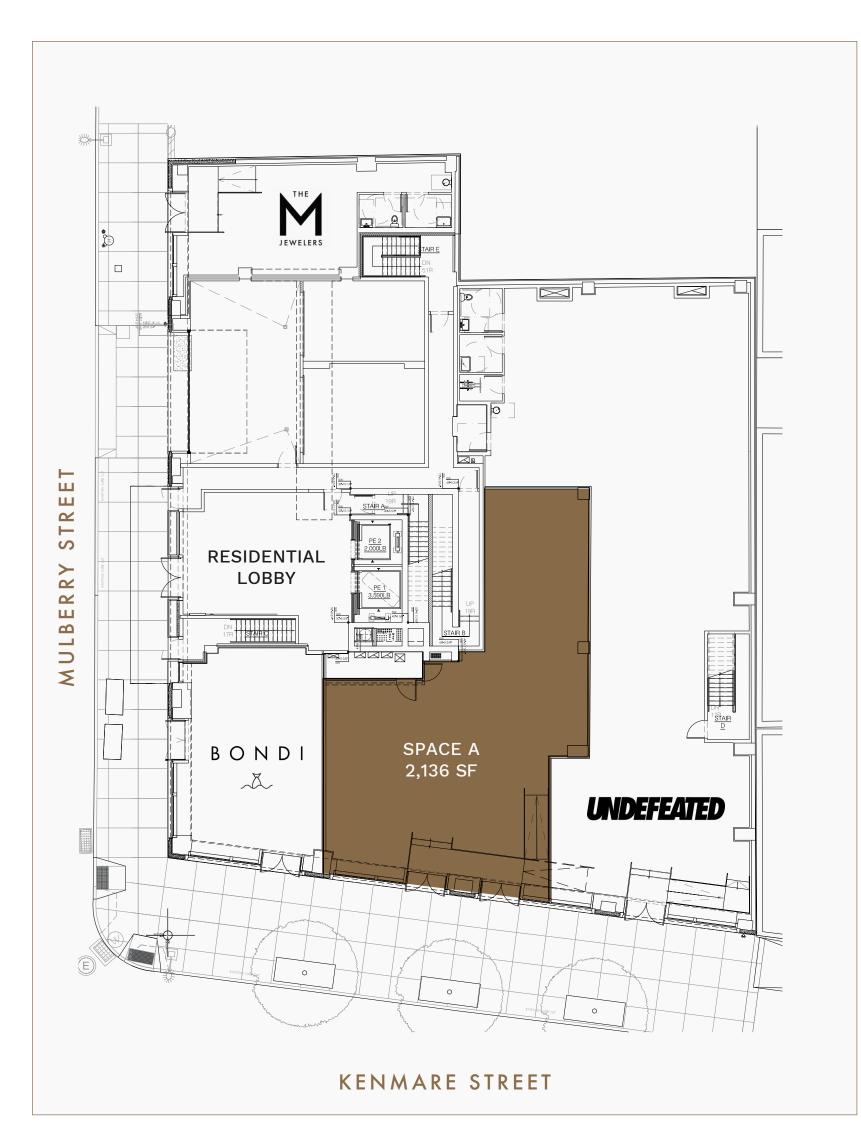

#### **SCENARIO 1**

Space A: 2,136 SF Frontage: 37 FT

#### SCENARIO 2

Space A: 833 SF Frontage: 22 FT

Space B: 1,303 SF Frontage: 15 FT

#### **KEY HIGHLIGHTS**

All uses considered

Space A & B are currently one open space and can be demised or leased as one

Space A & B can be connected to the existing vent for cooking

Outdoor seating possible