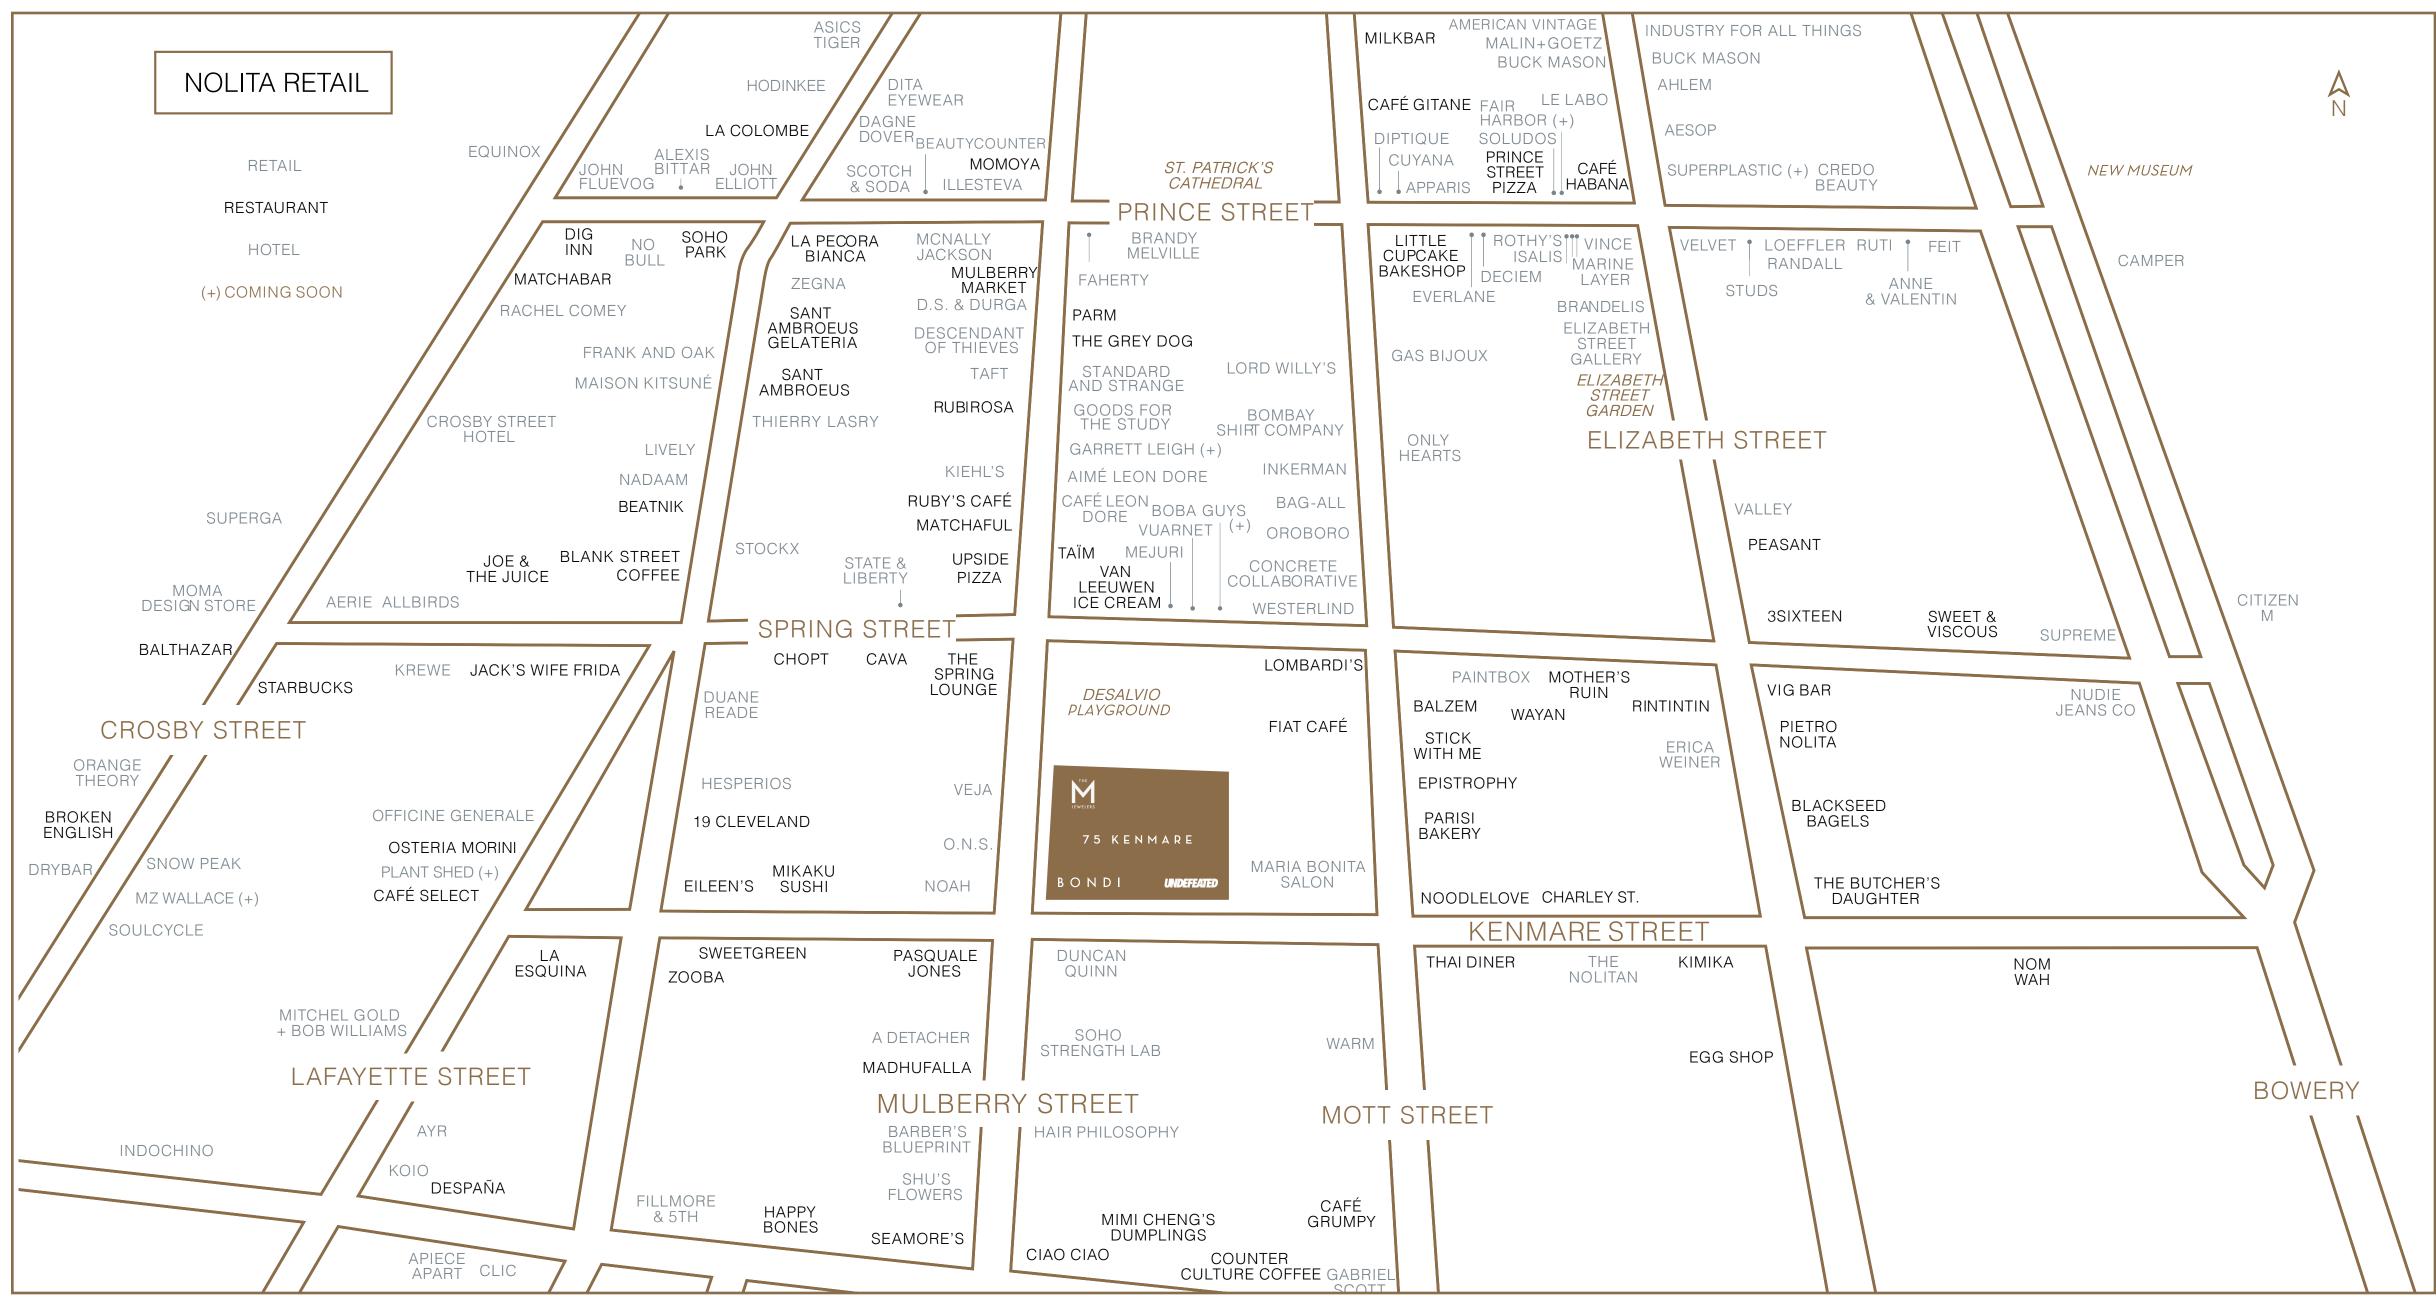

#### THE NEIGHBORHOOD

Perched at the intersection of four distinct cultural epicenters – SoHo, NoHo, The Lower East Side and Little Italy – Nolita stands out as a uniquely charismatic, authentically downtown New York City neighborhood. A number of today's leading brands now count Nolita as home, including Aime Leon Dore, Noah, Veja, Mejuri, Supreme, Everlane, Le Labo, Aesop, Sezane and American Vintage. The neighborhood also has some of the city hottest restaurants and bars including Thai Diner, The Butcher's Daughter, Jack's Wife Freda, Wayan, Pasquale Jones, Sant Ambroeus, Mother's Ruin and La Esquina.