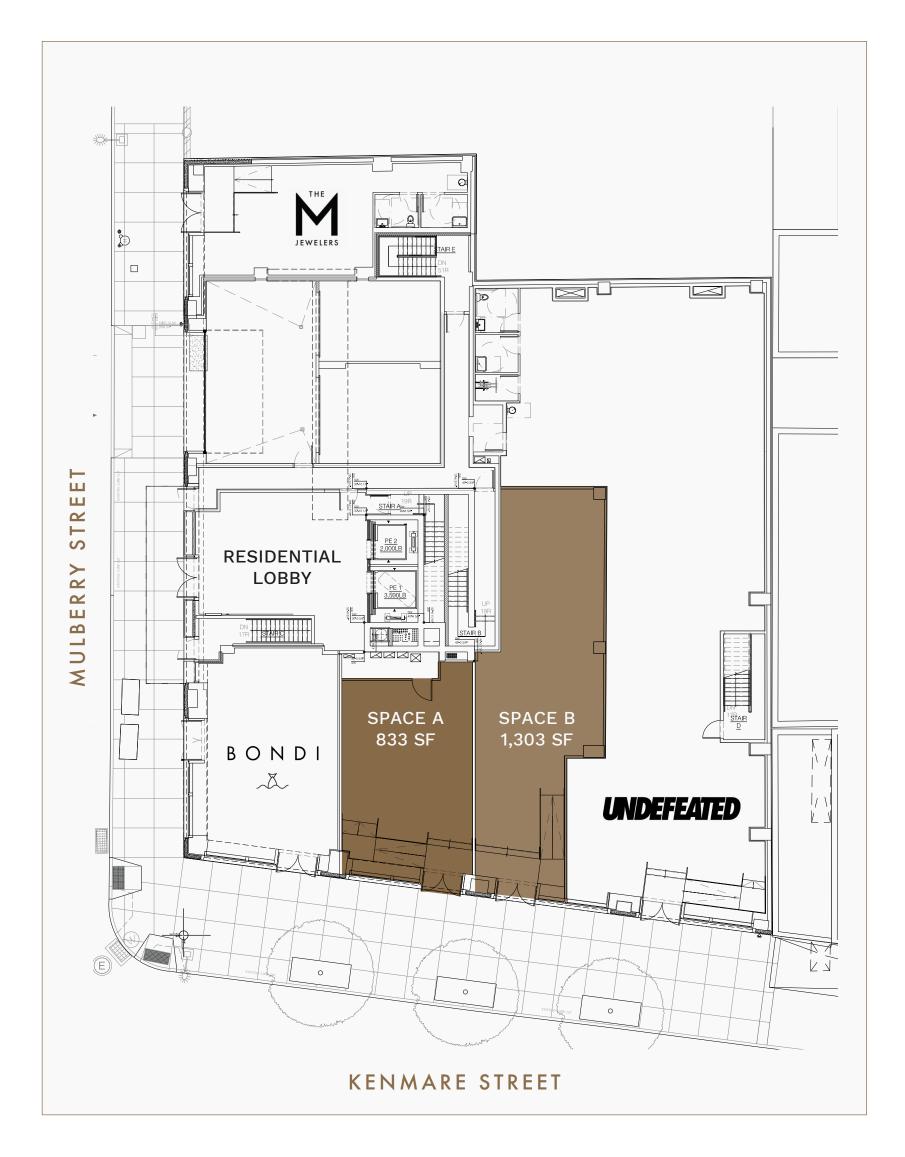

#### **SPACE DETAILS**

#### APPROXIMATE SIZE

#### **SCENARIO 1**

Space A: 2,136 SF Frontage: 37 FT

#### SCENARIO 2

Space A: 833 SF Frontage: 22 FT

Space B: 1,303 SF Frontage: 15 FT

#### **CEILING HEIGHTS**

Ground Floor: 12 FT

#### **KEY HIGHLIGHTS**

All uses considered

Space A & B are currently one open space and can be demised or leased as one

Space A & B can be connected to the existing vent for cooking

Outdoor seating possible

#### **SCENARIO 1**

#### **SCENARIO 2**