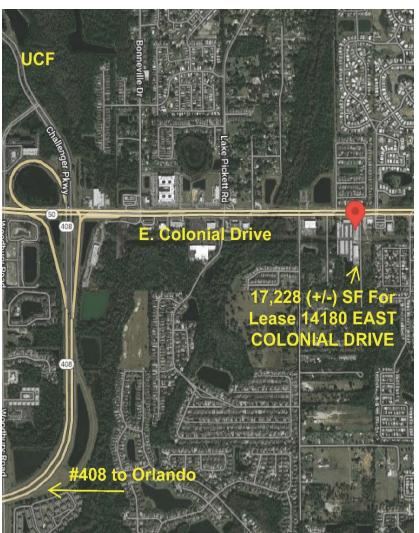

The property is located along US Hwy 50/ E. Colonial Drive in Eastern Orange County. The site is one mile east of the western terminus of the Central Florida Toll-way, 408. Avalon Park Boulevard is one half mile to the east. The surrounding properties are mixed retail, commercial, restaurants and offices and vacant acreage undergoing significant development. The University of Central Florida, the area's major employer, is located within two miles to the northwest of the property.

Easy Access to the 408

14180 E. Colonial Dr, Orlando, FL 32826 - Building C