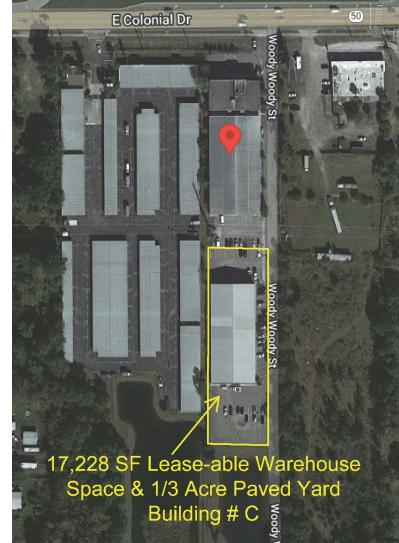

14180 E. Colonial Dr, Orlando, FL 32826 - Building C

Attention warehouse/distribution/storage users! KW Commercial is pleased to offer for lease a 17,228 SF free-standing office/warehouse space with parking in highly desirable east Orange Count on FL 50/Colonial Avenue. The entire building will be available for a qualified tenant in September, 2025.

The attractive and well-kept facility was built in 2018. The building includes 2,002 Sf of finished office and restrooms. The office space includes five executive offices and a climate controlled large open workspace. The larger open warehouse is 15,226 SF. The warehouse is not presently climate controlled. The warehouse space has five man-doors and one roll-up door at the rear of the unit. The warehouse ceiling has a height of 26' at the center point. The unit provides ample parking and an asphalt parking loading area of approximately .33 AC providing access to the rear of the unit.

#### **PROPERTY FEATURES**

17,228 Lease-able Square Feet 26' Clear Height at Center 1/3 Acre Paved Yard 2,002 Office Suite 15,226 Open Warehouse Sprinklered – Wet System One Roll-Up / Three Man-Doors Electrical Service Built in 2018 Clean - Attractive Ample Parking Zoning – Orange County RSTD-C1 Highly Desirable Location