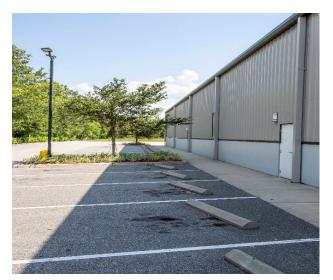

The attractive and well-kept facility was built in 2018. The building includes 2,002 Sf of finished office and restrooms. The office space includes five executive offices and a climate controlled large open workspace. The larger open warehouse is 15,226 SF. The warehouse is not presently climate controlled. The warehouse space has five man-doors and one roll-up door at the rear of the unit. The warehouse ceiling has a height of 26' at the center point. The unit provides ample parking and an asphalt parking loading area of approximately .33 AC providing access to the rear of the unit.

#### **PROPERTY FEATURES**

17,228 Lease-able Square Feet 26' Clear Height at Center 1/3 Acre Paved Yard 2,002 Office Suite 15,226 Open Warehouse Sprinklered – Wet System One Roll-Up / Three Man-Doors Electrical Service Built in 2018 Clean - Attractive Ample Parking Zoning – Orange County RSTD-C1 Highly Desirable Location