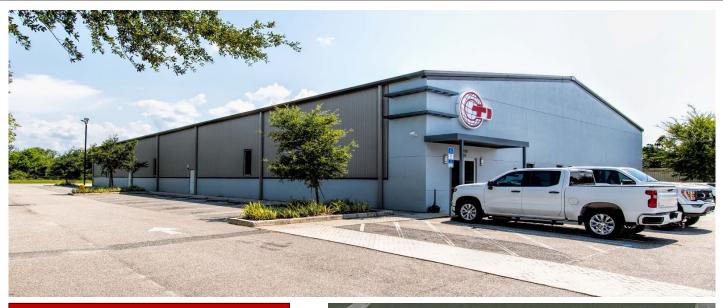

14180 E. Colonial Dr, Orlando, FL 32826 - Building C

Attention warehouse/distribution/storage users! KW Commercial is pleased to offer for lease a 17,228 SF free-standing office/warehouse space with parking in highly desirable east Orange Count on FL 50/Colonial Avenue. The entire building will be available for a qualified tenant in September, 2025.

The attractive and well-kept facility was built in 2018. The building includes 2,002 Sf of finished office and restrooms. The office space includes five executive offices and a climate controlled large open workspace. The larger open warehouse is 15,226 SF. The warehouse is not presently climate controlled. The warehouse space has five man-doors and one roll-up door at the rear of the unit. The warehouse ceiling has a height of 26' at the center point. The unit provides ample parking and an asphalt parking loading area of approximately .33 AC providing access to the rear of the unit.

#### **PROPERTY FEATURES**

17,228 Lease-able Square Feet 26' Clear Height at Center 1/3 Acre Paved Yard 2,002 Office Suite 15,226 Open Warehouse Sprinklered – Wet System One Roll-Up / Three Man-Doors Electrical Service Built in 2018 Clean - Attractive Ample Parking Zoning – Orange County RSTD-C1 Highly Desirable Location