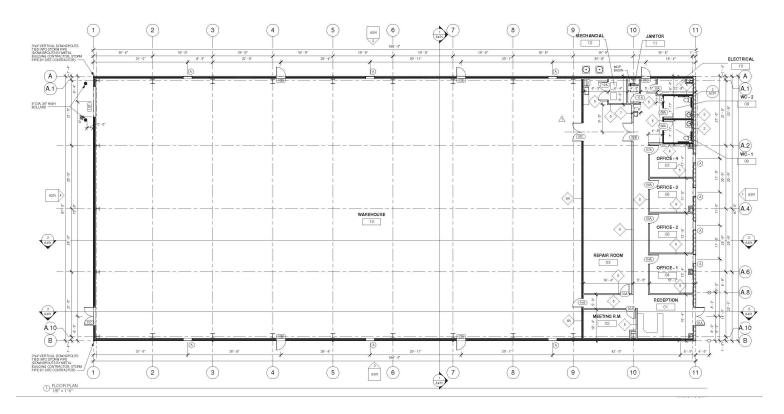

## FLOOR PLAN: 15,226 SF WAREHOUSE - 2,002 OFFICE

The attractive and well-kept facility was built in 2018. The building includes 2,002 Sf of finished office and restrooms. The office space includes five executive offices and a climate controlled large open workspace. The larger open warehouse is 15,226 SF. The warehouse is not presently climate controlled. The warehouse space has five man-doors and one roll-up door at the rear of the unit. The warehouse ceiling has a height of 26' at the center point. The unit provides ample parking and an asphalt parking loading area of approximately .33 AC providing access to the rear of the unit.

#### **PROPERTY FEATURES**

17,228 Lease-able Square Feet 26' Clear Height at Center 1/3 Acre Paved Yard 2,002 Office Suite 15,226 Open Warehouse Sprinklered – Wet System One Roll-Up / Three Man-Doors Electrical Service Built in 2018 Clean - Attractive Ample Parking Zoning – Orange County RSTD-C1 Highly Desirable Location