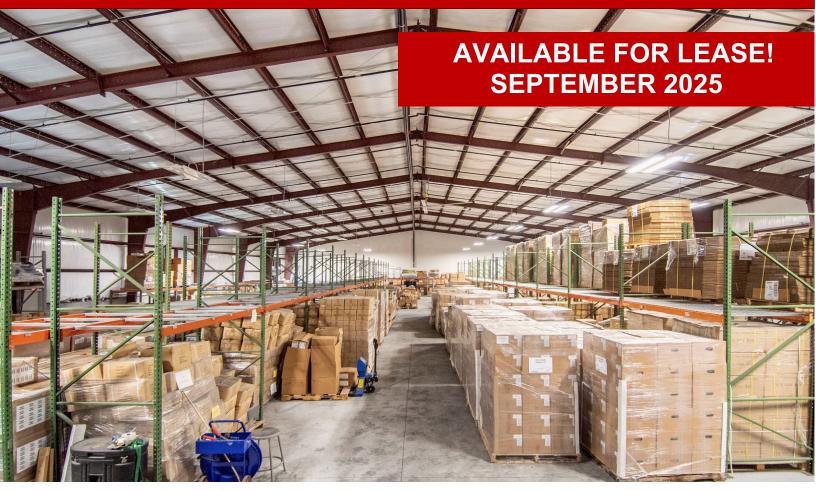

14180 E. Colonial Dr, Orlando, FL 32826 - Building C

Attention warehouse/distribution/storage users! KW Commercial is pleased to offer for lease a 17,228 SF free-standing office/warehouse space with parking in highly desirable east Orange Count on FL 50/Colonial Avenue. The entire building will be available for a qualified tenant in September, 2025.

The attractive and well-kept facility was built in 2018. The building includes 2,002 Sf of finished office and restrooms. The office space includes five executive offices and a climate controlled large open workspace. The larger open warehouse is 15,226 SF. The warehouse is not presently climate controlled. The warehouse space has five man-doors and one roll-up door at the rear of the unit. The warehouse ceiling has a height of 26' at the center point. The unit provides ample parking and an asphalt parking loading area of approximately .33 AC providing access to the rear of the unit.

#### **PROPERTY FEATURES**

17,228 Lease-able Square Feet 26' Clear Height at Center 1/3 Acre Paved Yard 2,002 Office Suite 15,226 Open Warehouse Sprinklered – Wet System One Roll-Up / Three Man-Doors Electrical Service Built in 2018 Clean - Attractive Ample Parking Zoning – Orange County RSTD-C1 Highly Desirable Location