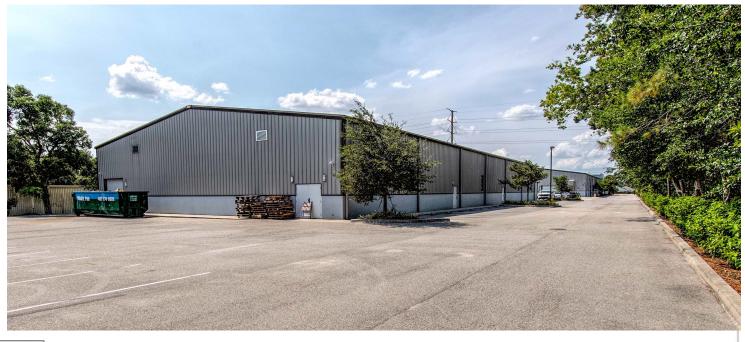

14180 E. Colonial Dr, Orlando, FL 32826 - Building C

Attention warehouse/distribution/storage users! KW Commercial is pleased to offer for lease a 17,228 SF free-standing office/warehouse space with parking in highly desirable east Orange Count on FL 50/Colonial Avenue. The entire building will be available for a qualified tenant in September, 2025.

The attractive and well-kept facility was built in 2018. The building includes 2,002 Sf of finished office and restrooms. The office space includes five executive offices and a climate controlled large open workspace. The larger open warehouse is 15,226 SF. The warehouse is not presently climate controlled. The warehouse space has five man-doors and one roll-up door at the rear of the unit. The warehouse ceiling has a height of 26' at the center point. The unit provides ample parking and an asphalt parking loading area of approximately .33 AC providing access to the rear of the unit.

#### **PROPERTY FEATURES**

17,228 Lease-able Square Feet 26' Clear Height at Center 1/3 Acre Paved Yard 2,002 Office Suite 15,226 Open Warehouse Sprinklered – Wet System One Roll-Up / Three Man-Doors Electrical Service Built in 2018 Clean - Attractive Ample Parking Zoning – Orange County RSTD-C1 Highly Desirable Location