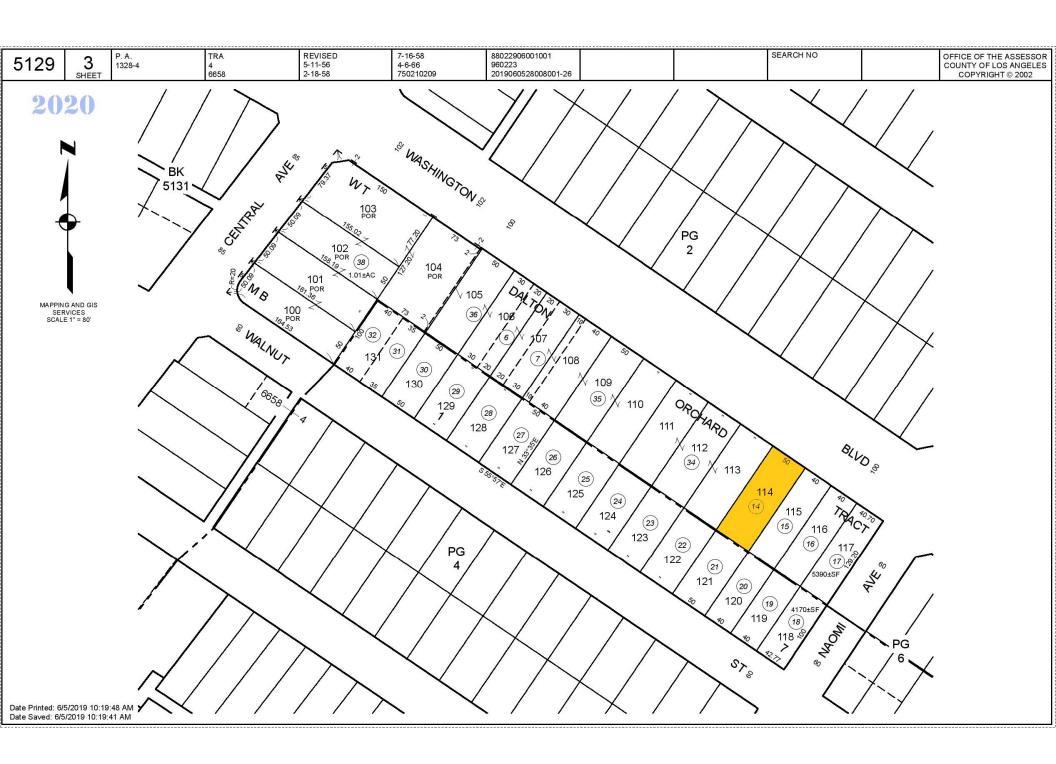

Large secure fenced yard

• Automatic gate

• Located in Opportunity Zone

• Close to freeways 10, 5, 60, 101

• APN: 5129-003-014

All information has been furnished from sources which we deem reliable, but for which we assume no liability. All measurements are approximate. Broker/Owner do not warrant its accuracy. Buyer/Lessee must verify all information.