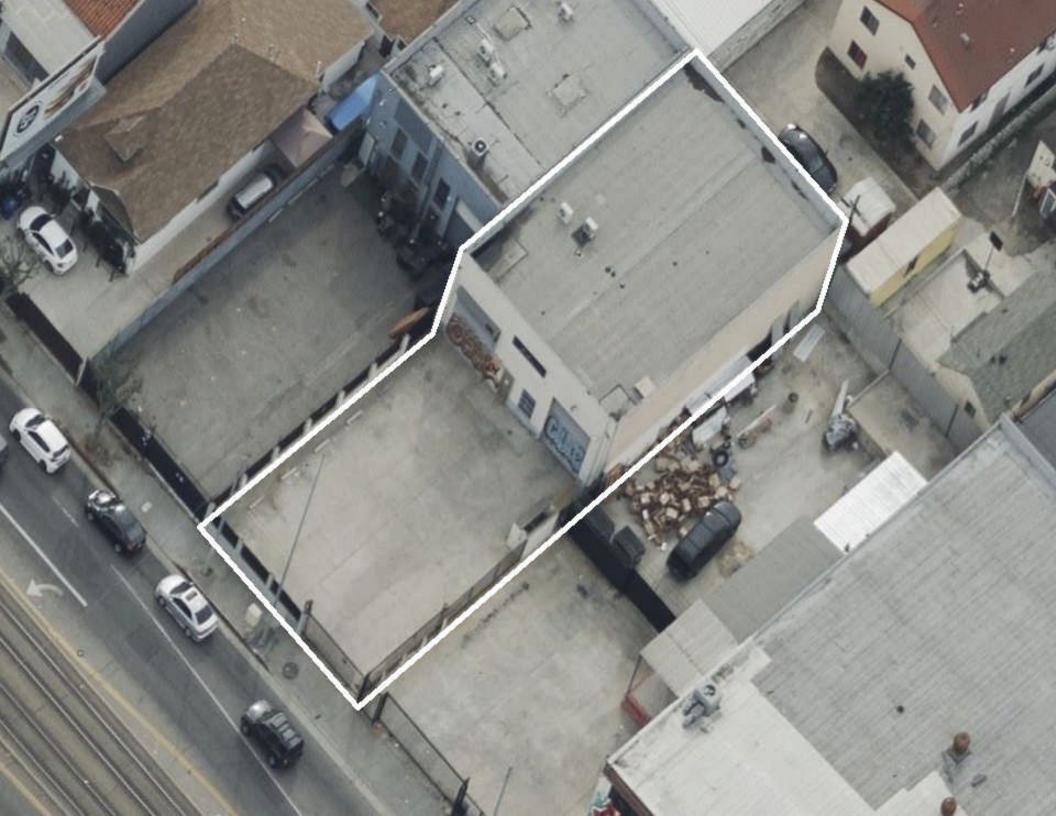

## **Property Information**

Address: 1368 E Washington Blvd

Los Angeles, CA 90021

Building SF: 3,087 SF

Land SF: 6,447 SF

Office SF: 1,400 SF

Year Built: 1986

Construction: Concrete Block

Large secure fenced yard

• Automatic gate

• Located in Opportunity Zone

• Close to freeways 10, 5, 60, 101

• APN: 5129-003-014

All information has been furnished from sources which we deem reliable, but for which we assume no liability. All measurements are approximate. Broker/Owner do not warrant its accuracy. Buyer/Lessee must verify all information.