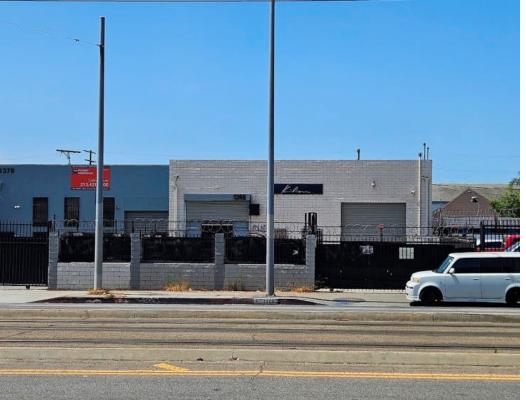

## For Sale

±3,087 SF

1368 E Washington Blvd Los Angeles, CA 90021

## **Property Information**

Address: 1368 E Washington Blvd

Los Angeles, CA 90021

Building SF: 3,087 SF

Land SF: 6,447 SF

Office SF: 1,400 SF

Year Built: 1986

Construction: Concrete Block

# Parking: 6

Zoning: M1

Sale Price: \$1,550,000 (\$502.10/SF)

High quality small industrial building

Excellent location close to Downtown LA

Ground level loading

• 16 feet high ceiling

• Clean office area

Large secure fenced yard

• Automatic gate

• Located in Opportunity Zone

• Close to freeways 10, 5, 60, 101

• APN: 5129-003-014

All information has been furnished from sources which we deem reliable, but for which we assume no liability. All measurements are approximate. Broker/Owner do not warrant its accuracy. Buyer/Lessee must verify all information.