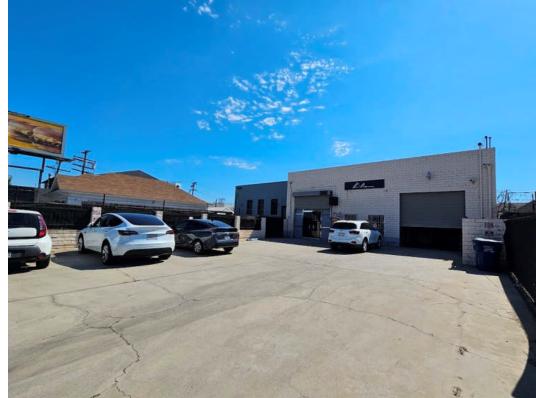

## **Property Information**

Address: 1368 E Washington Blvd

Los Angeles, CA 90021

Building SF: 3,087 SF

Land SF: 6,447 SF

Office SF: 1,400 SF

Year Built: 1986

Construction: Concrete Block

# Parking: 6

Zoning: M1

Sale Price: \$1,550,000 (\$502.10/SF)

High quality small industrial building

Excellent location close to Downtown LA

Ground level loading

• 16 feet high ceiling

• Clean office area

Large secure fenced yard

• Automatic gate

• Located in Opportunity Zone

• Close to freeways 10, 5, 60, 101

• APN: 5129-003-014

All information has been furnished from sources which we deem reliable, but for which we assume no liability. All measurements are approximate. Broker/Owner do not warrant its accuracy. Buyer/Lessee must verify all information.