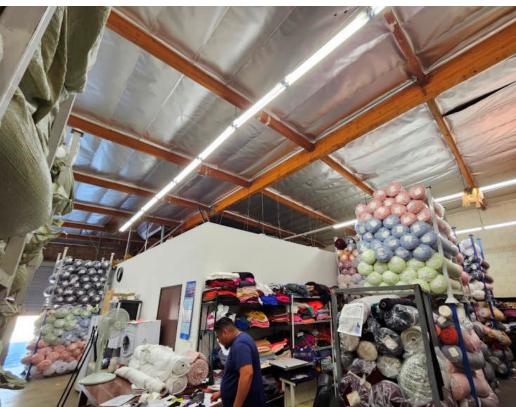

## **Property Information**

Address: 1368 E Washington Blvd

Los Angeles, CA 90021

Building SF: 3,087 SF

Land SF: 6,447 SF

Office SF: 1,400 SF

Year Built: 1986

Construction: Concrete Block

Clear Height: 16 feet

Loading: 1 GL

# Parking: 6

Zoning: M1

Sale Price: \$1,550,000 (\$502.10/SF)

High quality small industrial building

Excellent location close to Downtown LA

Ground level loading

• 16 feet high ceiling

• Clean office area

Large secure fenced yard

• Automatic gate

• Located in Opportunity Zone

• Close to freeways 10, 5, 60, 101

• APN: 5129-003-014

All information has been furnished from sources which we deem reliable, but for which we assume no liability. All measurements are approximate. Broker/Owner do not warrant its accuracy. Buyer/Lessee must verify all information.