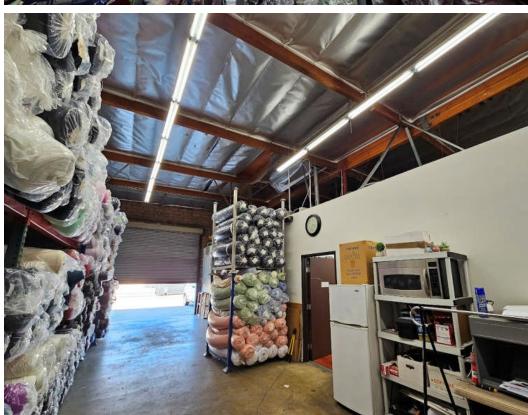

## **Property Information**

Address: 1368 E Washington Blvd

Los Angeles, CA 90021

Building SF: 3,087 SF

Land SF: 6,447 SF

Office SF: 1,400 SF

Year Built: 1986

Construction: Concrete Block

Clear Height: 16 feet

Loading: 1 GL

# Parking: 6

Zoning: M1

Sale Price: \$1,550,000 (\$502.10/SF)

High quality small industrial building

Excellent location close to Downtown LA

Ground level loading

• 16 feet high ceiling

• Clean office area

Large secure fenced yard

• Automatic gate

• Located in Opportunity Zone

• Close to freeways 10, 5, 60, 101

• APN: 5129-003-014

All information has been furnished from sources which we deem reliable, but for which we assume no liability. All measurements are approximate. Broker/Owner do not warrant its accuracy. Buyer/Lessee must verify all information.