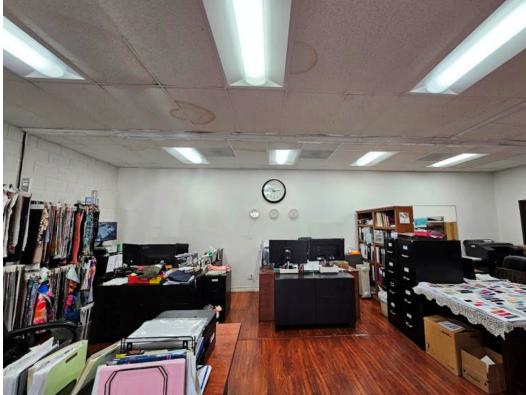

## **Property Information**

Address: 1368 E Washington Blvd

Los Angeles, CA 90021

Building SF: 3,087 SF

Land SF: 6,447 SF

Office SF: 1,400 SF

Year Built: 1986

Construction: Concrete Block

# Parking: 6

Zoning: M1

Sale Price: \$1,550,000 (\$502.10/SF)

High quality small industrial building

Excellent location close to Downtown LA

Ground level loading

• 16 feet high ceiling

• Clean office area