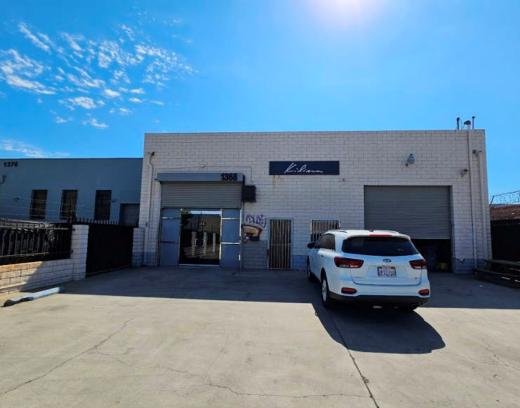

## **Property Information**

Address: 1368 E Washington Blvd

Los Angeles, CA 90021

Building SF: 3,087 SF

Land SF: 6,447 SF

Office SF: 1,400 SF

Year Built: 1986

Construction: Concrete Block

Clear Height: 16 feet

Loading: 1 GL

# Parking: 6

Zoning: M1

Sale Price: \$1,550,000 (\$502.10/SF)

High quality small industrial building

Excellent location close to Downtown LA

Ground level loading

• 16 feet high ceiling

• Clean office area