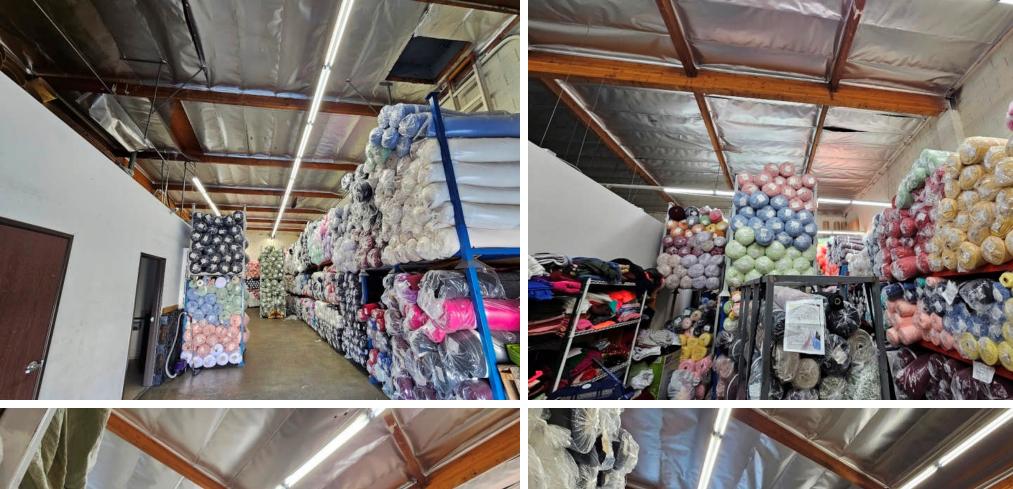

## **Property Information**

Address: 1368 E Washington Blvd

Los Angeles, CA 90021

Building SF: 3,087 SF

Land SF: 6,447 SF

Office SF: 1,400 SF

Year Built: 1986

Construction: Concrete Block

Clear Height: 16 feet

Loading: 1 GL

# Parking: 6

Zoning: M1

Sale Price: \$1,550,000 (\$502.10/SF)

High quality small industrial building

Excellent location close to Downtown LA

Ground level loading

• 16 feet high ceiling

• Clean office area

Large secure fenced yard

• Automatic gate

• Located in Opportunity Zone

• Close to freeways 10, 5, 60, 101

• APN: 5129-003-014

All information has been furnished from sources which we deem reliable, but for which we assume no liability. All measurements are approximate. Broker/Owner do not warrant its accuracy. Buyer/Lessee must verify all information.