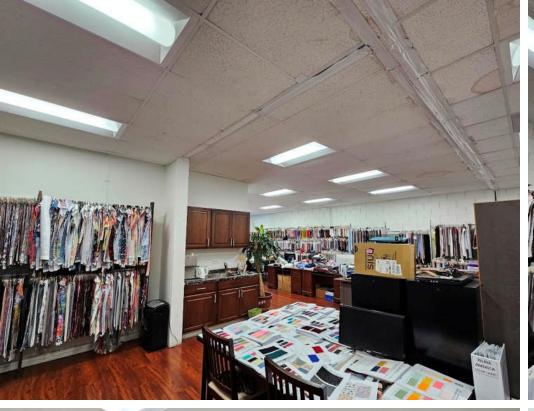

## **Property Information**

Address: 1368 E Washington Blvd

Los Angeles, CA 90021

Building SF: 3,087 SF

Land SF: 6,447 SF

Office SF: 1,400 SF

Year Built: 1986

Construction: Concrete Block

# Parking: 6

Zoning: M1

Sale Price: \$1,550,000 (\$502.10/SF)

High quality small industrial building

Excellent location close to Downtown LA

Ground level loading

• 16 feet high ceiling

• Clean office area