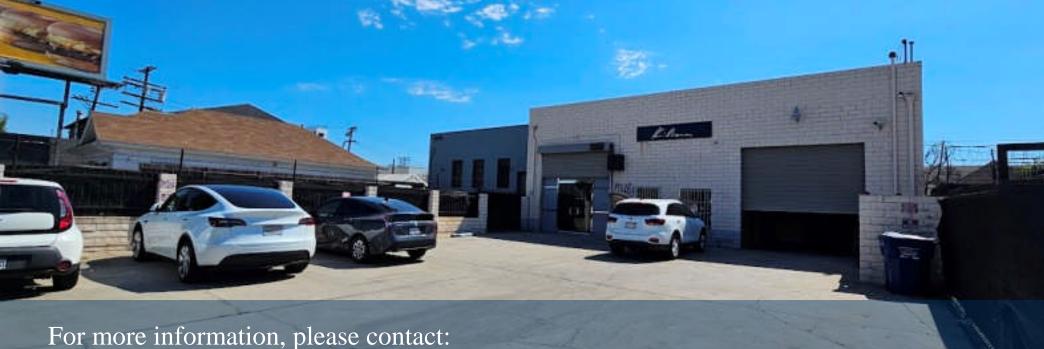

## **Property Information**

Address: 1368 E Washington Blvd

Los Angeles, CA 90021

Building SF: 3,087 SF

Land SF: 6,447 SF

Office SF: 1,400 SF

Year Built: 1986

Construction: Concrete Block

Clear Height: 16 feet

Loading: 1 GL

# Parking: 6

Zoning: M1

Sale Price: \$1,550,000 (\$502.10/SF)

High quality small industrial building

Excellent location close to Downtown LA

Ground level loading

• 16 feet high ceiling

• Clean office area

Large secure fenced yard

• Automatic gate

• Located in Opportunity Zone

• Close to freeways 10, 5, 60, 101

• APN: 5129-003-014

All information has been furnished from sources which we deem reliable, but for which we assume no liability. All measurements are approximate. Broker/Owner do not warrant its accuracy. Buyer/Lessee must verify all information.