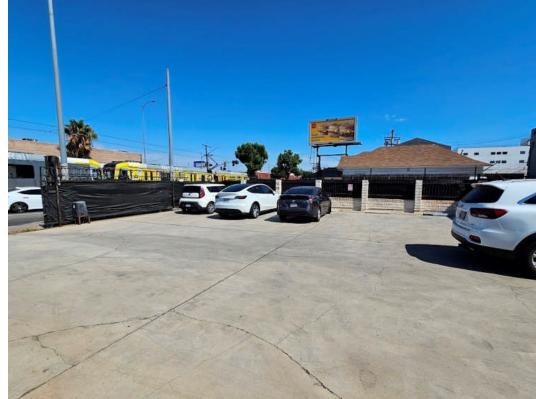

# Parking: 6

Zoning: M1

Sale Price: \$1,550,000 (\$502.10/SF)

High quality small industrial building

Excellent location close to Downtown LA

Ground level loading

• 16 feet high ceiling

• Clean office area

Large secure fenced yard

• Automatic gate

• Located in Opportunity Zone

• Close to freeways 10, 5, 60, 101

• APN: 5129-003-014

All information has been furnished from sources which we deem reliable, but for which we assume no liability. All measurements are approximate. Broker/Owner do not warrant its accuracy. Buyer/Lessee must verify all information.