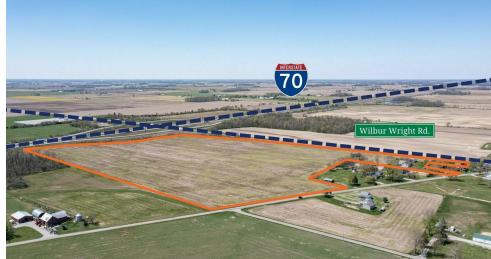

# **ADDITIONAL PHOTOS**

**JEFF HINES** O: 317.709.6000 jeff.hines@svn.com IN #RB17001867

## PROPERTY DESCRIPTION

54 Acres at the northeast corner of the I-70 & Wilbur Wright Road interchange halfway between Indianapolis and Dayton. Excellent location for a large travel plaza or fleet parking with direct access off Wilbur Wright Road, with additional frontage along Dublin Pike. Currently zoned HB1, HB2, R1 and R3, but could be rezoned administratively according to Henry County Plan Commission.

## PROPERTY HIGHLIGHTS

- - Prime location at I-70 and S Wilbur Wright Road Interchange
- - Spacious lot for potential development
- - Proximity to key transportation routes
- · Zoned for versatile land use
- - Ideal for commercial, recreational or agricultural purposes
- - Potential for future appreciation
- - Suitable for a variety of investment strategies