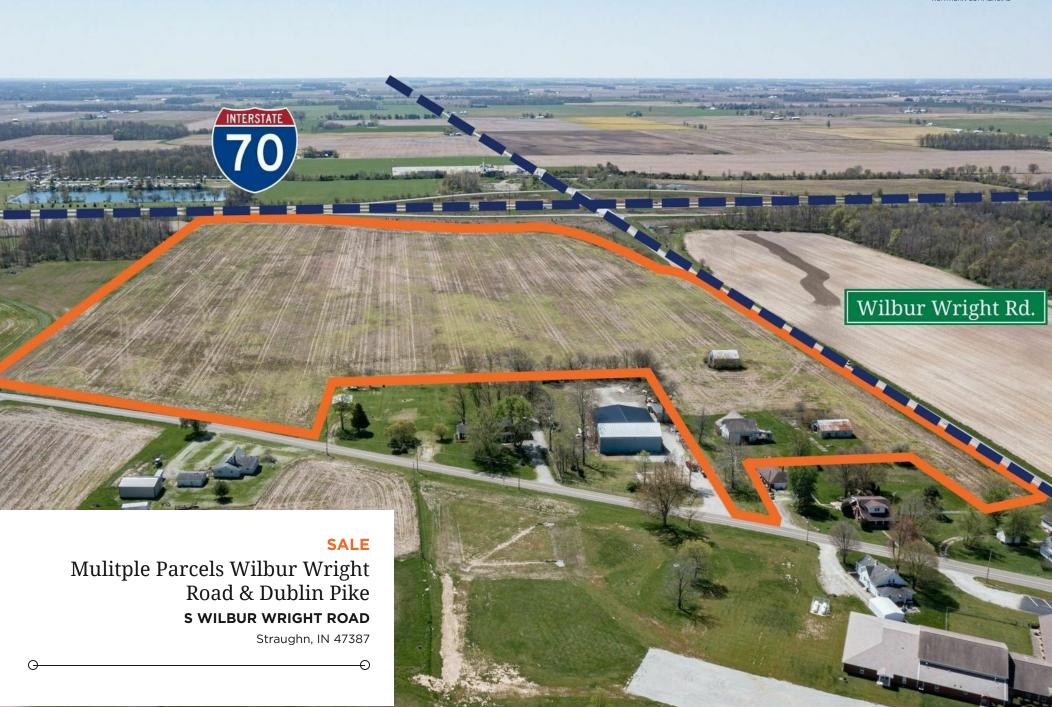

## PROPERTY SUMMARY

## PROPERTY DESCRIPTION

54 Acres at the northeast corner of the I-70 & Wilbur Wright Road interchange halfway between Indianapolis and Dayton. Excellent location for a large travel plaza or fleet parking with direct access off Wilbur Wright Road, with additional frontage along Dublin Pike. Currently zoned HB1, HB2, R1 and R3, but could be rezoned administratively according to Henry County Plan Commission.

## PROPERTY HIGHLIGHTS

- - Prime location at I-70 and S Wilbur Wright Road Interchange
- - Spacious lot for potential development
- - Proximity to key transportation routes
- · Zoned for versatile land use
- - Ideal for commercial, recreational or agricultural purposes
- - Potential for future appreciation
- - Suitable for a variety of investment strategies