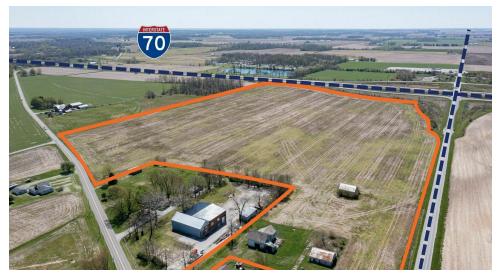

## PROPERTY SUMMARY

## PROPERTY DESCRIPTION

54 Acres at the northeast corner of the I-70 & Wilbur Wright Road interchange halfway between Indianapolis and Dayton. Excellent location for a large travel plaza or fleet parking with direct access off Wilbur Wright Road, with additional frontage along Dublin Pike. Currently zoned HB1, HB2, R1 and R3, but could be rezoned administratively according to Henry County Plan Commission.

## PROPERTY HIGHLIGHTS

- - Prime location at I-70 and S Wilbur Wright Road Interchange
- - Spacious lot for potential development
- - Proximity to key transportation routes
- · Zoned for versatile land use
- - Ideal for commercial, recreational or agricultural purposes
- - Potential for future appreciation
- - Suitable for a variety of investment strategies