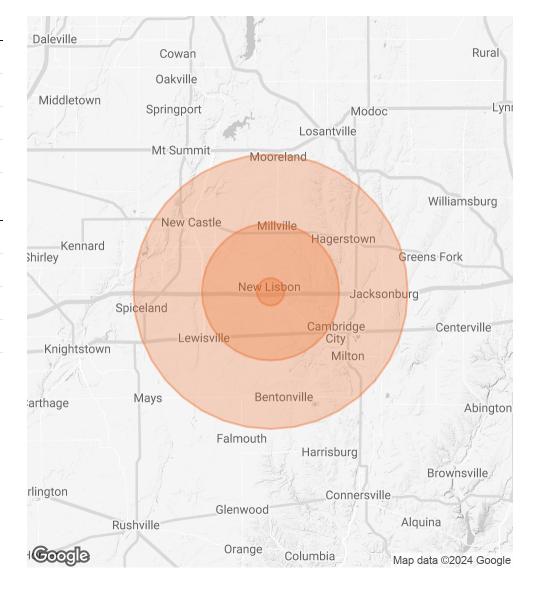

# **DEMOGRAPHICS MAP & REPORT**

| POPULATION           | 1 MILE | 5 MILES | 10 MILES |
|----------------------|--------|---------|----------|
| TOTAL POPULATION     | 121    | 4,255   | 36,934   |
| AVERAGE AGE          | 44     | 44      | 43       |
| AVERAGE AGE (MALE)   | 44     | 43      | 41       |
| AVERAGE AGE (FEMALE) | 44     | 44      | 44       |

| HOUSEHOLDS & INCOME | 1 MILE    | 5 MILES   | 10 MILES  |
|---------------------|-----------|-----------|-----------|
| TOTAL HOUSEHOLDS    | 47        | 1,734     | 15,238    |
| # OF PERSONS PER HH | 2.6       | 2.5       | 2.4       |
| AVERAGE HH INCOME   | \$88,099  | \$78,715  | \$72,688  |
| AVERAGE HOUSE VALUE | \$223,825 | \$188,968 | \$158,338 |

Demographics data derived from AlphaMap