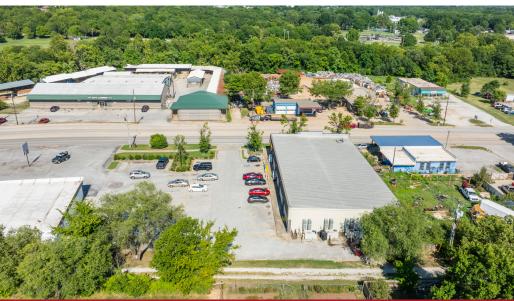

#### **COMMENTS**

- Former Dollar General For Lease
- Property can be used for retail/flex/Warehouse
- Rare Vacancy in South Fayetteville
- 1.3 Miles to the University of Arkansas
- Strong Demographic trends
- Large parking lot with Ample Parking
- Roll up door can be added
- Cross access with neighboring property