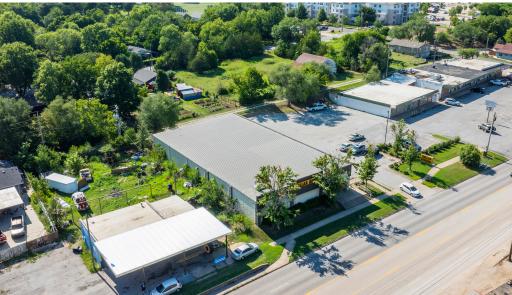

#### **AVAILABLE**

±8,862 SF

### **PRICE**

Lease: \$14.00 PSF NNN

Sale: Negotiable

#### **COMMENTS**

- Former Dollar General For Lease
- Property can be used for retail/flex/Warehouse
- Rare Vacancy in South Fayetteville
- 1.3 Miles to the University of Arkansas
- Strong Demographic trends
- Large parking lot with Ample Parking
- Roll up door can be added
- Cross access with neighboring property