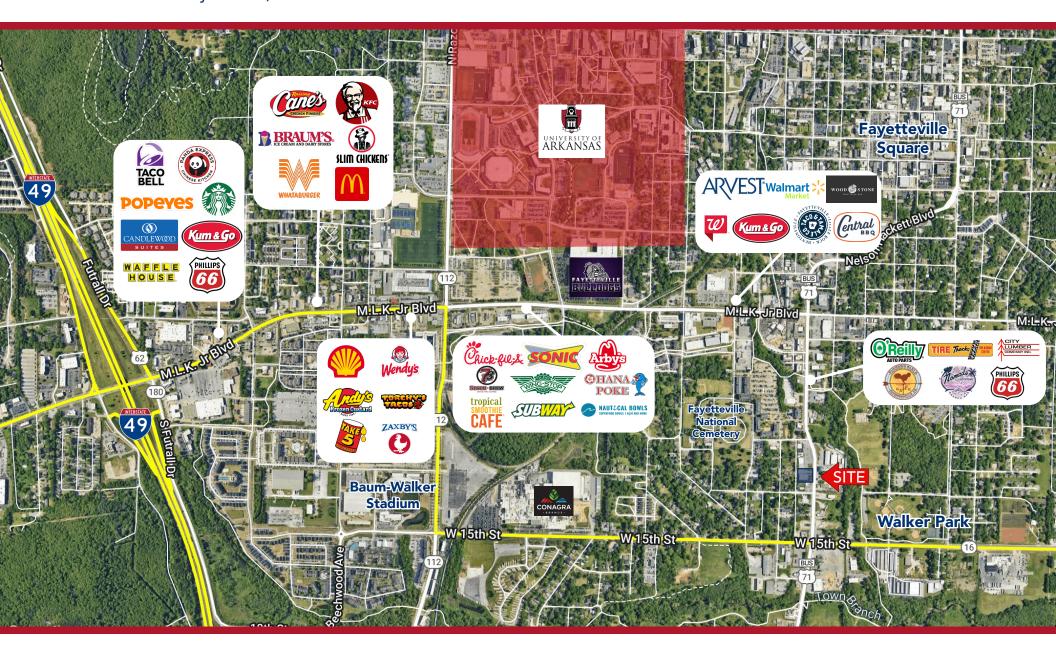

#### **COMMENTS**

- Former Dollar General For Lease
- Property can be used for retail/flex/Warehouse
- Rare Vacancy in South Fayetteville
- 1.3 Miles to the University of Arkansas
- Strong Demographic trends
- Large parking lot with Ample Parking
- Roll up door can be added
- Cross access with neighboring property

#### **DEMOGRAPHICS**

|                       | 1 MILE   | 3 MILES  | 5 MILES  | 10 MILES |
|-----------------------|----------|----------|----------|----------|
| DAYTIME<br>POPULATION | 10,125   | 54,460   | 102,213  | 213,401  |
| AVERAGE HH<br>INCOME  | \$46,995 | \$62,345 | \$87,665 | \$95,396 |
| TOTAL HH              | 4,482    | 22,909   | 43,670   | 84,288   |

#### TRAFFIC COUNTS

S School Ave - 11,602 VPD W 15th Street - 15,263 VPD

AGENT **O** 479.445.6346 | **D** 479.409.1366 mhairston@kelleycp.com

JORDAN JETER, CCIM
PARTNER | AGENT
O 479.695.8265 | D 501.350.7388
jjeter@kelleycp.com