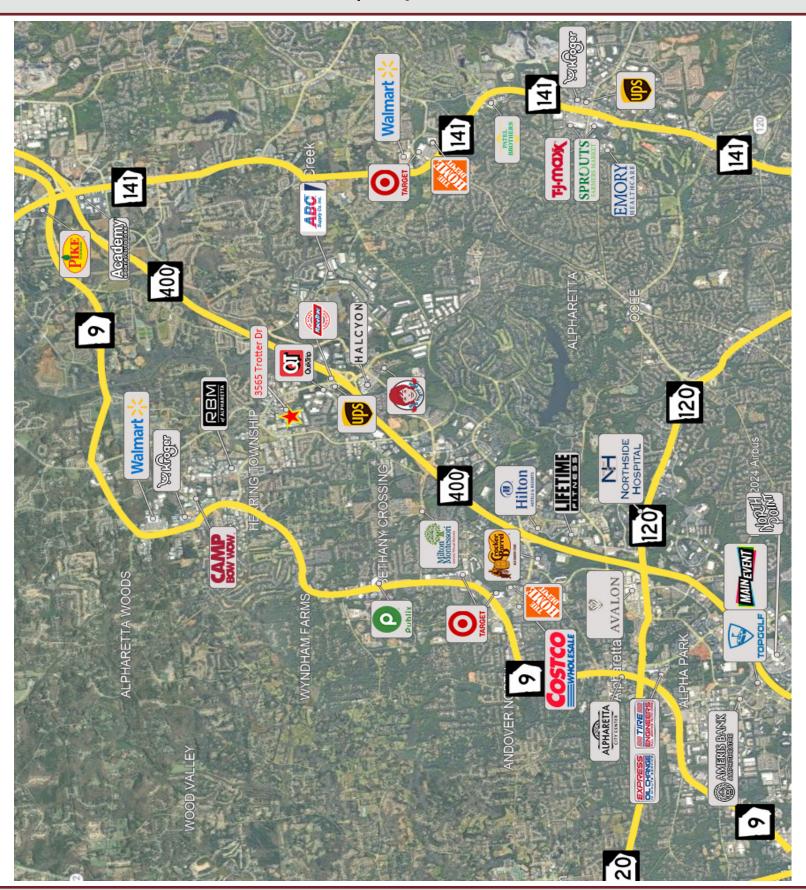

#### **Property Features:**

- Acreage: ±1.67 Acres
- Potential outside storage
- Located in Alpharetta off Exit 12B only 1 mile to Hwy 400 and ±18 miles to I-285

1600 NORTHSIDE DRIVE NW Suite 100 ATLANTA, GA 30318 404.352.1882 WHNRE.COM