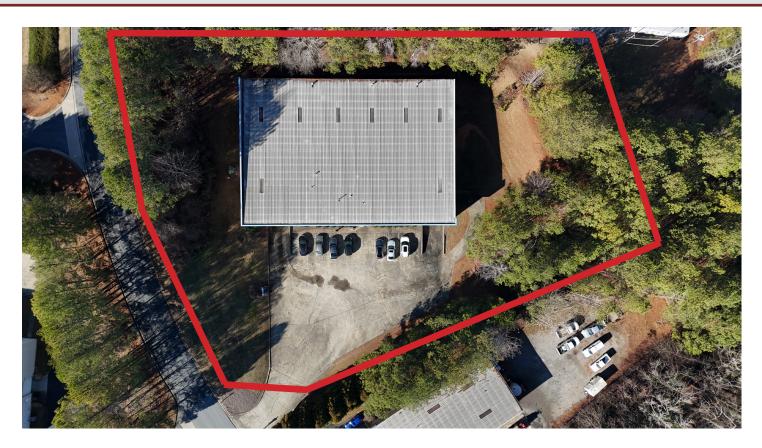

#### **Property Features:**

- Acreage: ±1.67 Acres
- Potential outside storage
- Located in Alpharetta off Exit 12B only 1 mile to Hwy 400 and ±18 miles to I-285

1600 NORTHSIDE DRIVE NW Suite 100 ATLANTA, GA 30318 404.352.1882 WHNRE.COM