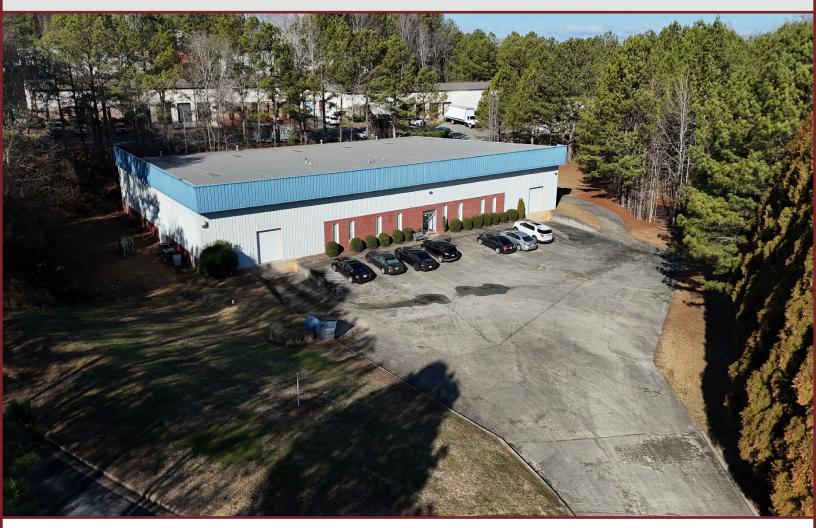

#### INDUSTRIAL WAREHOUSE WITH OUTSIDE STORAGE FOR SALE

### **Available Space:**

- Total SF: ±15,000 SF
- Office SF: 2,700 SF (with mezzanine)
- Dock High Doors: 2
- Drive-in Doors: 1
- Clear Height: 19' 26'

#### **Property Features:**

- Acreage: ±1.67 Acres
- Potential outside storage
- Located in Alpharetta off Exit 12B only 1 mile to Hwy 400 and ±18 miles to I-285

1600 NORTHSIDE DRIVE NW Suite 100 ATLANTA, GA 30318 404.352.1882 WHNRE.COM