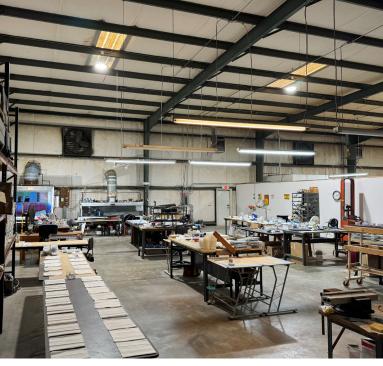

#### INDUSTRIAL WAREHOUSE WITH OUTSIDE STORAGE FOR SALE

### **Available Space:**

- Total SF: ±15,000 SF
- Office SF: 2,700 SF (with mezzanine)
- Dock High Doors: 2
- Drive-in Doors: 1
- Clear Height: 19' 26'

#### **Property Features:**

- Acreage: ±1.67 Acres
- Potential outside storage
- Located in Alpharetta off Exit 12B only 1 mile to Hwy 400 and ±18 miles to I-285

1600 NORTHSIDE DRIVE NW Suite 100 ATLANTA, GA 30318 404.352.1882 WHNRE.COM