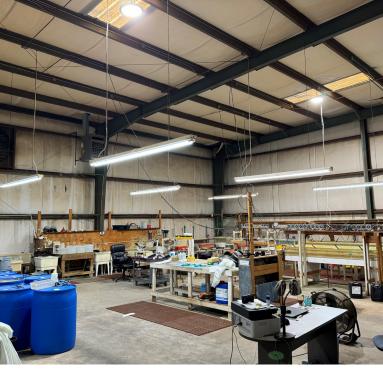

#### INDUSTRIAL WAREHOUSE WITH OUTSIDE STORAGE FOR SALE

### **Available Space:**

- Total SF: ±15,000 SF
- Office SF: 2,700 SF (with mezzanine)
- Dock High Doors: 2
- Drive-in Doors: 1
- Clear Height: 19' 26'

#### **Property Features:**

- Acreage: ±1.67 Acres
- Potential outside storage
- Located in Alpharetta off Exit 12B only 1 mile to Hwy 400 and ±18 miles to I-285

1600 NORTHSIDE DRIVE NW Suite 100 ATLANTA, GA 30318 404.352.1882 WHNRE.COM