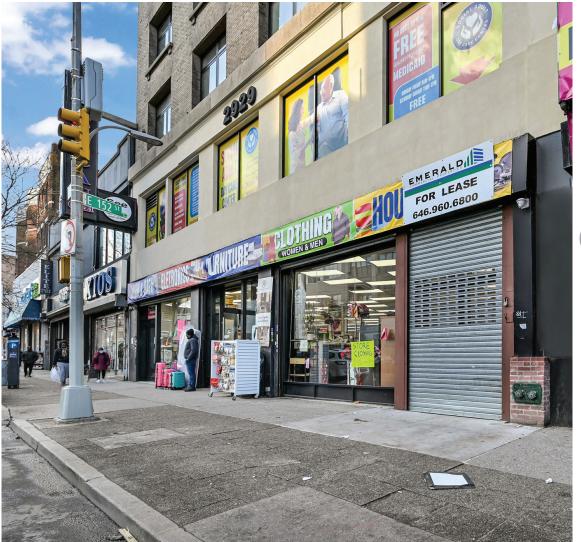

### 4500 SF (DIVISIBLE) MEDICAL/RETAIL/OFFICE SPACE IN THE HUB at 152nd St. 2929 Third Avenue Bronx, NY 10455

## THREE THINGS TO KNOW

- 1) 50+ Frontage
- 2) Possession Arranged
- 3) Storage Space Available