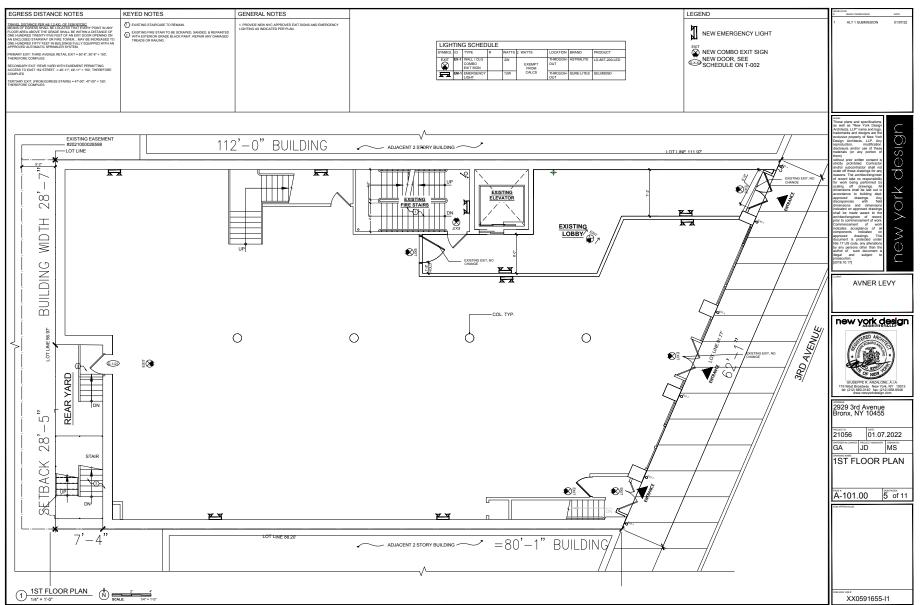

2929 Third Avenue Bronx, NY 10455



# 200,000 Daily Pedestrians

#### Over 6,750,000 Passengers Annually

#### NEARBY TRANSPORTATION



Buses: Bx2, Bx4, Bx15, Bx19, Bx21, Bx41 Melrose Metro-North Train Station



Rick Stassa rick@emeraldcpny.com 646-960-6800 www.emeraldcpny.com

2929 Third Avenue Bronx, NY 10455



## THREE THINGS TO KNOW

- 1) 50+ Frontage
- 2) Possession Arranged
- 3) Storage Space Available

## DEMOGRAPHICS

|                | .25 miles | .5 miles | 1 mile   |
|----------------|-----------|----------|----------|
| Population     | 10,409    | 53,488   | 188,285  |
| Med. HH Income | \$36,083  | \$25,906 | \$27,212 |

## **NEIGHBORING TENANTS**



#### Rick Stassa

rick@emeraldcpny.com

ony.com 646-960-6800

www.emeraldcpny.com

#### 2929 Third Avenue Bronx, NY 10455



**Rick Stassa** 

rick@emeraldcpny.com 646-960-6800 www.emeraldcpny.com

EMERALD COMMERCIAL PROPERTIES

# FIRST FLOOR

#### 2929 Third Avenue Bronx, NY 10455



LOWER LEVEI