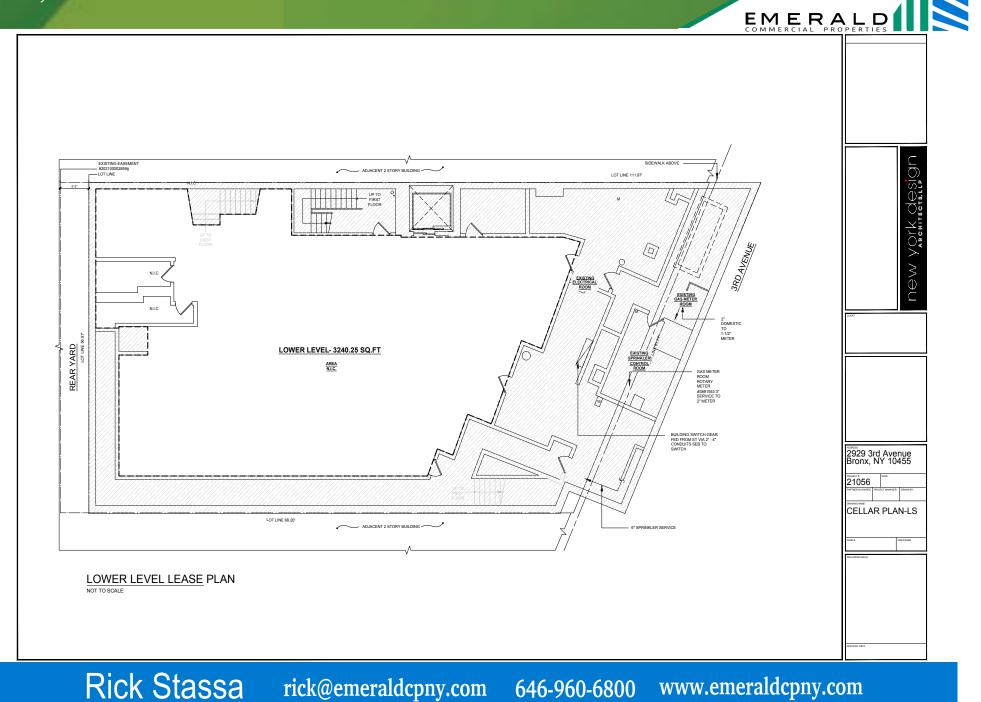

Bx19, Bx21, Bx41 Melrose Metro-North Train Station



Rick Stassa rick@emeraldcpny.com 646-960-6800 www.emeraldcpny.com

2929 Third Avenue Bronx, NY 10455



## THREE THINGS TO KNOW

- 1) 50+ Frontage
- 2) Possession Arranged
- 3) Storage Space Available

## DEMOGRAPHICS

|                | .25 miles | .5 miles | 1 mile   |
|----------------|-----------|----------|----------|
| Population     | 10,409    | 53,488   | 188,285  |
| Med. HH Income | \$36,083  | \$25,906 | \$27,212 |

## **NEIGHBORING TENANTS**



#### Rick Stassa

rick@emeraldcpny.com

ony.com 646-960-6800

www.emeraldcpny.com

#### 2929 Third Avenue Bronx, NY 10455



**Rick Stassa** 

rick@emeraldcpny.com 646-960-6800 www.emeraldcpny.com

EMERALD COMMERCIAL PROPERTIES

# FIRST FLOOR

#### 2929 Third Avenue Bronx, NY 10455



LOWER LEVEI