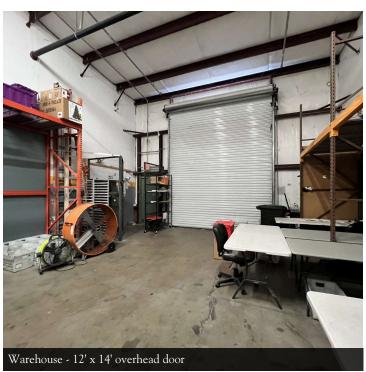

> **ELECTRIC:** Single Phase; 110V; 225amp

**CEILING HEIGHT:** 

**OVERHEAD DOORS:** 1 - 12' x 14'

LOADING DOCK: No

FIRE SPRINKLERS: Yes

**PARKING:** 3 +/-

PROPERTY ID#: Manatee County, 1868912859

**TAXES 2023:** \$3,887.91 **OCCUPANCY:** At Closing

#### PROPERTY DESCRIPTION

2,250 sq. ft. industrial condo unit in a great location just off of Highway 301 and Whitfield Avenue. Unit has approximately 550 sq. ft. of office area, including reception area, 2-private offices and 1-restroom. The remainder of the space is non-air conditioned warehouse with 18' ceiling, single phase power and one 12' x 14' overhead door.