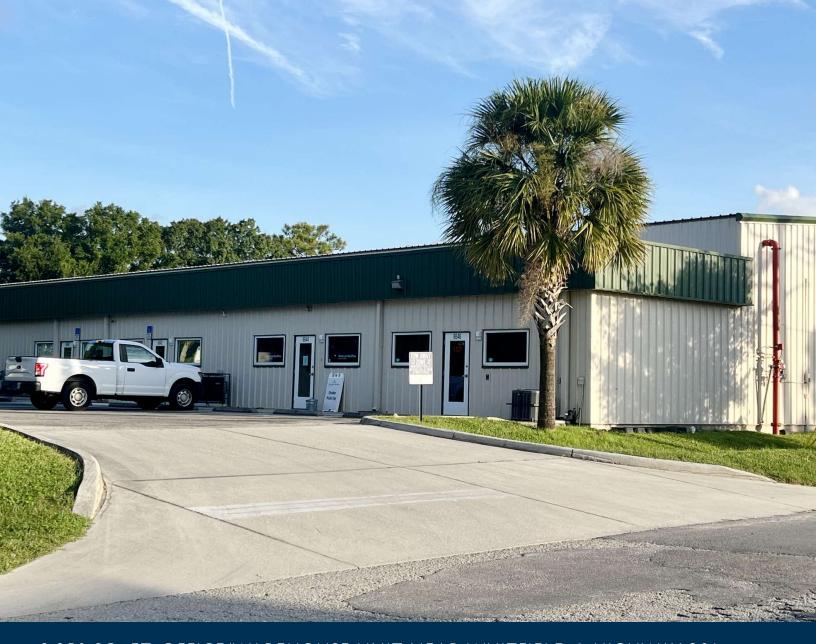

2,250 SQ. FT. OFFICE/WAREHOUSE UNIT NEAR WHITFIELD & HIGHWAY 301

For Sale | Industrial Condominium

# 6644 26th Court East

Sarasota, Florida 34243

Michael Saunders & Company.

Ucensed Real Estate Broker

TCN WORLDWIDE REAL ESTATE SERVICES

1605 Main Street Suite 500 | Sarasota, FL 941.957.3730 | MSCcommercial.com PRESENTED BY:

#### PROPERTY DESCRIPTION

2,250 sq. ft. industrial condo unit in a great location just off of Highway 301 and Whitfield Avenue. Unit has approximately 550 sq. ft. of office area, including reception area, 2-private offices and 1-restroom. The remainder of the space is non-air conditioned warehouse with 18' ceiling, single phase power and one 12' x 14' overhead door.

#### **LOCATION OVERVIEW**

From Highway 301, go 1-block east on Whitfield Avenue to 26th Court East . Unit is in the first building of the 301 Commerce Center complex, located towards the end of 26th Court East before the cul-de-sac.