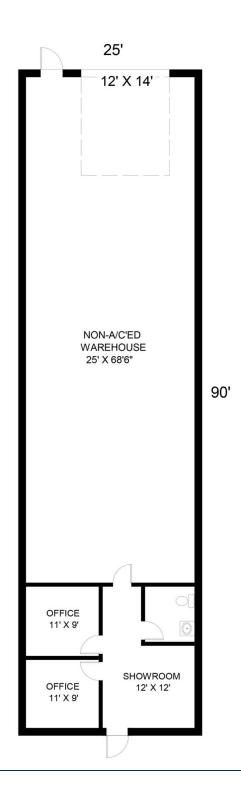

### INDUSTRIAL PROPERTY

664426TH COURT EAST, SARASOTA, FL

**SQUARE FEET:** 2,250 SF

550 SF SQ. FT. OFFICE:

**SQ. FT. WAREHOUSE:** 1,700 SF

LAND SIZE: 0.0 - Condo

**ZONING:** HM

2006 YEAR BUILT:

> **ELECTRIC:** Single Phase; 110V; 225amp

**CEILING HEIGHT:** 

**OVERHEAD DOORS:** 1 - 12' x 14'

LOADING DOCK: No

FIRE SPRINKLERS: Yes

**PARKING:** 3 +/-

PROPERTY ID#: Manatee County, 1868912859

**TAXES 2023:** \$3,887.91 **OCCUPANCY:** At Closing

#### PROPERTY DESCRIPTION

2,250 sq. ft. industrial condo unit in a great location just off of Highway 301 and Whitfield Avenue. Unit has approximately 550 sq. ft. of office area, including reception area, 2-private offices and 1-restroom. The remainder of the space is non-air conditioned warehouse with 18' ceiling, single phase power and one 12' x 14' overhead door.