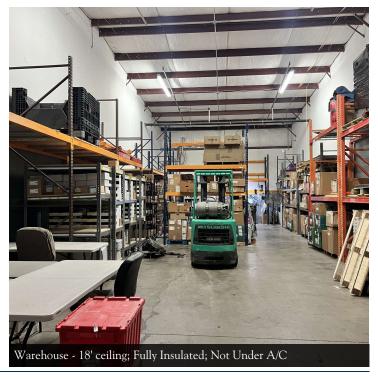

#### PROPERTY DESCRIPTION

2,250 sq. ft. industrial condo unit in a great location just off of Highway 301 and Whitfield Avenue. Unit has approximately 550 sq. ft. of office area, including reception area, 2-private offices and 1-restroom. The remainder of the space is non-air conditioned warehouse with 18' ceiling, single phase power and one 12' x 14' overhead door.