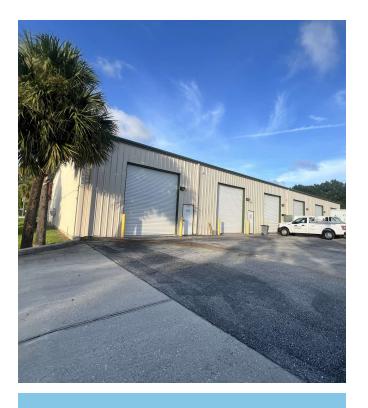

> **ELECTRIC:** Single Phase; 110V; 225amp

**CEILING HEIGHT:** 

**OVERHEAD DOORS:** 1 - 12' x 14'

LOADING DOCK: No

FIRE SPRINKLERS: Yes

**PARKING:** 3 +/-

PROPERTY ID#: Manatee County, 1868912859

**TAXES 2023:** \$3,887.91 **OCCUPANCY:** At Closing

#### PROPERTY DESCRIPTION

2,250 sq. ft. industrial condo unit in a great location just off of Highway 301 and Whitfield Avenue. Unit has approximately 550 sq. ft. of office area, including reception area, 2-private offices and 1-restroom. The remainder of the space is non-air conditioned warehouse with 18' ceiling, single phase power and one 12' x 14' overhead door.