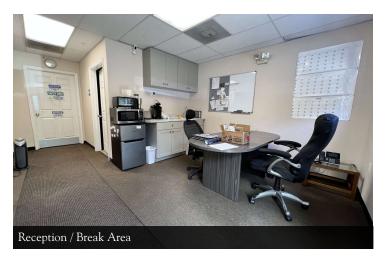

#### PROPERTY DESCRIPTION

2,250 sq. ft. industrial condo unit in a great location just off of Highway 301 and Whitfield Avenue. Unit has approximately 550 sq. ft. of office area, including reception area, 2-private offices and 1-restroom. The remainder of the space is non-air conditioned warehouse with 18' ceiling, single phase power and one 12' x 14' overhead door.