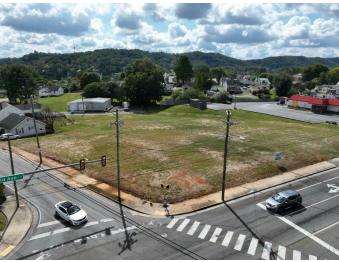

## PROPERTY DESCRIPTION

This 1.1-acre+/- parcel of land, situated on the bustling Euclid Avenue, offers an exceptional opportunity for retail, a coffee shop, or a fast-food restaurant. only 1 mile from the Hard Rock Casino and prime positioning at a red light intersection make it an attractive investment for businesses seeking maximum exposure. Adjacent to Hardee's, this plot presents a lucrative chance to establish a thriving commercial venture in a quickly growing area.

### **PROPERTY HIGHLIGHTS**

- - Prime corner location at a red light on Euclid Avenue
- · 1.1-acre lot with high visibility and accessibility
- - Proximity to the Hard Rock Casino (1 mile away)
- · Adjacent to Hardee's with excellent exposure opportunity