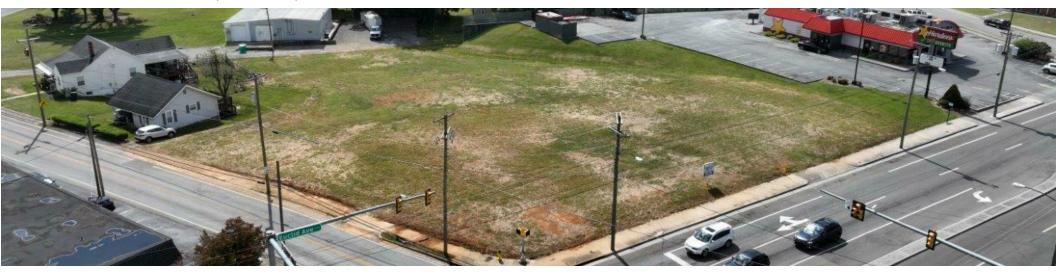

## PROPERTY DESCRIPTION

This 1.1-acre+/- parcel of land, situated on the bustling Euclid Avenue, offers an exceptional opportunity for retail, a coffee shop, or a fast-food restaurant. only 1 mile from the Hard Rock Casino and prime positioning at a red light intersection make it an attractive investment for businesses seeking maximum exposure. Adjacent to Hardee's, this plot presents a lucrative chance to establish a thriving commercial venture in a quickly growing area.

### **PROPERTY HIGHLIGHTS**

- - Prime corner location at a red light on Euclid Avenue
- · 1.1-acre lot with high visibility and accessibility
- - Proximity to the Hard Rock Casino (1 mile away)
- · Adjacent to Hardee's with excellent exposure opportunity