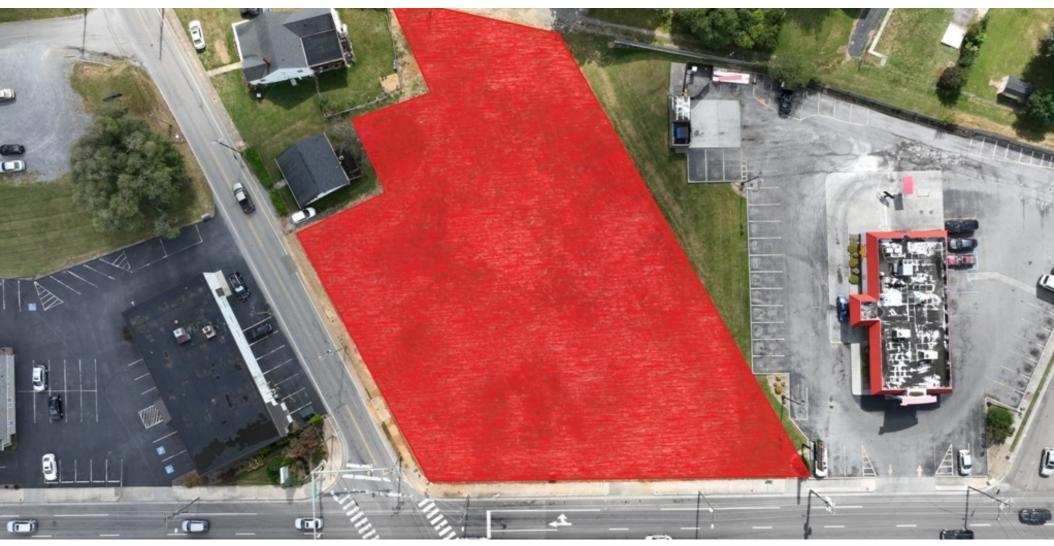

## PROPERTY DESCRIPTION

This 1.1-acre+/- parcel of land, situated on the bustling Euclid Avenue, offers an exceptional opportunity for retail, a coffee shop, or a fast-food restaurant. only 1 mile from the Hard Rock Casino and prime positioning at a red light intersection make it an attractive investment for businesses seeking maximum exposure. Adjacent to Hardee's, this plot presents a lucrative chance to establish a thriving commercial venture in a quickly growing area.

### **PROPERTY HIGHLIGHTS**

- - Prime corner location at a red light on Euclid Avenue
- · 1.1-acre lot with high visibility and accessibility
- - Proximity to the Hard Rock Casino (1 mile away)
- · Adjacent to Hardee's with excellent exposure opportunity