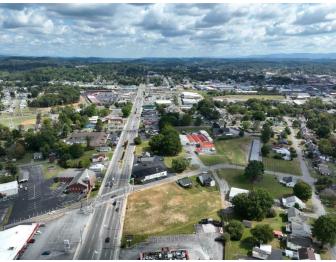

## PROPERTY DESCRIPTION

This 1.1-acre+/- parcel of land, situated on the bustling Euclid Avenue, offers an exceptional opportunity for retail, a coffee shop, or a fast-food restaurant. only 1 mile from the Hard Rock Casino and prime positioning at a red light intersection make it an attractive investment for businesses seeking maximum exposure. Adjacent to Hardee's, this plot presents a lucrative chance to establish a thriving commercial venture in a quickly growing area.

### **PROPERTY HIGHLIGHTS**

- - Prime corner location at a red light on Euclid Avenue
- · 1.1-acre lot with high visibility and accessibility
- - Proximity to the Hard Rock Casino (1 mile away)
- · Adjacent to Hardee's with excellent exposure opportunity