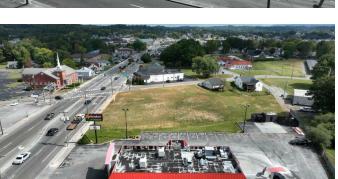

## PROPERTY DESCRIPTION

This 1.1-acre+/- parcel of land, situated on the bustling Euclid Avenue, offers an exceptional opportunity for retail, a coffee shop, or a fast-food restaurant. only 1 mile from the Hard Rock Casino and prime positioning at a red light intersection make it an attractive investment for businesses seeking maximum exposure. Adjacent to Hardee's, this plot presents a lucrative chance to establish a thriving commercial venture in a quickly growing area.

### **PROPERTY HIGHLIGHTS**

- - Prime corner location at a red light on Euclid Avenue
- · 1.1-acre lot with high visibility and accessibility
- - Proximity to the Hard Rock Casino (1 mile away)
- · Adjacent to Hardee's with excellent exposure opportunity