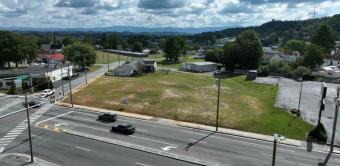

## PROPERTY DESCRIPTION

This 1.1-acre+/- parcel of land, situated on the bustling Euclid Avenue, offers an exceptional opportunity for retail, a coffee shop, or a fast-food restaurant. only 1 mile from the Hard Rock Casino and prime positioning at a red light intersection make it an attractive investment for businesses seeking maximum exposure. Adjacent to Hardee's, this plot presents a lucrative chance to establish a thriving commercial venture in a quickly growing area.

### **PROPERTY HIGHLIGHTS**

- - Prime corner location at a red light on Euclid Avenue
- · 1.1-acre lot with high visibility and accessibility
- - Proximity to the Hard Rock Casino (1 mile away)
- · Adjacent to Hardee's with excellent exposure opportunity