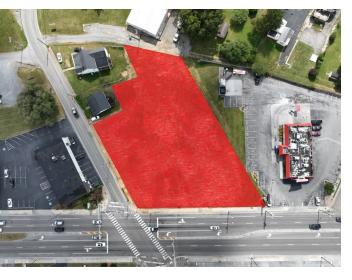

## PROPERTY DESCRIPTION

This 1.1-acre+/- parcel of land, situated on the bustling Euclid Avenue, offers an exceptional opportunity for retail, a coffee shop, or a fast-food restaurant. only 1 mile from the Hard Rock Casino and prime positioning at a red light intersection make it an attractive investment for businesses seeking maximum exposure. Adjacent to Hardee's, this plot presents a lucrative chance to establish a thriving commercial venture in a quickly growing area.

### **PROPERTY HIGHLIGHTS**

- - Prime corner location at a red light on Euclid Avenue
- · 1.1-acre lot with high visibility and accessibility
- - Proximity to the Hard Rock Casino (1 mile away)
- · Adjacent to Hardee's with excellent exposure opportunity