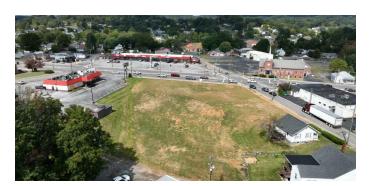

## PROPERTY DESCRIPTION

This 1.1-acre+/- parcel of land, situated on the bustling Euclid Avenue, offers an exceptional opportunity for retail, a coffee shop, or a fast-food restaurant. only 1 mile from the Hard Rock Casino and prime positioning at a red light intersection make it an attractive investment for businesses seeking maximum exposure. Adjacent to Hardee's, this plot presents a lucrative chance to establish a thriving commercial venture in a quickly growing area.

### **PROPERTY HIGHLIGHTS**

- - Prime corner location at a red light on Euclid Avenue
- · 1.1-acre lot with high visibility and accessibility
- - Proximity to the Hard Rock Casino (1 mile away)
- · Adjacent to Hardee's with excellent exposure opportunity