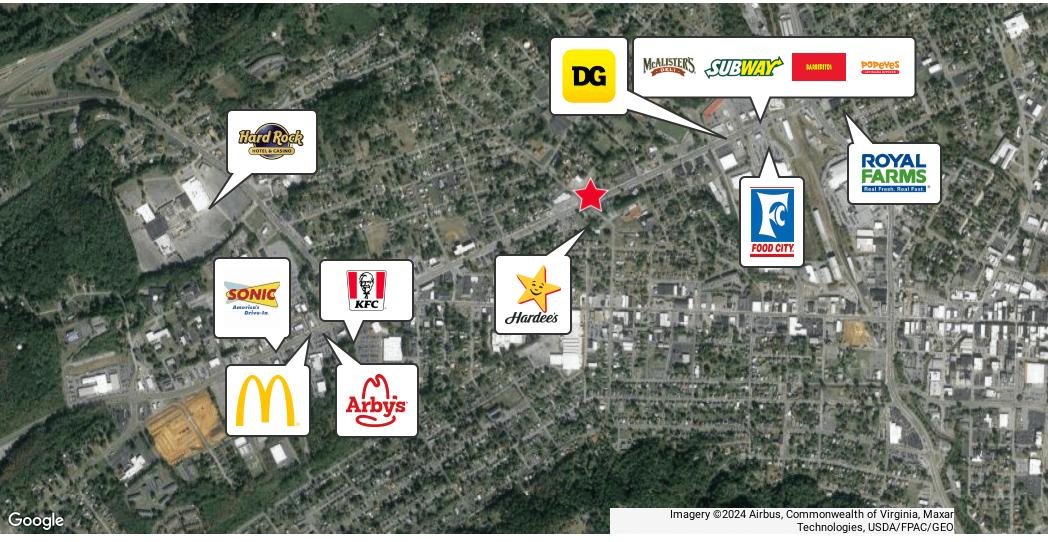

## PROPERTY DESCRIPTION

This 1.1-acre+/- parcel of land, situated on the bustling Euclid Avenue, offers an exceptional opportunity for retail, a coffee shop, or a fast-food restaurant. only 1 mile from the Hard Rock Casino and prime positioning at a red light intersection make it an attractive investment for businesses seeking maximum exposure. Adjacent to Hardee's, this plot presents a lucrative chance to establish a thriving commercial venture in a quickly growing area.

### **PROPERTY HIGHLIGHTS**

- - Prime corner location at a red light on Euclid Avenue
- · 1.1-acre lot with high visibility and accessibility
- - Proximity to the Hard Rock Casino (1 mile away)
- · Adjacent to Hardee's with excellent exposure opportunity