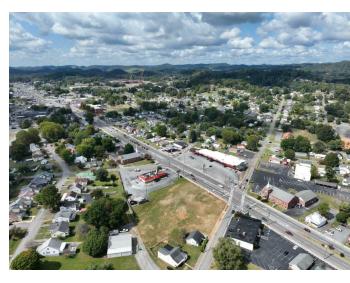

## PROPERTY DESCRIPTION

This 1.1-acre+/- parcel of land, situated on the bustling Euclid Avenue, offers an exceptional opportunity for retail, a coffee shop, or a fast-food restaurant. only 1 mile from the Hard Rock Casino and prime positioning at a red light intersection make it an attractive investment for businesses seeking maximum exposure. Adjacent to Hardee's, this plot presents a lucrative chance to establish a thriving commercial venture in a quickly growing area.

### **PROPERTY HIGHLIGHTS**

- - Prime corner location at a red light on Euclid Avenue
- · 1.1-acre lot with high visibility and accessibility
- - Proximity to the Hard Rock Casino (1 mile away)
- · Adjacent to Hardee's with excellent exposure opportunity