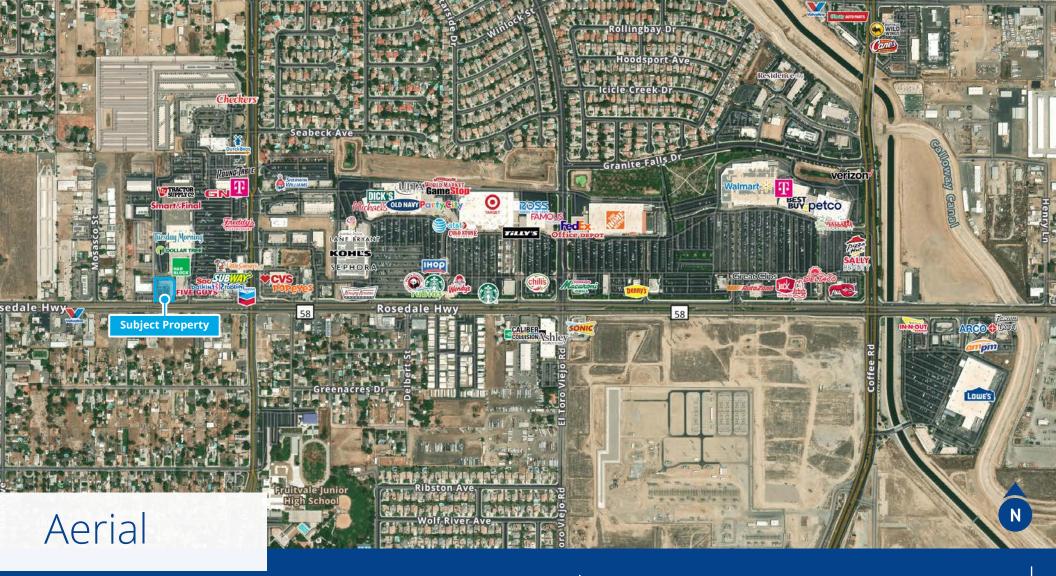

## **Property Information**

**Country Plaza** is located on Rosedale Highway, one of the busiest east-west arterials in town, with an average traffic count of 28,605 (2017 AADT) vehicles per day, just west of Calloway Drive in Northwest Bakersfield. It is adjacent to Rosedale Village, one of only two community centers that services the Northwest Bakersfield trade area.

### Highlights:

- Excellent location and visibility
- Pylon signage
- Primary retail corridor in the Northwest