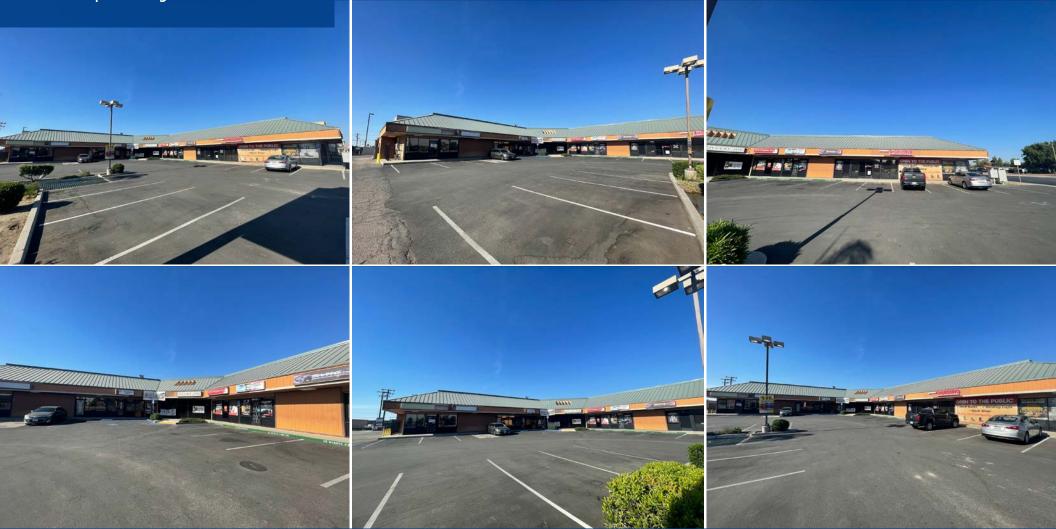

est Bakersfield. It is adjacent to Rosedale Village, one of only two community centers that services the Northwest Bakersfield trade area.

### Highlights:

- Excellent location and visibility
- Pylon signage
- Primary retail corridor in the Northwest







### Site Plan



| Available | SF    | Lease Rate |
|-----------|-------|------------|
| Suite C   | 1,425 | \$1.75/NNN |







**Population** 1 Mile: 10,112 3 Mile: 86,081 5 Mile: 210,497



**Daytime Population** 1 Mile: 11,893 3 Mile: 88,554 5 Mile: 221,540

### Demographics



Businesses 1 Mile: 699 3 Mile: 3,486 5 Mile: 8,886



Median Age 1 Mile: 36.4 3 Mile: 36.2 5 Mile: 35,6



Households 1 Mile: 3,555 3 Mile: 29,269 5 Mile: 73,387



Average HH Income 1 Mile: \$119,358 3 Mile: \$139,031 5 Mile: \$122,552

## Property Photos



### Garret Tuckness, CLS

Senior Vice President | Principal License No. 01323185 +1 661 631 3811 garret.tuckness@colliers.com

#### **JJ Woods, CLS** Senior Vice President | Principal License No. 01420570

License No. 01420570 +1 661 631 3807 jj.woods@colliers.com

#### Logan Blanton Associate License No. 02167852 +1 661 631 3820

+1 661 631 3820 logan.blanton@colliers.com

### **Colliers International**

Central California License No. 00452468 10000 Stockdale Hwy, Suite 102 Bakersfield, CA 93311 colliers.com/bakersfield