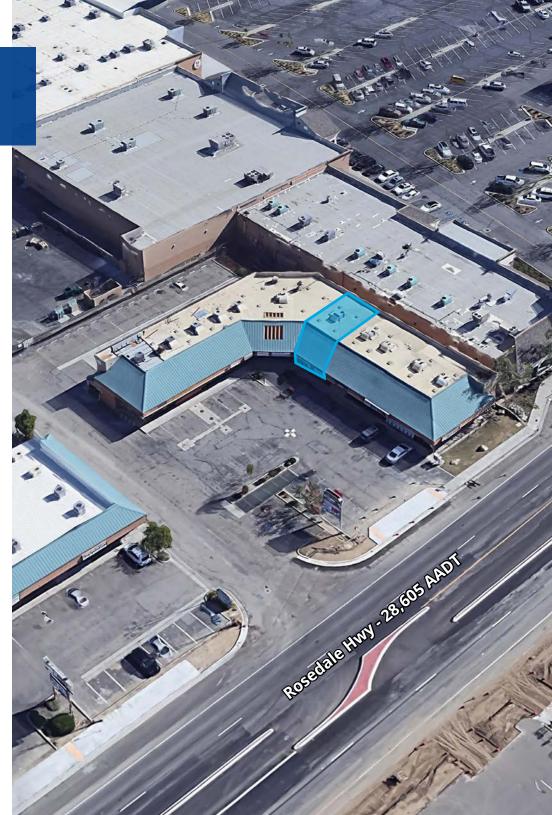

## **Property Information**

**Country Plaza** is located on Rosedale Highway, one of the busiest east-west arterials in town, with an average traffic count of 28,605 (2017 AADT) vehicles per day, just west of Calloway Drive in Northwest Bakersfield. It is adjacent to Rosedale Village, one of only two community centers that services the Northwest Bakersfield trade area.

### Highlights:

- Excellent location and visibility
- Pylon signage
- Primary retail corridor in the Northwest