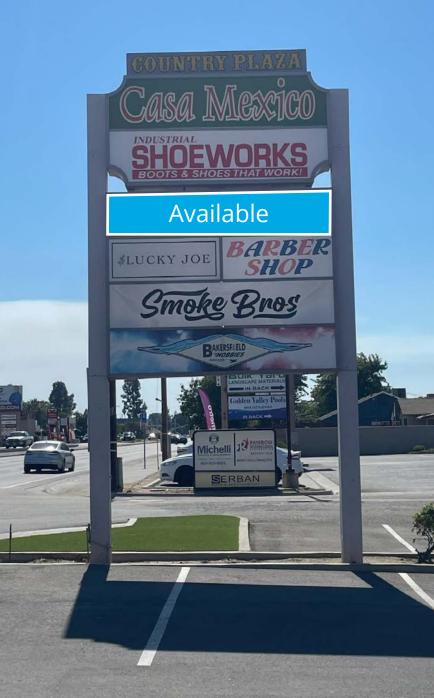

### Highlights:

- Excellent location and visibility
- Pylon signage
- Primary retail corridor in the Northwest

### Site Plan

| Available | SF    | Lease Rate |
|-----------|-------|------------|
| Suite C   | 1,425 | \$1.75/NNN |

**Population** 1 Mile: 10,112 3 Mile: 86,081 5 Mile: 210,497

**Daytime Population** 1 Mile: 11,893 3 Mile: 88,554 5 Mile: 221,540