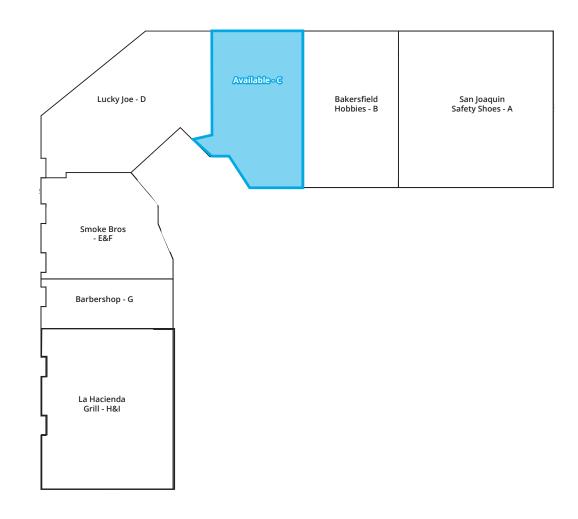

### Site Plan

| Available | SF    | Lease Rate |
|-----------|-------|------------|
| Suite C   | 1,425 | \$1.75/NNN |

**Population** 1 Mile: 10,112 3 Mile: 86,081 5 Mile: 210,497

**Daytime Population** 1 Mile: 11,893 3 Mile: 88,554 5 Mile: 221,540