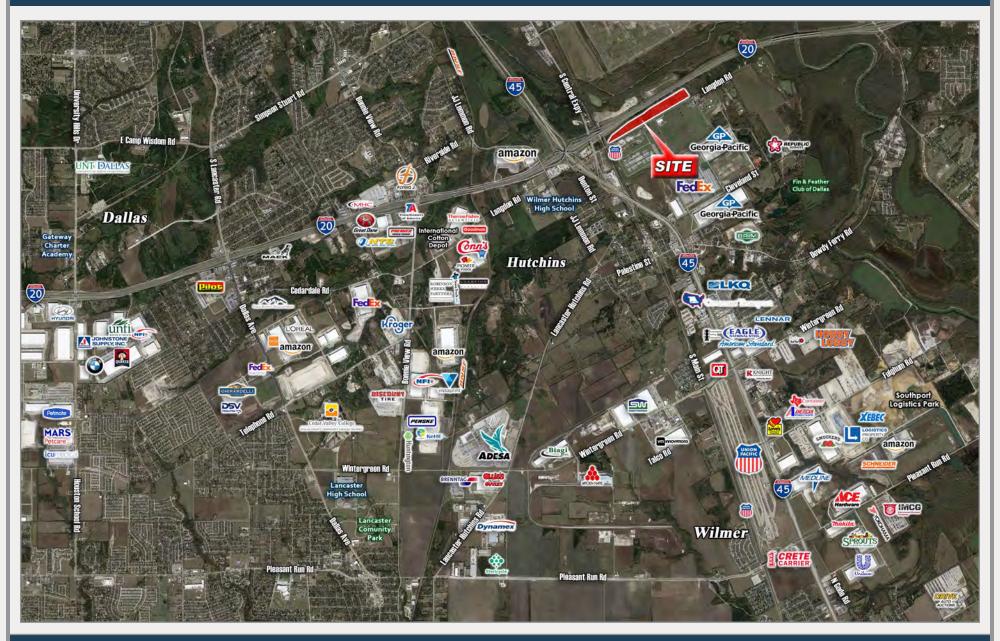

#### **PROPERTY HIGHLIGHTS**

- ±53 acres of Planned Industrial land in Hutchins at I-20 &I-45
- · Frontage along Langdon Rd
- Water and sewer located at or near site
- · Zoned Light Industrial
- Surrounded by major industrial users including Amazon, Georgia Pacific, American Textile Co., FedEx, Point South, Goodman, Conn's, Genco, Kroger, American Standard, Hobby Lobby, Lennar, Smucker's, and many more
- NFS Not For Sale Presently