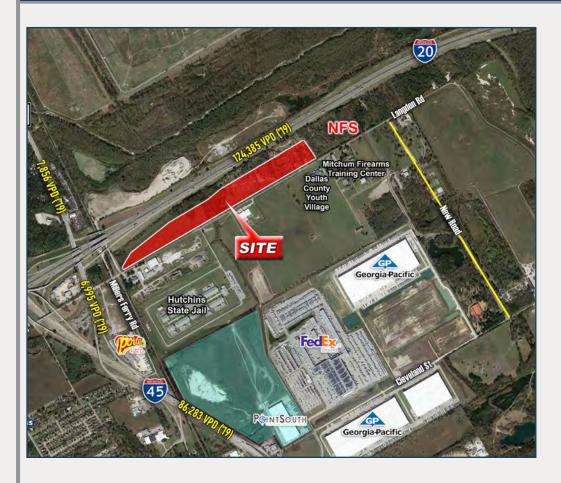

#### **PROPERTY HIGHLIGHTS**

- ±53 acres of Planned Industrial land in Hutchins at I-20 &I-45
- · Frontage along Langdon Rd
- Water and sewer located at or near site
- · Zoned Light Industrial
- Surrounded by major industrial users including Amazon, Georgia Pacific, American Textile Co., FedEx, Point South, Goodman, Conn's, Genco, Kroger, American Standard, Hobby Lobby, Lennar, Smucker's, and many more
- NFS Not For Sale Presently

#### **TRAFFIC COUNTS**

Interstate 20: 124,835 VPD Interstate 45: 86,283 VPD (TXDOT 2019) Bill Foose Company Bill Foose Office: 214-363-3900 Direct: 214-363-3876 Cell: 214-336-9303 bill@billfoose.com