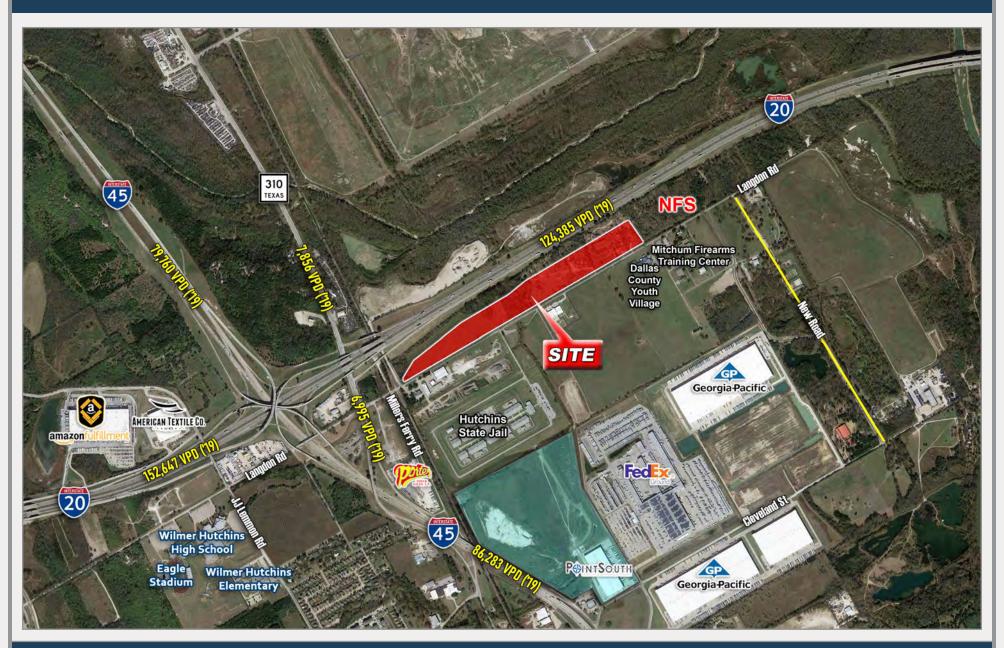

#### **PROPERTY HIGHLIGHTS**

- ±53 acres of Planned Industrial land in Hutchins at I-20 &I-45
- · Frontage along Langdon Rd
- Water and sewer located at or near site
- · Zoned Light Industrial
- Surrounded by major industrial users including Amazon, Georgia Pacific, American Textile Co., FedEx, Point South, Goodman, Conn's, Genco, Kroger, American Standard, Hobby Lobby, Lennar, Smucker's, and many more
- NFS Not For Sale Presently

#### **TRAFFIC COUNTS**

Interstate 20: 124,835 VPD Interstate 45: 86,283 VPD (TXDOT 2019) Bill Foose Company Bill Foose Office: 214-363-3900 Direct: 214-363-3876 Cell: 214-336-9303 bill@billfoose.com