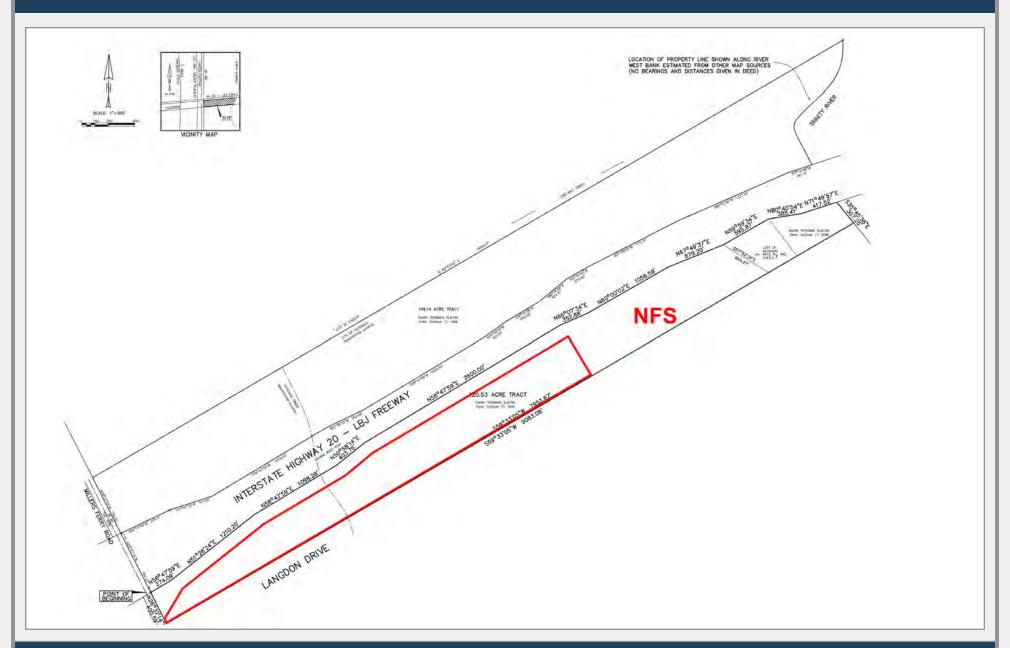

#### SIZE

±53 Acres fronting Interstate 20

#### **PROPERTY HIGHLIGHTS**

- ±53 acres of Planned Industrial land in Hutchins at I-20 &I-45
- · Frontage along Langdon Rd
- Water and sewer located at or near site
- · Zoned Light Industrial
- Surrounded by major industrial users including Amazon, Georgia Pacific, American Textile Co., FedEx, Point South, Goodman, Conn's, Genco, Kroger, American Standard, Hobby Lobby, Lennar, Smucker's, and many more
- NFS Not For Sale Presently