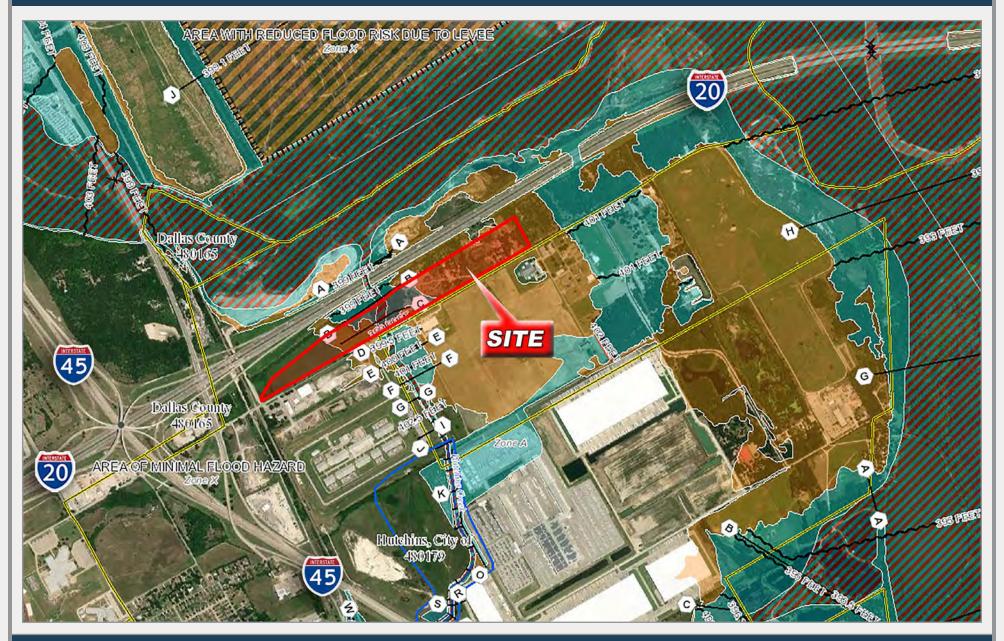

#### **LOCATION**

SEQ of I-20 & I-45 Hutchins, Texas

#### SIZE

±53 Acres fronting Interstate 20

#### **PROPERTY HIGHLIGHTS**

- ±53 acres of Planned Industrial land in Hutchins at I-20 &I-45
- · Frontage along Langdon Rd
- Water and sewer located at or near site
- · Zoned Light Industrial
- Surrounded by major industrial users including Amazon, Georgia Pacific, American Textile Co., FedEx, Point South, Goodman, Conn's, Genco, Kroger, American Standard, Hobby Lobby, Lennar, Smucker's, and many more
- NFS Not For Sale Presently