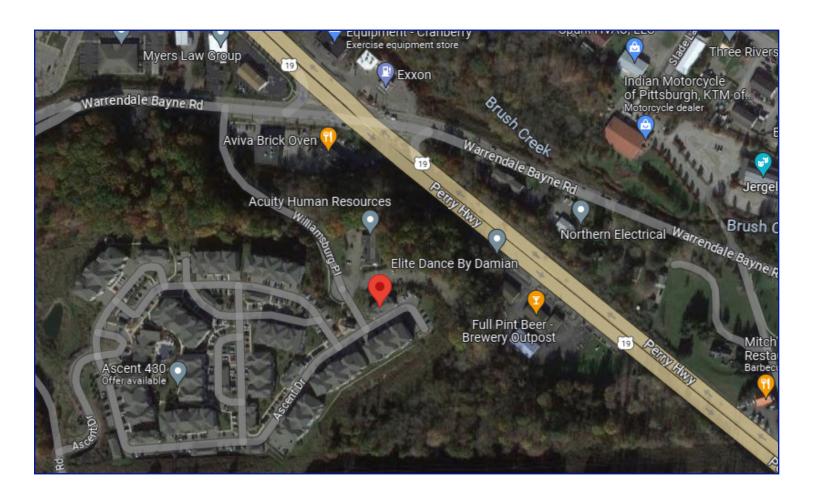

# LOCATION & DEMOGRAPHICS

| DEMOGRAPHICS:    | 1 MILE    | 3 MILES   | 5 MILES   |
|------------------|-----------|-----------|-----------|
| 2023 Population  | 3,427     | 32,000    | 82,715    |
| Median HH Income | \$131,600 | \$128,860 | \$121,631 |