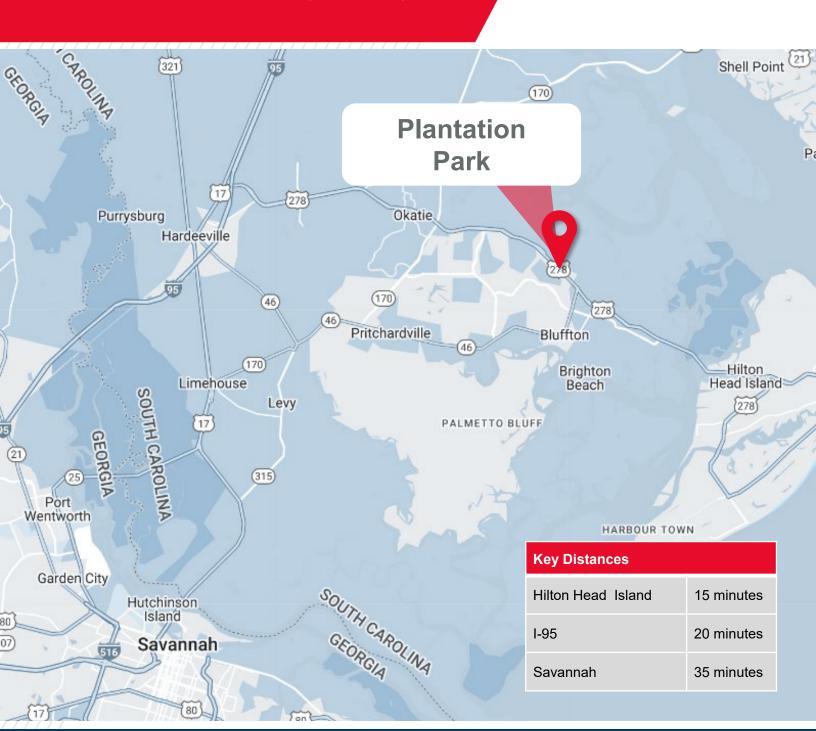

## **Plantation Park**

## **LOCATION & DEMOGRAPHICS**

| POPULATION           | 1 MILE | 3 MILES | 5 MILES |
|----------------------|--------|---------|---------|
| Total Population     | 5,468  | 27,363  | 45,875  |
| Average Age          | 34.0   | 34.9    | 35.8    |
| Average Age (Male)   | 34.7   | 35.2    | 35.8    |
| Average Age (Female) | 33.1   | 34.5    | 35.7    |