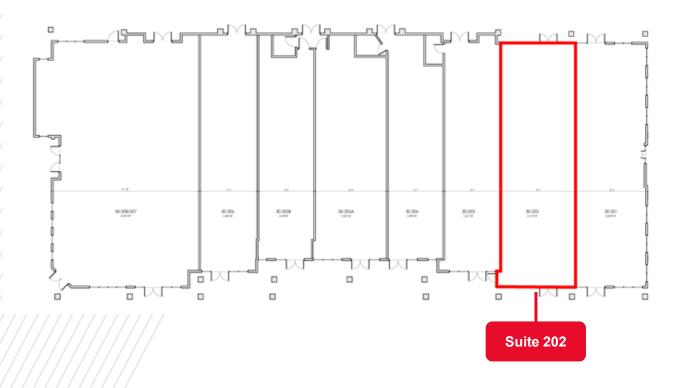

## **FLOOR PLAN**

| Suite | SF    | Asking Rate |
|-------|-------|-------------|
| 202   | 2,119 | Negotiable  |
|       |       |             |