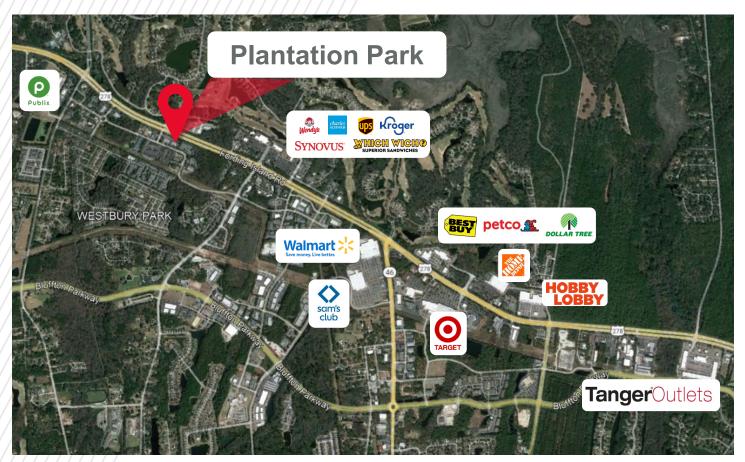

## **Plantation Park**

#### **HIGHLIGHTS**

- Centrally located in the heart of Bluffton's Central Business District on Highway 278
- Traffic counts of approximately 60,000 vpd
- Direct frontage and visibility on Highway 278 with direct access
- Abundant Parking
- Surrounded by national and local retailers, professional office tenants, as well as residential developments