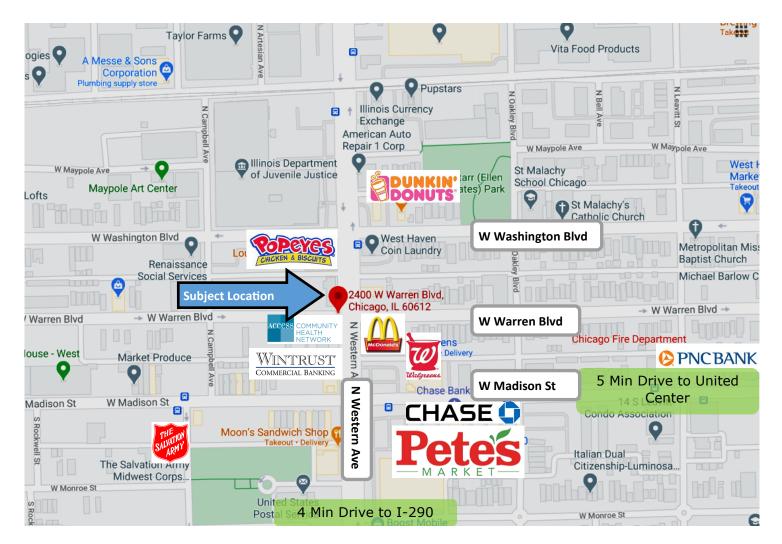

## Amenities and Transportation Map

- Located next to Popeyes and directly across from Shell Gas Station.
- Nearby businesses include McDonald's, Walgreens, Pete's Fresh Market, Chase Bank, PNC Bank, Dunkin' Donuts, Wendy's and more.
- 5 minutes west of United Center.
- Only 4 minutes to I-290 via Western Avenue.