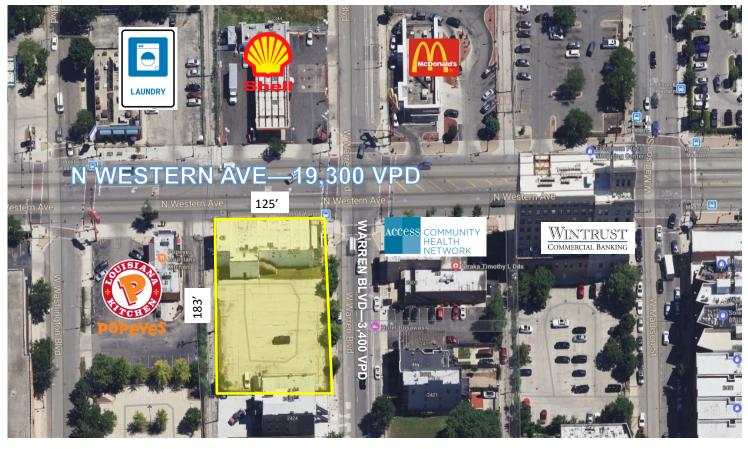

## HIGH VISIBILITY DEVELOPMENT OPPORTUNITY NEAR UNITED CENTER $-\pm 23,000$ SF LAND SITE

±23,000 SF high visibility land site, zoned RT-4, for sale at the corner of Western & Warren. 125' of frontage along Western Avenue. Great location next to Popeyes, with quick and easy access to I-290. United Center is only 5 minutes away.

| Asking Price:   | \$3,499,000                                          |
|-----------------|------------------------------------------------------|
| Size:           | ±23,000 SF                                           |
| Lot Dimensions: | 125'x183'                                            |
| Location:       | Stop Light Corner—<br>Just West of the United Center |
| Ward:           | 27—Alderman Burnett                                  |
| Zoning:         | RT-4                                                 |
|                 |                                                      |

## Amenities and Transportation Map

- Located next to Popeyes and directly across from Shell Gas Station.
- Nearby businesses include McDonald's, Walgreens, Pete's Fresh Market, Chase Bank, PNC Bank, Dunkin' Donuts, Wendy's and more.
- 5 minutes west of United Center.
- Only 4 minutes to I-290 via Western Avenue.