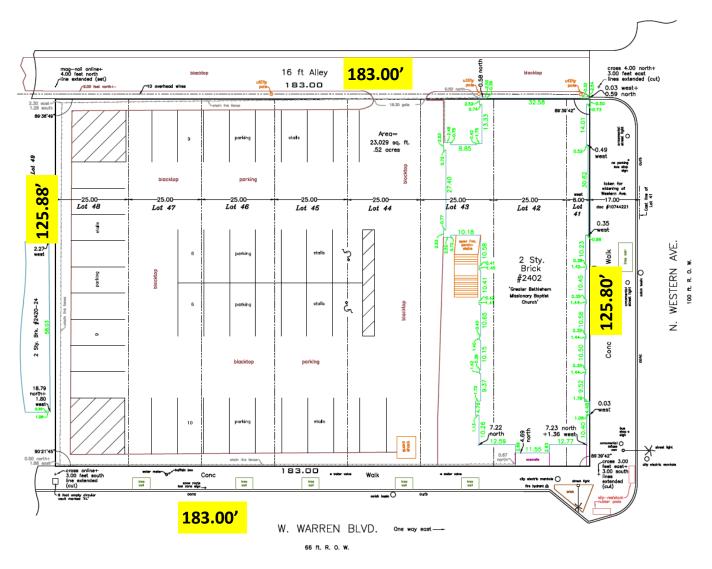

| Asking Price:   | \$3,499,000                                          |
|-----------------|------------------------------------------------------|
| Size:           | ±23,000 SF                                           |
| Lot Dimensions: | 125'x183'                                            |
| Location:       | Stop Light Corner—<br>Just West of the United Center |
| Ward:           | 27—Alderman Burnett                                  |
| Zoning:         | RT-4                                                 |
|                 |                                                      |

**SURVEY** 

PIN #s: 16-12-424-013-0000, 16-12-424-014-0000, 16-12-424-015-0000, 16-12-424-016-0000, 16-12-424-017-0000

Adam Schneiderman, SIOR

847-826-4467 Adam@straussrealty.com DALE STRAUSS

773-736-3600 DALE@STRAUSSREALTY.COM STRAUSS REALTY, LTD. 4220 W. Montrose Avenue Chicago, Illinois 60641 Phone: 773-736-3600