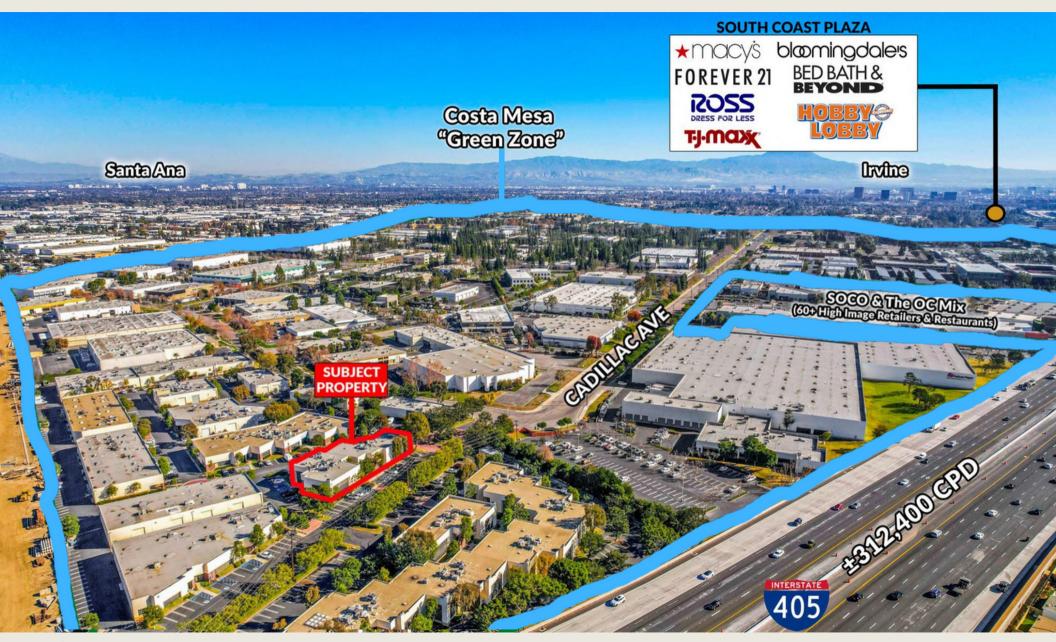

- Fire Sprinklered
- Well positioned with easy access to the 405, 73, & 55
- Less than 0.35 Miles from SOCO & The OC Mix and 2.5 Miles from South Coast Plaza

D/AQ Corp. #02058428. Maps Courtesy ©Google & ©Microsoft. Although all information is furnished regarding for sale, rental or financing is from sources deemed reliable, such information has not been verified and no express representation is made nor is any to be implied as to the accuracy thereof, and it is submitted subject to errors, omissions, changes of price, rental or other conditions, prior sale, lease or financing, or withdrawal without notice.

## **TRADE AREA INFORMATION -** CITY OF COSTA MESA

- Costa Mesa encompasses an approximate 16 square miles in the heart of coastal Orange County, just one mile from the beach and situated between Los Angeles and San Diego.
- According to the city website, Costa Mesa has 112,780 ci zens, a median household income of \$91,857, and a median home value of \$870,000.
- Regional freeways allow for convenient access to Costa Mesa along the 405, 73, & 55 freeways.
- John Wayne Airport to the east allows for convenient airline travel.
- Home to South Coast Plaza, one of the na on's largest shopping centers with ±2.8M square feet (less than 2.5 miles from the subject property).
  Known as the City of the Arts, Costa Mesa is home to the Segerstrom Center for the Arts- a 3,000-seat performing arts hall that hosts