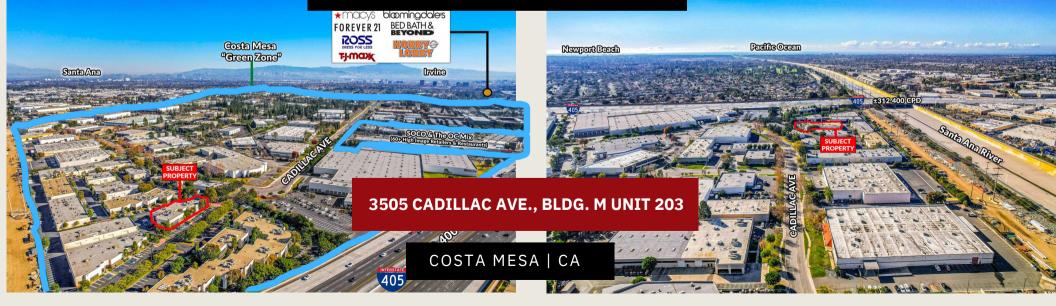

## Building M at Cambridge Business Park

Located in Rare, High Demand Cannabis Laboratory Zoning

## FOR LEASE ±2,925 SF

**3505 Cadillac Ave. Bldg. M Unit 203** COSTA MESA CA PROPERTY FEATURES

- ±2,925 SF Unit
- 2nd story unit
- Located in Costa Mesa's rare high demand Measure X Green Zone
- Approved for: Delivery,
  Distribution, Lab Testing, and
  Manufacturing

- Fire Sprinklered
- Well positioned with easy access to the 405, 73, & 55
- Less than 0.35 Miles from SOCO & The OC Mix and 2.5 Miles from South Coast Plaza

D/AQ Corp. #02058428. Maps Courtesy ©Google & ©Microsoft. Although all information is furnished regarding for sale, rental or financing is from sources deemed reliable, such information has not been verified and no express representation is made nor is any to be implied as to the accuracy thereof, and it is submitted subject to errors, omissions, changes of price, rental or other conditions, prior sale, lease or financing, or withdrawal without notice.