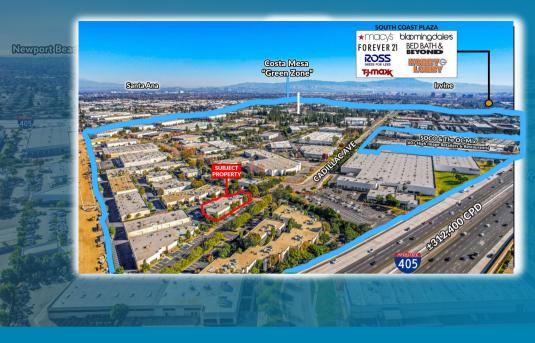

## Building M at Cambridge Business Park

Located in Rare, High Demand Cannabis Laboratory Zoning

## FOR LEASE ±2,925 SF

**3505 Cadillac Ave. Bldg. M Unit 203** COSTA MESA CA PROPERTY FEATURES

- ±2,925 SF Unit
- 2nd story unit
- Located in Costa Mesa's rare high demand Measure X Green Zone
- Approved for: Delivery,
  Distribution, Lab Testing, and
  Manufacturing

- Fire Sprinklered
- Well positioned with easy access to the 405, 73, & 55
- Less than 0.35 Miles from SOCO & The OC Mix and 2.5 Miles from South Coast Plaza

D/AQ Corp. #02058428. Maps Courtesy ©Google & ©Microsoft. Although all information is furnished regarding for sale, rental or financing is from sources deemed reliable, such information has not been verified and no express representation is made nor is any to be implied as to the accuracy thereof, and it is submitted subject to errors, omissions, changes of price, rental or other conditions, prior sale, lease or financing, or withdrawal without notice.