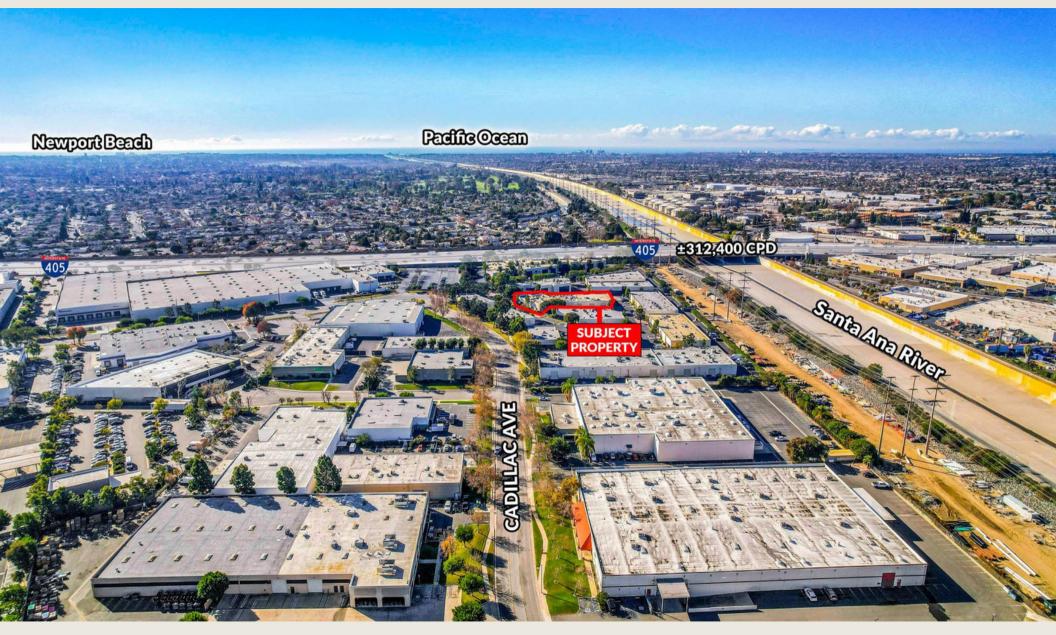

- Fire Sprinklered
- Well positioned with easy access to the 405, 73, & 55
- Less than 0.35 Miles from SOCO & The OC Mix and 2.5 Miles from South Coast Plaza

D/AQ Corp. #02058428. Maps Courtesy ©Google & ©Microsoft. Although all information is furnished regarding for sale, rental or financing is from sources deemed reliable, such information has not been verified and no express representation is made nor is any to be implied as to the accuracy thereof, and it is submitted subject to errors, omissions, changes of price, rental or other conditions, prior sale, lease or financing, or withdrawal without notice.

## **TRADE AREA INFORMATION -** CITY OF COSTA MESA

- Costa Mesa encompasses an approximate 16 square miles in the heart of coastal Orange County, just one mile from the beach and situated between Los Angeles and San Diego.
- According to the city website, Costa Mesa has 112,780 ci zens, a median household income of \$91,857, and a median home value of \$870,000.
- Regional freeways allow for convenient access to Costa Mesa along the 405, 73, & 55 freeways.
- John Wayne Airport to the east allows for convenient airline travel.
- Home to South Coast Plaza, one of the na on's largest shopping centers with ±2.8M square feet (less than 2.5 miles from the subject property).
  Known as the City of the Arts, Costa Mesa is home to the Segerstrom Center for the Arts- a 3,000-seat performing arts hall that hosts