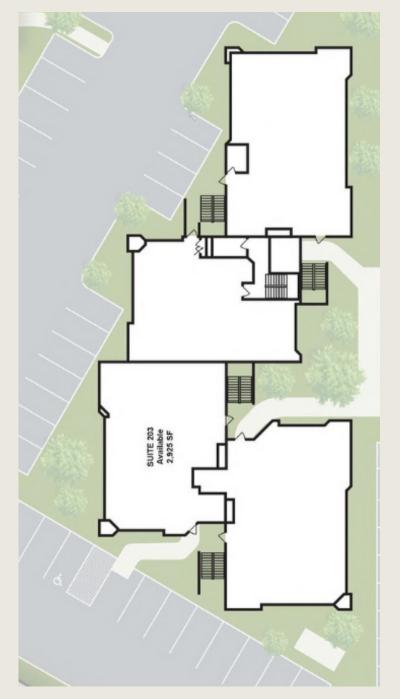

# FOR LEASE ±2,925 SF

#### FLOOR PLAN

## FOR LEASE ±2,925 SF

**3505 Cadillac Ave. Bldg. M Unit 203** COSTA MESA CA PROPERTY FEATURES

- ±2,925 SF Unit
- 2nd story unit
- Located in Costa Mesa's rare high demand Measure X Green Zone
- Approved for: Delivery,
  Distribution, Lab Testing, and
  Manufacturing