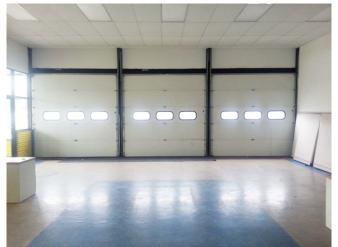

#### **PROPERTY SUMMARY**

- 4,700 sq. ft. free-standing retail building
- + Former auto related facility
- + Includes 7 drive-in bays, showroom, office area, ADA restrooms
- + 1.33 acre site
- + Approx. 23,000 daily traffic count