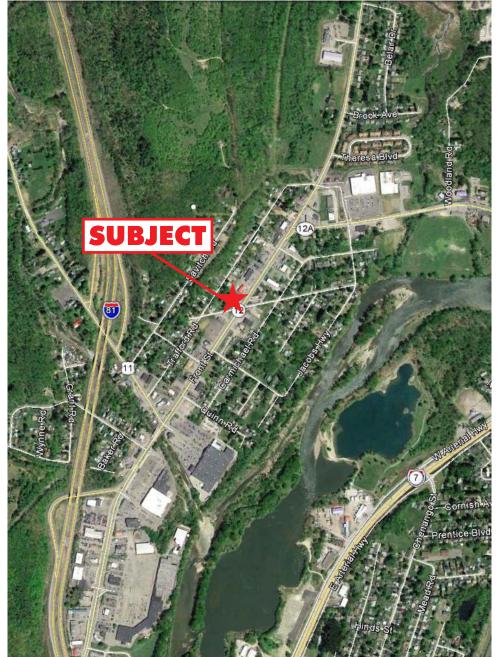

#### **PROPERTY SUMMARY**

- 4,700 sq. ft. free-standing retail building
- + Former auto related facility
- + Includes 7 drive-in bays, showroom, office area, ADA restrooms
- + 1.33 acre site
- + Approx. 23,000 daily traffic count

- + High-traffic commercial corridor serving Binghamton
- Neighboring businesses: Lowe's, Price Chopper, Weis Markets, CVS Pharmacy, Advance Auto Parts, Auto Zone, Meineke Muffler, Mr. Tire and Mavis
- + Minutes from I-81