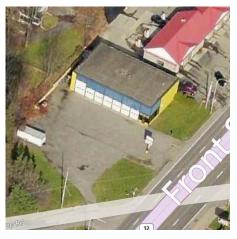

#### **PROPERTY SUMMARY**

- 4,700 sq. ft. free-standing retail building
- + Former auto related facility
- + Includes 7 drive-in bays, showroom, office area, ADA restrooms
- + 1.33 acre site
- + Approx. 23,000 daily traffic count