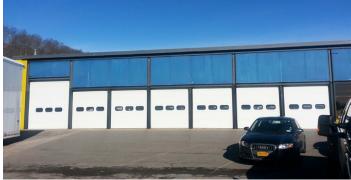

#### **PROPERTY SUMMARY**

- 4,700 sq. ft. free-standing retail building
- + Former auto related facility
- + Includes 7 drive-in bays, showroom, office area, ADA restrooms
- + 1.33 acre site
- + Approx. 23,000 daily traffic count