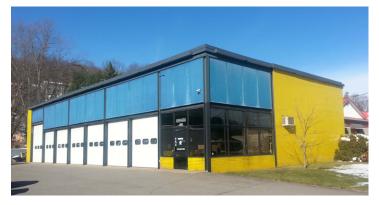

#### **PROPERTY SUMMARY**

- 4,700 sq. ft. free-standing retail building
- + Former auto related facility
- + Includes 7 drive-in bays, showroom, office area, ADA restrooms
- + 1.33 acre site
- + Approx. 23,000 daily traffic count

- + High-traffic commercial corridor serving Binghamton
- Neighboring businesses: Lowe's, Price Chopper, Weis Markets, CVS Pharmacy, Advance Auto Parts, Auto Zone, Meineke Muffler, Mr. Tire and Mavis
- + Minutes from I-81