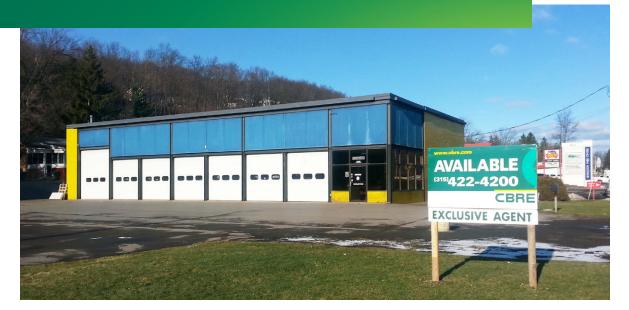

#### **PROPERTY SUMMARY**

- 4,700 sq. ft. free-standing retail building
- + Former auto related facility
- + Includes 7 drive-in bays, showroom, office area, ADA restrooms
- + 1.33 acre site
- + Approx. 23,000 daily traffic count

- + High-traffic commercial corridor serving Binghamton
- Neighboring businesses: Lowe's, Price Chopper, Weis Markets, CVS Pharmacy, Advance Auto Parts, Auto Zone, Meineke Muffler, Mr. Tire and Mavis
- + Minutes from I-81