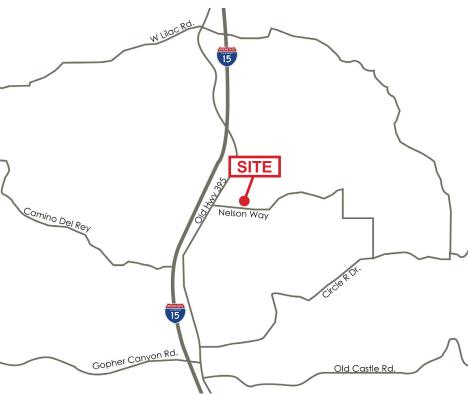

### Location

The property is located in the city of Escondido, California. Located within Northern San Diego County just East the I-15 freeway via Old Highway 395. Easy I-15 access.

For More Information, please contact: