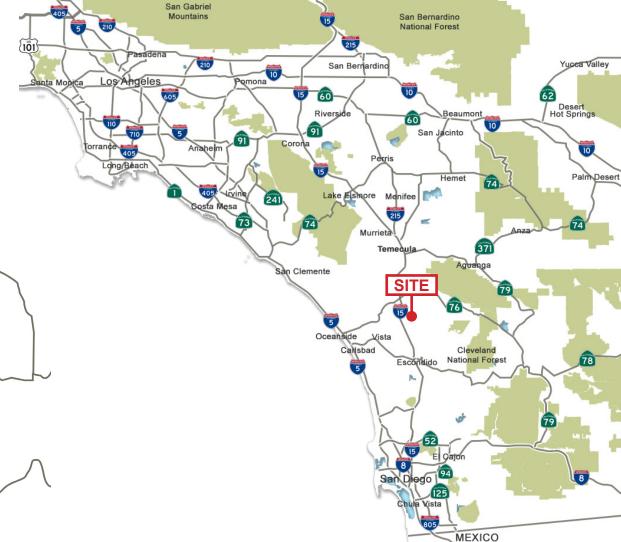

### Location

The property is located in the city of Escondido, California. Located within Northern San Diego County just East the I-15 freeway via Old Highway 395. Easy I-15 access.

For More Information, please contact: