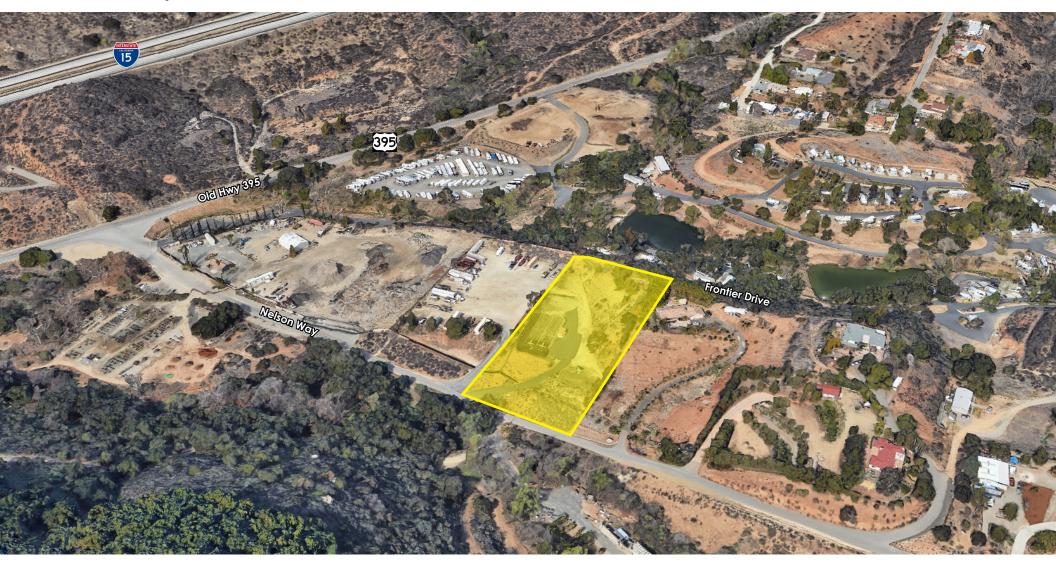

## FOR LEASE - ±2.5 ACRE SITE

## **FOR LEASE - ±2.5 ACRES**

8490 Nelson Way, Escondido, California 92026

### Location

The property is located in the city of Escondido, California. Located within Northern San Diego County just East the I-15 freeway via Old Highway 395. Easy I-15 access.

For More Information, please contact: