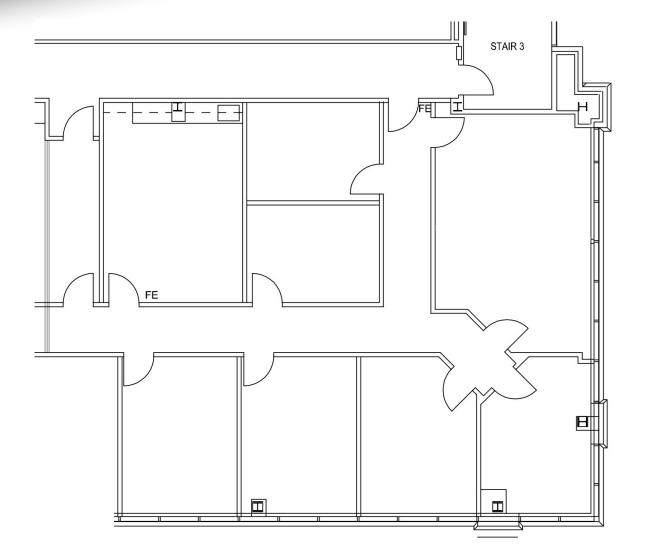

## SUITE 101 - 2,486 RSF

- Power Duke Energy
- Janitorial Services Building Maintenance Services
- Water Orange County Utilities
- Natural Gas TECO (100, 200 & 300)
- IT providers AT&T, Brighthouse & TW Telecom