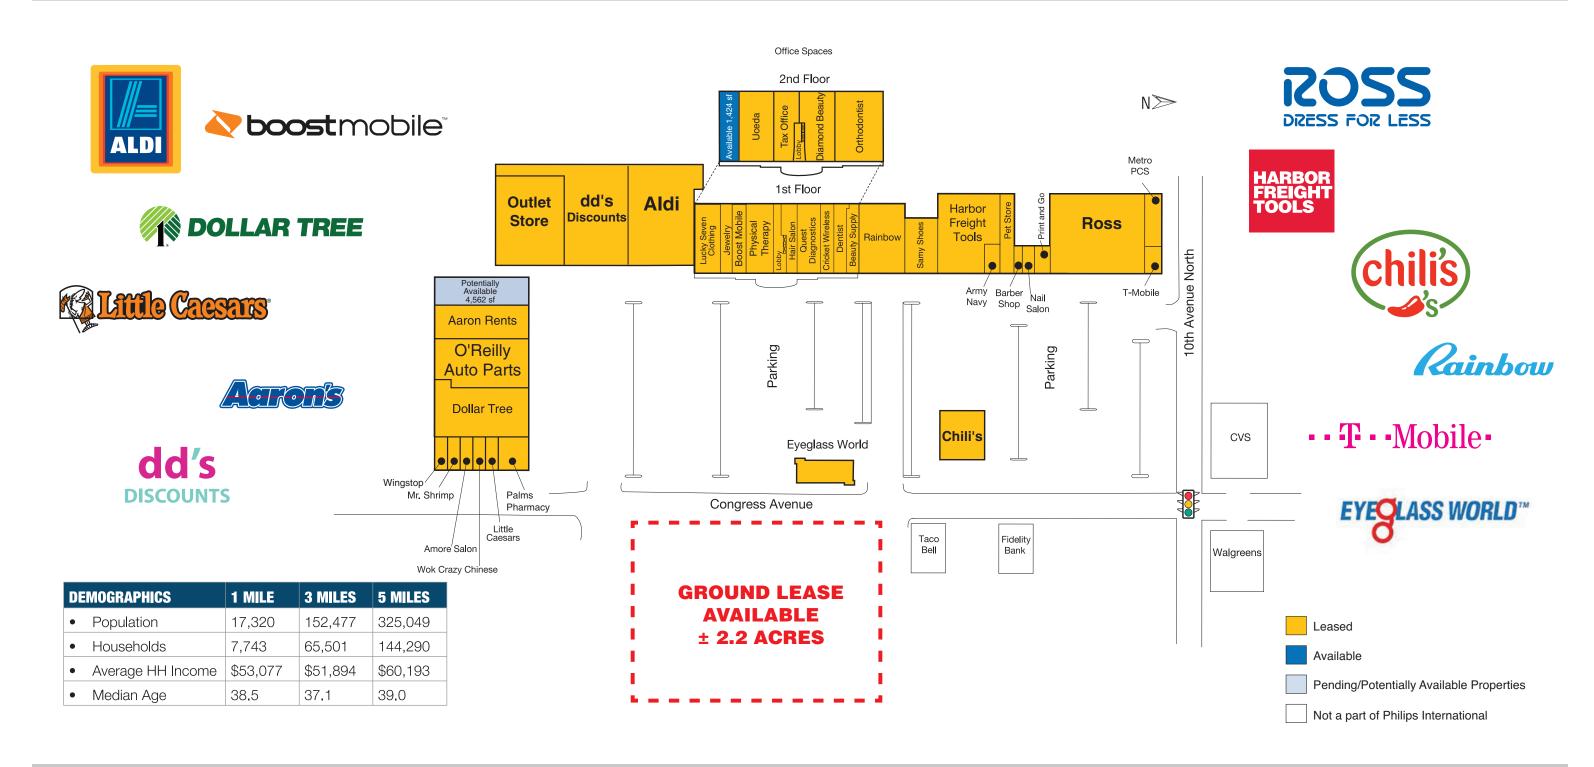

#### **VITAL STATISTICS**

Palm Springs Plaza, a supermarket and department store anchored shopping center, is located in central Palm Beach County, one mile west of the major I-95 and 10th Avenue North Interchange. It is situated on a prime retail/commercial roadway within a residential area, ½ mile north of the main campus of Palm Beach State College, providing solid growth and employment.

#### **MAJOR TENANTS**

Chili's Aldi **Dollar Tree** Ross dd's Discounts Sprint

**Boost Mobile** Eyeglass World Rainbow Shops Harbor Freight Tools Wingstop Aaron Rents

T-Mobile

## **GLA**

 $230,000 \text{ sf} \pm$ 

#### **PARKING**

1,420 Cars ±

#### **TYPE**

Power Shopping Center

Philips International 419 West 49th Street, Suite 300, Hialeah, FL 33012

Philips International is a premier leader and innovator in the real estate industry.