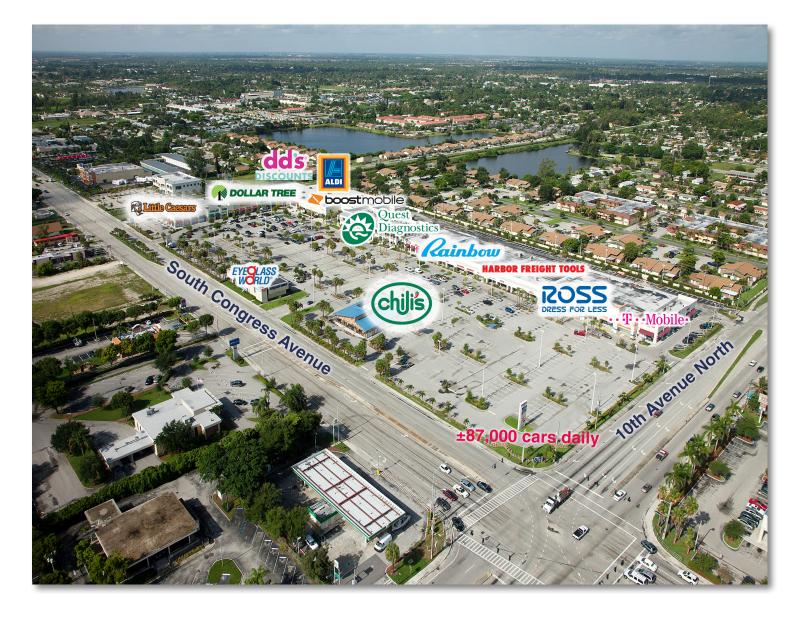

#### **LOCATION**

Palm Springs Plaza is located on the prime corner of Congress and 10th Avenue North (southwest corner), Lake Worth, Palm Beach County, Florida.

#### **VITAL STATISTICS**

Palm Springs Plaza, a supermarket and department store anchored shopping center, is located in central Palm Beach County, one mile west of the major I-95 and 10th Avenue North Interchange. It is situated on a prime retail/commercial roadway within a residential area, ½ mile north of the main campus of Palm Beach State College, providing solid growth and employment.

#### **MAJOR TENANTS**

Chili's Aldi **Dollar Tree** Ross dd's Discounts Sprint

**Boost Mobile** Eyeglass World Rainbow Shops Harbor Freight Tools Wingstop Aaron Rents

T-Mobile

### **TRAFFIC COUNT**

±87,000 Vehicles per day on Congress Avenue and 10th Avenue