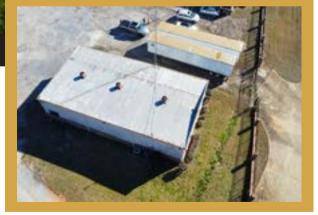

#### **13.27 ACRES** 2259 GREENVILLE ROAD LAGRANGE, GA 30241

EVELYN FORSTON c 205-901-6756 ERealtor@yahoo.com 6053 Veterans Parkway | Suite 200 | 706-221-6900

**ERNEST SMALLMAN IV, CCIM** 

± 13.27 acre fenced industrial site with existing office/ warehouse space in Troup County. With this partially developed space, there is vast opportunity for expansion and future development in the rear of the property.

#### **FEATURES**

- Large Office / Warehouse
- Brick and Iron Gated Fence Area
- Poured Slabs in Rear
- Spacious Lot for Truck Parking & Turnaround

MIS A

- Cleared & Ready for Development or Expansion
- Truck Weight Scale
- All Utilities Available