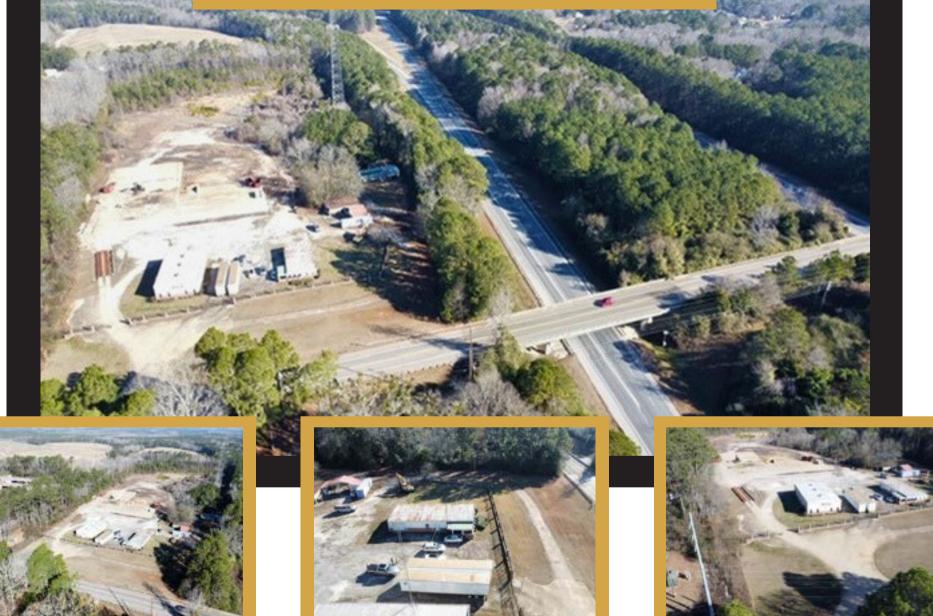

#### **13.27 ACRES** 2259 GREENVILLE ROAD LAGRANGE, GA 30241

EVELYN FORSTON c 205-901-6756 ERealtor@yahoo.com 6053 Veterans Parkway | Suite 200 | 706-221-6900

**ERNEST SMALLMAN IV, CCIM** 

± 13.27 acre fenced industrial site with existing office/ warehouse space in Troup County. With this partially developed space, there is vast opportunity for expansion and future development in the rear of the property.

## **AERIAL IMAGES**

\*The land acreage and/or building square footage was obtained from the County's Geographical Information System or other electronic resources. For exact square footage and/or acreage, we recommend that prior to purchase, a prospective Buyer/Tenant obtain a boundary survey or have the building measured professionally.