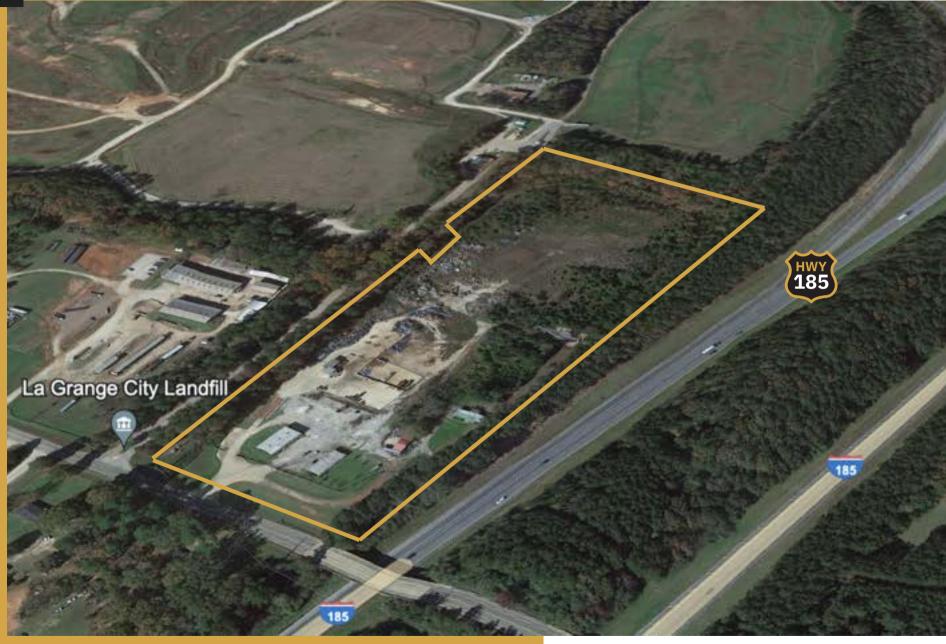

#### BOUNDARY

\*The land acreage and/or building square footage was obtained from the County's Geographical Information System or other electronic resources. For exact square footage and/or acreage, we recommend that prior to purchase, a prospective Buyer/Tenant obtain a boundary survey or have the building measured professionally.

#### **ADDITIONALLY NEARBY:**

- HWY 185 & HWY 85
- Lagrange City Landfill
- Lynarc Welding Supplies
- Dollar General
- Dodge City Automotive
- Loy's Office Supply
- Marathon
- Lagrange Beverage Outlet

c 205-901-6756 ERealtor@yahoo.com 6053 Veterans Parkway | Suite 200 | 706-221-6900

ndfill