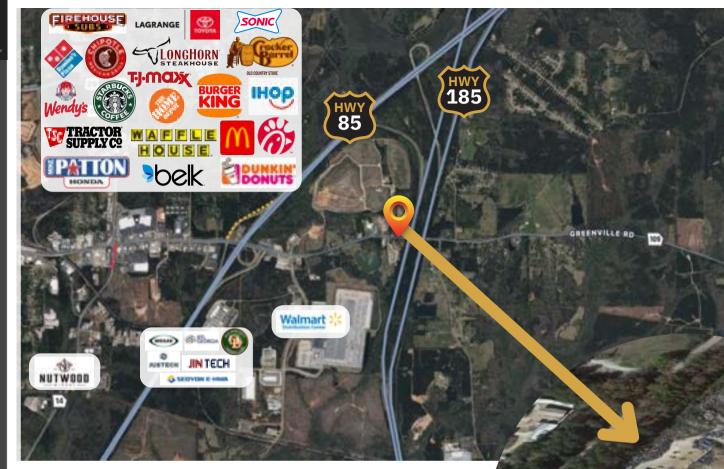

#### **ADDITIONALLY NEARBY:**

- HWY 185 & HWY 85
- Lagrange City Landfill
- Lynarc Welding Supplies
- Dollar General
- Dodge City Automotive
- Loy's Office Supply
- Marathon
- Lagrange Beverage Outlet

c 205-901-6756 ERealtor@yahoo.com 6053 Veterans Parkway | Suite 200 | 706-221-6900

#### **NEARBY WAREHOUSES**

- Walmart Distribution Center
- Weiler Forestry Products
- Weiler Forestry Warehouse
- Justech America, LLC
- Jin Tech America, LLC
- BTL America, LLC
- Old Dominion Freight Line
- Seoyon E-Hwa Interior
  - Systems Manufacturing