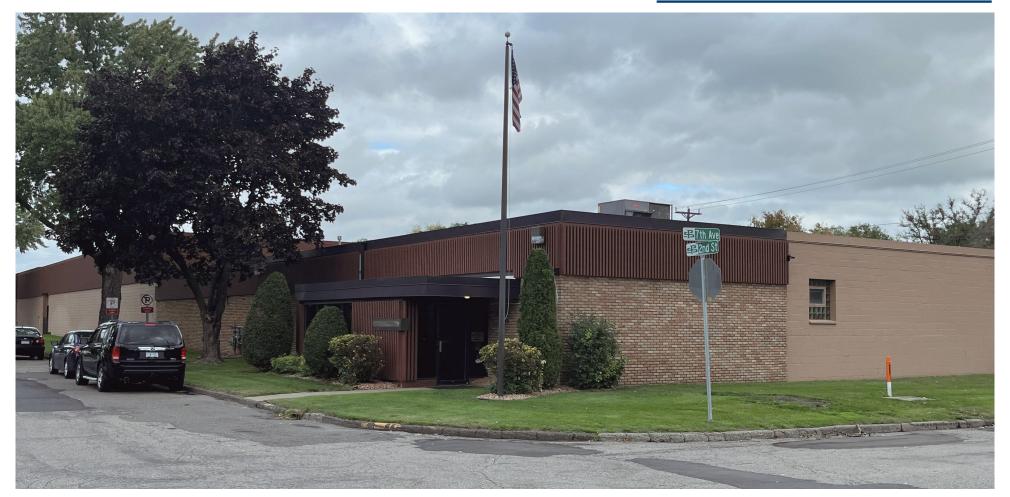

## FOR SALE OR LEASE

644 2nd Street | St. Paul Park, MN 55071

## 80,350 SF OFFICE/WHSE BLDG

## **PROPERTY FEATURES**

- Industrial/manufacturing property
- · Existing mezzanine office space
- · Ability to accommodate multiple uses
- Easy access to Hwy 61 and I-494