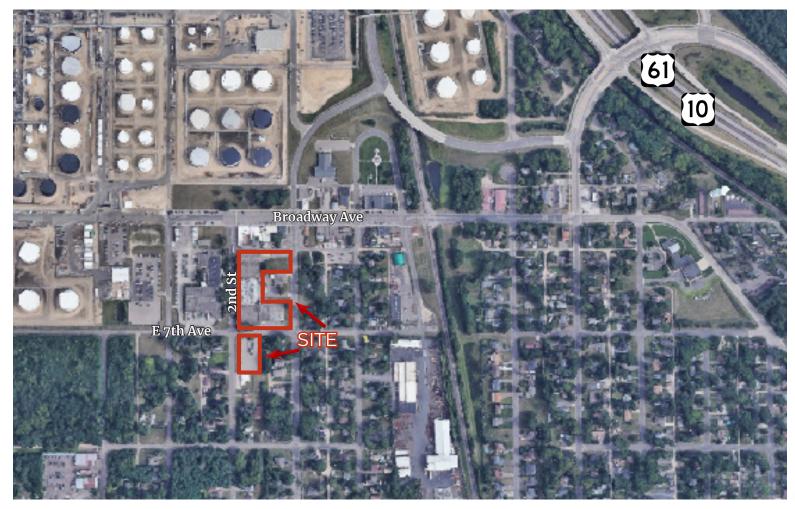

|
| Sale/Lease Rate      | Negotiable                                                             |                                   |
| 2023 Taxes           | \$95,670                                                               |                                   |

- Industrial/manufacturing property
- · Existing mezzanine office space
- · Ability to accommodate multiple uses
- Easy access to Hwy 61 and I-494



#### **Philip Simonet**

Zoning

Principal (952) 854-8381 Phil.Simonet@ForteREP.com www.ForteREP.com

I 1

#### John Young, CCIM

# **FLOOR PLAN**

### 644 2nd Street | St. Paul Park, MN 55071



#### **Philip Simonet**

Principal (952) 854-8381 Phil.Simonet@ForteREP.com www.ForteREP.com

#### John Young, CCIM

# **AERIAL VIEW**

### 644 2nd Street | St. Paul Park, MN 55071





#### **Philip Simonet**

Principal (952) 854-8381 Phil.Simonet@ForteREP.com www.ForteREP.com

#### John Young, CCIM

## **DEMOGRAPHICS**

### 644 2nd Street | St. Paul Park, MN 55071



#### Data reported within 5 mile radius

The information has been obtained from sources believed reliable, but has not been verified for accuracy or completeness. You should conduct a careful, independent investigation of the property and verify all information. Any reliance on this information is solely at your own risk.

#### **Philip Simonet**

Principal (952) 854-8381 Phil.Simonet@ForteREP.com www.ForteREP.com

#### John Young, CCIM