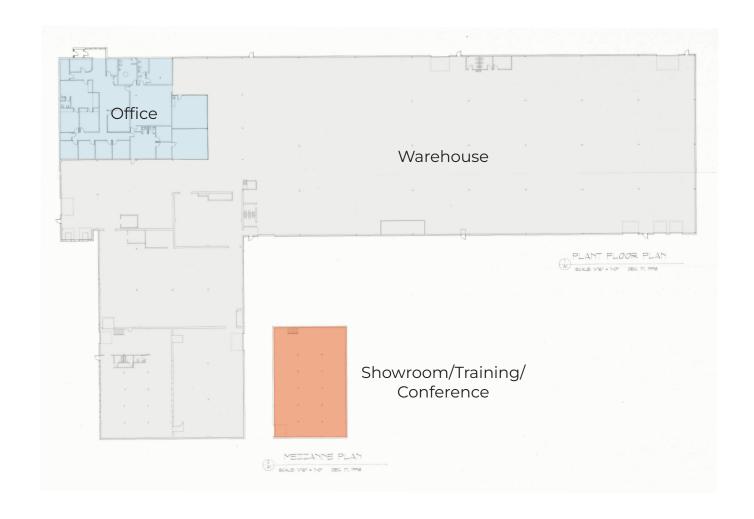

# **FLOOR PLAN**

### 644 2nd Street | St. Paul Park, MN 55071

### 644 2nd Street | St. Paul Park, MN 55071

| Building Information |                                                                        |                                   |
|----------------------|------------------------------------------------------------------------|-----------------------------------|
| Building Size        | Approx. 80,350 SF                                                      |                                   |
| Space Available      | Office:<br>Warehouse:<br>Mezzanine - Showroom/<br>Training/Conference: | 6,884 SF<br>69,466 SF<br>4,000 SF |
| Parking              | 0.78/1,000 SF                                                          |                                   |
| Year Built           | 1956<br>Additions: 1963, 1968, 1972, 1979                              |                                   |
| Power                | TBD                                                                    |                                   |
| Clear Height         | 20' 6"<br>16' 6"<br>11'                                                |                                   |
| Loading              | Five (5) drive-in doors<br>Five (5) dock doors                         |                                   |
| Sale/Lease Rate      | Negotiable                                                             |                                   |
| 2023 Taxes           | \$95,670                                                               |                                   |