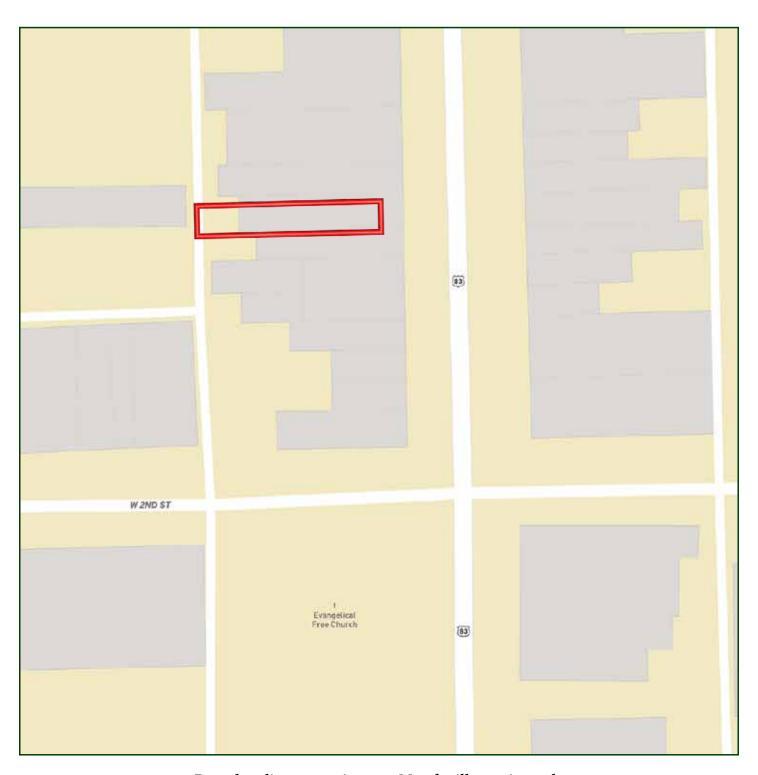

5777

Email: Dodi@lashleyland.com

## PROPERTY HIGHLIGHTS

List Price \$210,000 \$190,000

**Location** 229 N. Main St., Valentine, NE 69201

**Legal Description** OT LOT 13 BLK 11

Taxes - Estimated \$1,485

#### **Property Summary**

A very rare opportunity to step into this wonderful office space. It features 7 large offices, and multiple conference rooms. It has a full basement underneath and a full attic above. Prime main street office space frontage with ample parking. Call Dodi for more information 402-322-5777.

All information herein is from sources deemed reliable, however the accuracy is not guaranteed by Lashley Land and Recreational Brokers, Inc., seller or agent. Offering is subject to error, omissions, prior sale, price change or withdrawal without notice.

## LOCATION MAP



Boundary lines are estimates - Map for illustration only

# AERIAL MAP



Boundary lines are estimates - Map for illustration only

#### DODI OSBURN

Sales Associate Cell Phone: 402-322-5777 Email: dodi@lashleyland.com

## PROPERTY IMAGES









# PROPERTY IMAGES







#### DODI OSBURN

Sales Associate Cell Phone: 402-322-5777 Email: dodi@lashleyland.com

# PROPERTY IMAGES













### NEBRASKA EXPERTS, NATIONAL EXPOSURE

#### **Contact Information**

Office: 308-532-9300 Fax: 308-532-1854

Email: info@lashleyland.com Website: LashleyLand.com

#### Mike Lashley, Owner Broker

Amy Lashley-Johnston, Scott Saults, Skip Marland, Jordan Maassen, April Good, Jon Farley, Tami Timmerman-Lashley, Randy Helms, Dodi Osburn, Bill Grant, Shane Mauch, Jake McQuillen, Brandi Housman, Leala Jimer