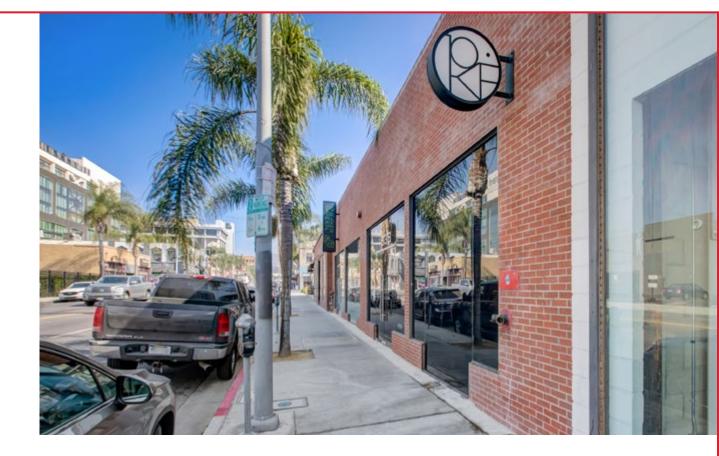

# PROPERTY INFO

1538-1542 N. Cahuenga Blvd, Hollywood 2,244 - 4,619 RSF Available Now

Asking Rate: \$4.25/SF/Month NNN

#### **Features**

- Iconic, freestanding, low rise complex
- Prime identity & visibility
- Located in the Vinyl District, Hollywood's hottest new neighborhood
- 2nd generation retail space