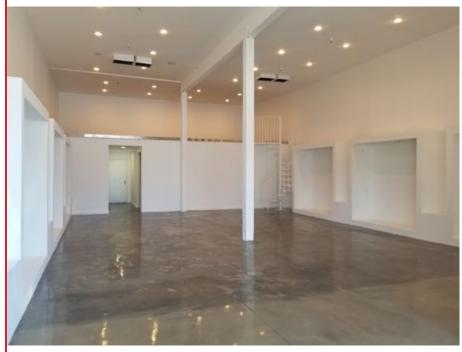

# PROPERTY INFO

1538-1542 N. Cahuenga Blvd, Hollywood 2,244 - 4,619 RSF Available Now

Asking Rate: \$4.25/SF/Month NNN

#### **Features**

- Iconic, freestanding, low rise complex
- Prime identity & visibility
- Located in the Vinyl District, Hollywood's hottest new neighborhood
- 2nd generation retail space

#### 1538 N. Cahuenga Blvd

- Retail space
- 2,244 SF (including mezzanine)
- Excellent signage opportunity
- 16' ceiling height

#### 1540 N. Cahuenga Blvd

- Retail space
- 2,375 SF (1,910 SF of ground floor, 465 SF mezzanine)
- Excellent ceiling height
- Signage opportunity on Cahuenga Blvd.