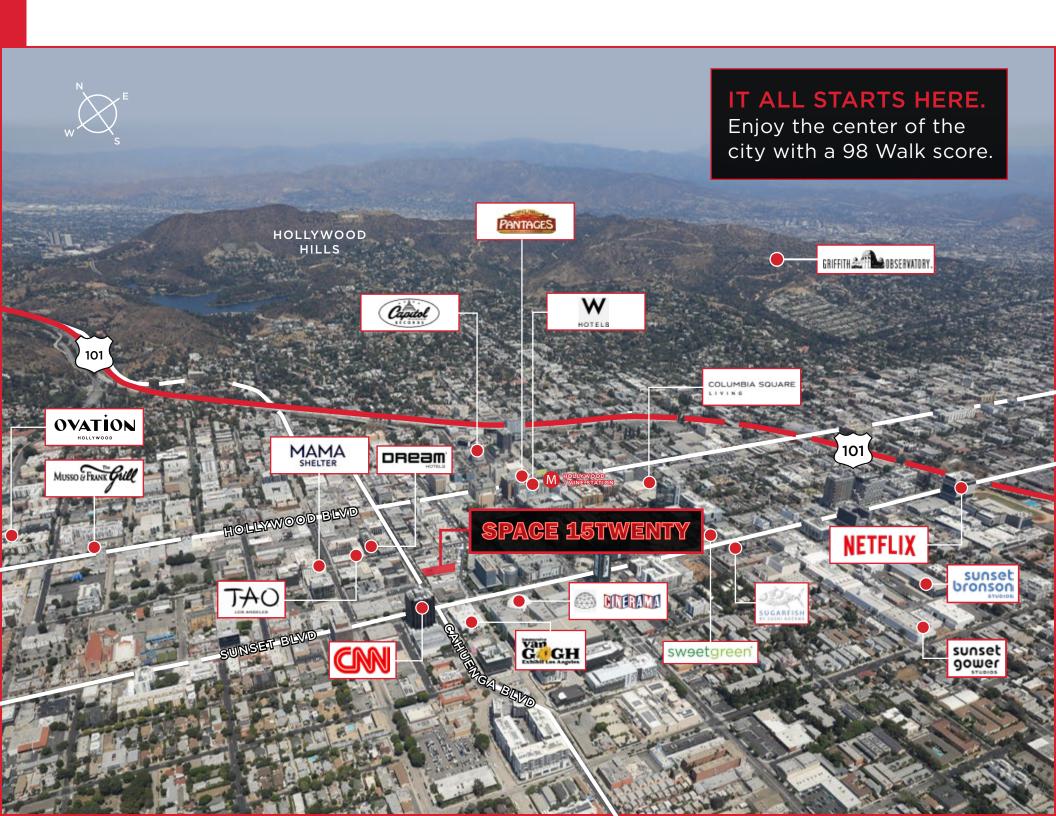

## CONVENIENT

#### 5 MINUTE WALK

- Mama Shelter
- Trader Joe's
- Dream Hotel/The Highlight Room
- Groundwork Coffee
- Tender Greens
- Veggie Grill
- Equinox
- Stout
- Musso & Franks

- The Palladium
- St. Felix
- APL
- Hollywood Farmers Market
- Metro Red Line
- Trejos Tacos
- Third Base
- Grandmaster Recorders

#### 5-10 MINUTE CAR DRIVE

- Tocaya
- Sweetgreen
- Sugarfish
- Sunset Gower Studios
- The Roosevelt Hotel
- Hollywood Bowl

- The Sycamore District
- Gigi's
- Tartine
- Just One Eye
- Sightglass Coffee
- Melrose Shopping District

## IT ALL STARTS HERE.