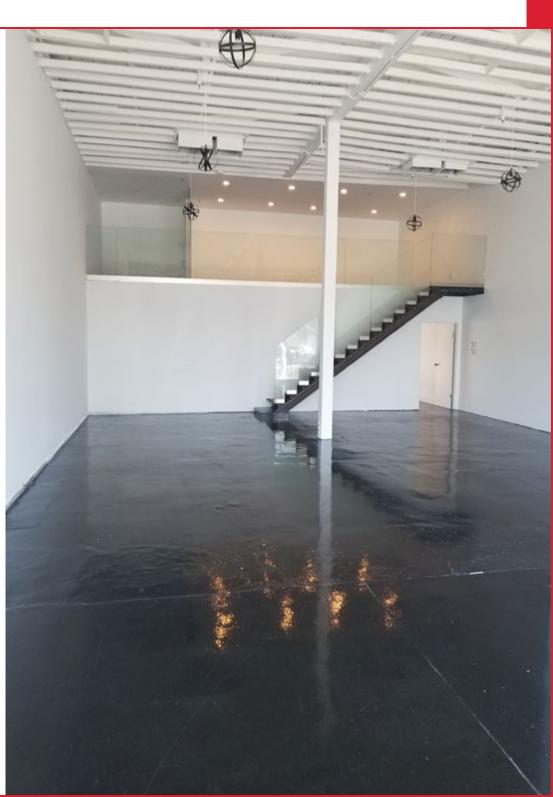

#### 1538 N. Cahuenga Blvd

- Retail space
- 2,244 SF (including mezzanine)
- Excellent signage opportunity
- 16' ceiling height

#### 1540 N. Cahuenga Blvd

- Retail space
- 2,375 SF (1,910 SF of ground floor, 465 SF mezzanine)
- Excellent ceiling height
- Signage opportunity on Cahuenga Blvd.