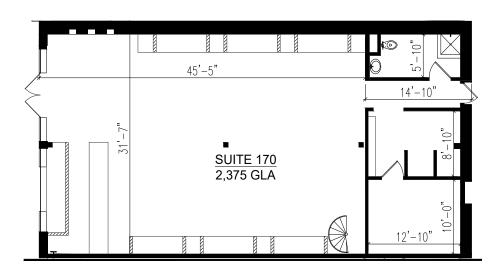

# **FLOOR PLANS** 2,244 - 4,619 RSF

#### 1540 N. Cahuenga Blvd

- Retail space
- 2,375 SF (1,910 SF of ground floor, 465 SF mezzanine)
- Excellent ceiling height
- Signage opportunity on Cahuenga Blvd.