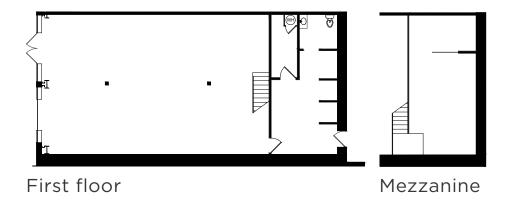

# **FLOOR PLANS** 2,244 - 4,619 RSF

#### 1538 N. Cahuenga Blvd

- Retail space
- 2,244 SF (including mezzanine)
- Excellent signage opportunity
- 16' ceiling height

#### 1540 N. Cahuenga Blvd

- Retail space
- 2,375 SF (1,910 SF of ground floor, 465 SF mezzanine)
- Excellent ceiling height
- Signage opportunity on Cahuenga Blvd.