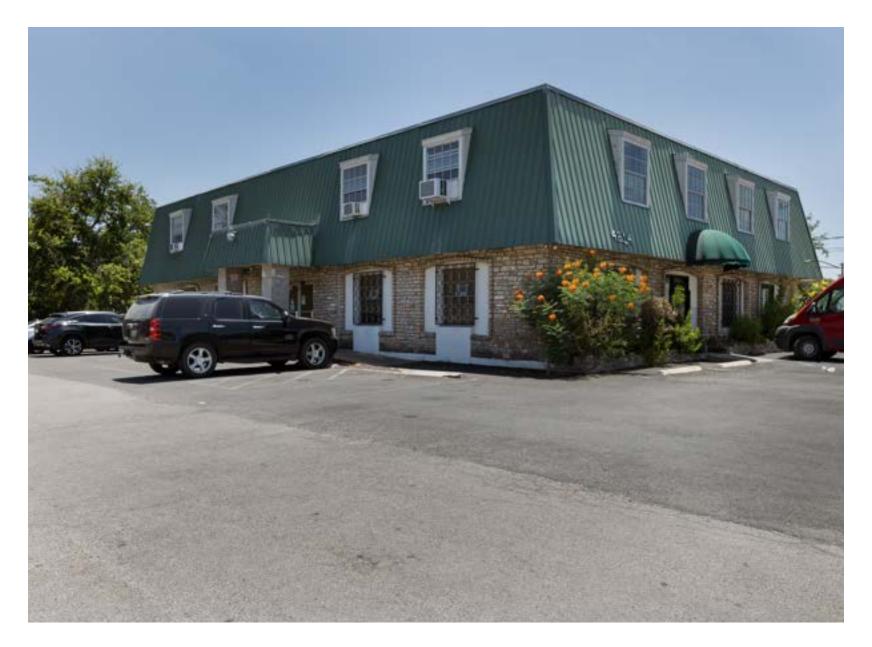

## 4814 WEST AVENUE SAN ANTONIO, TEXAS 78213

FOR LEASE

# BEAUTIFUL OFFICE SPACE AVAILABLE FOR LEASE

This office conveniently located near West Ave and 410 on the North Central side of town features windows, carpeted floors and close parking.

### **PROPERTY HIGHLIGHTS**

• Near West Ave and 410, North Central side of town

This offering is subject to errors, omissions, changes in price-terms-conditions, prior sale, or lease without notice. The information herein has been obtained from sources believed to be reliable but has not been verified or guaranteed for its accuracy by Phyllis Browning Company ("Broker") who makes no representation, statement or other assertion with respect to the property condition or its fitness for a particular purpose. Potential purchasers have the sole duty of due diligence to research the property and shall rely solely upon their own examination of the same.