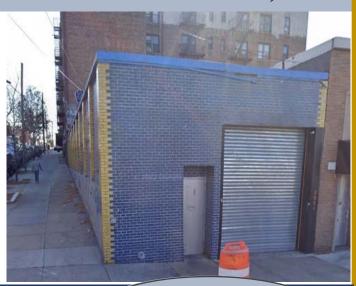

# PRIME INDUSTRIAL BUILDING IN THE HEART OF LONG ISLAND CITY

## 38-01 24th STREET LONG ISLAND CITY, N.Y.

mgrasso@s-z.com

2500 Sq. Ft. Ground Floor Warehouse Corner Property

**FOR SALE** 

#### Block 388 Lot 012

- 2,500 single story warehouse
- (1) Drive In
- 15' Ceiling
- Zoning: M12
- Gas/Heat
- (1) Restroom

3333 New Hyde Park Rd, Suite 307, New Hyde Park, NY 11042(718) 392-5959

Although all information is from sources deemed reliable, and no representation is made as to the accuracy thereof, it is submitted subject to errors, omissions, changes of price, prior sale, or withdrawal without notice