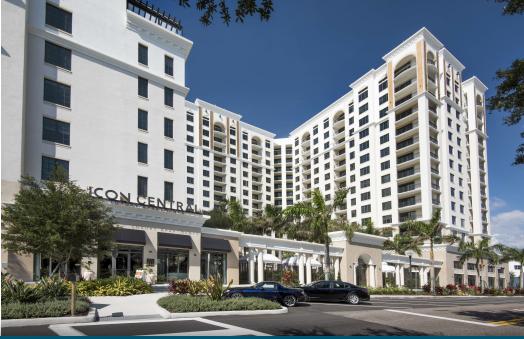

## ICON CENTRAL

855 Central Ave, St. Petersburg, FL 33701

## RESTAURANT SPACE FOR LEASE

### PROPERTY HIGHLIGHTS

**VIDEO** 

- ENDCAP AVAILABLE SPACE: 6,117 SF
- Strategically located in the heart of St. Petersburg's Edge District
- 80 interior retail parking spaces
- Restaurant ready infrastructure (grease trap, electrical, gas, water)
- Exclusive trash room
- Endcap corner unit with over 16,300 AADT
- Valet parking available
- Walk Score: 93 | Bike Score: 96