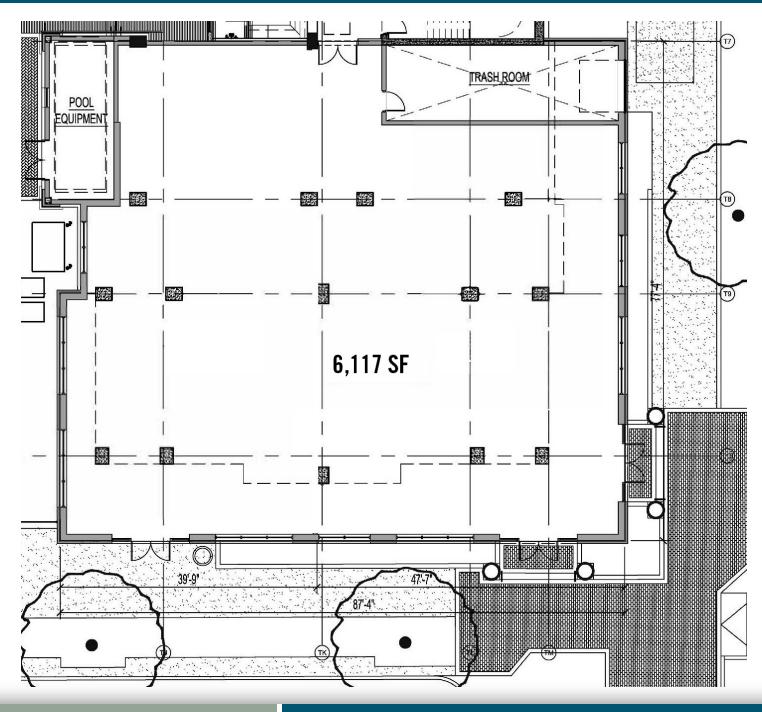

### PROPERTY HIGHLIGHTS

**VIDEO** 

- ENDCAP AVAILABLE SPACE: 6,117 SF
- Strategically located in the heart of St. Petersburg's Edge District
- 80 interior retail parking spaces
- Restaurant ready infrastructure (grease trap, electrical, gas, water)
- Exclusive trash room
- Endcap corner unit with over 16,300 AADT
- Valet parking available
- Walk Score: 93 | Bike Score: 96