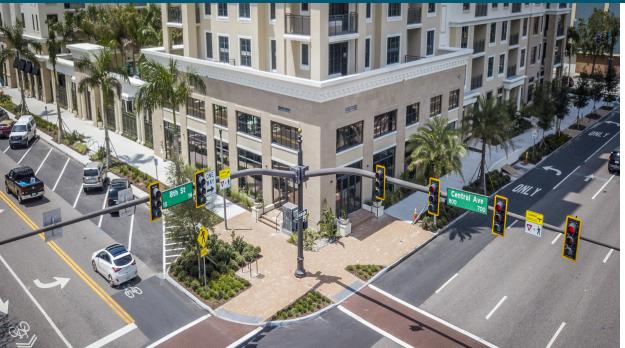

### PROPERTY HIGHLIGHTS

**VIDEO** 

- ENDCAP AVAILABLE SPACE: 6,117 SF
- Strategically located in the heart of St. Petersburg's Edge District
- 80 interior retail parking spaces
- Restaurant ready infrastructure (grease trap, electrical, gas, water)
- Exclusive trash room
- Endcap corner unit with over 16,300 AADT
- Valet parking available
- Walk Score: 93 | Bike Score: 96

# DAILY TRAFFIC COUNTS AADT

(XXXX) Alex.Wright@FranklinSt.com

**KYLE COUGHLIN** 

**SENIOR ASSOCIATE** 

**(**) 813.386.0457

#TogetherOneTeam