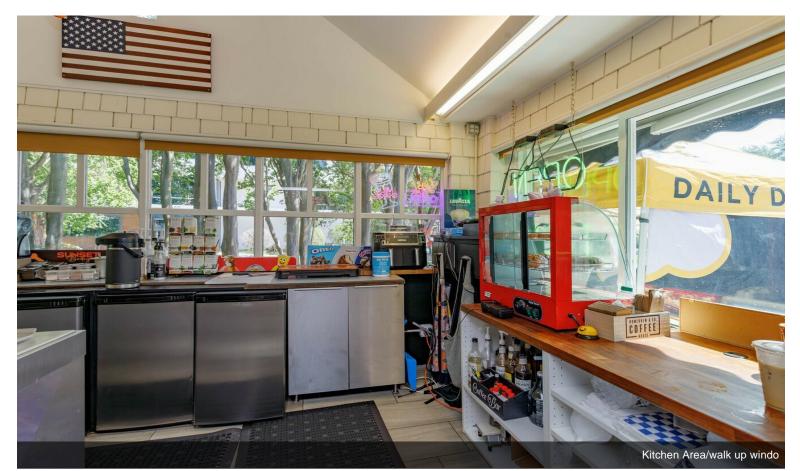

- Prime corner location in desirable historic downtown neighborhood South Eola, just east of downtown, just south of Lake Eola,
- west of Thornton Park. In the center of everything, high traffice area, surrounded by high and mid rise condo mixed use builings
- Second generation space, completely renovated, variety of business opportunities or redevelopment. Current business is not included in salle
- CUP for walk up window is transferrble.

300 S Eola Dr, Orlando, FL 32801

<image>

Storefront

Floor plan

Foyer stairway to office