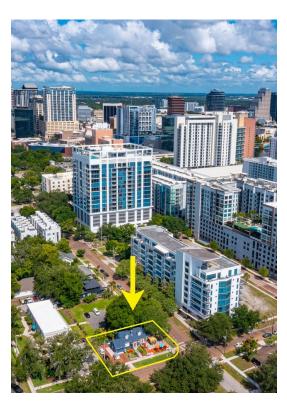

# Sunset Bodega

\$1,800,000

Nestled in the vibrant South Eola historic neighborhood, this commercial building occupies a prime corner lot, surrounded by an eclectic mix of mid and high-rise condominiums. Currently operating as a convenience store, this versatile property offers a multitude of business opportunities or potential for redevelopment. Its strategic location ensures high visibility and foot traffic, ideal for retail, dining, or professional services. Just a short walk from the serene Lake Eola and the bustling downtown business district, this site combines the charm of historic surroundings with the convenience of urban living....

- Prime corner location in desirable historic downtown neighborhood South Eola, just east of downtown, just south of Lake Eola,
- west of Thornton Park. In the center of everything, high traffice area, surrounded by high and mid rise condo mixed use builings
- Second generation space, completely renovated, variety of business opportunities or redevelopment. Current business is not included in salle
- CUP for walk up window is transferrble.