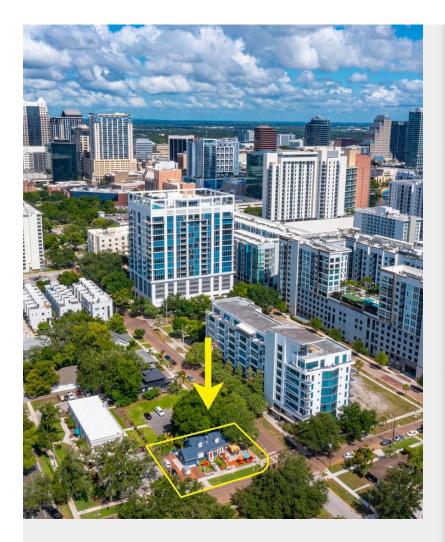

# Sunset Bodega

\$1,800,000

Nestled in the vibrant South Eola historic neighborhood, this commercial building occupies a prime corner lot, surrounded by an eclectic mix of mid and high-rise condominiums. Currently operating as a convenience store, this versatile property offers a multitude of business opportunities or potential for redevelopment. Its strategic location ensures high visibility and foot traffic, ideal for retail, dining, or professional services. Just a short walk from the serene Lake Eola and the bustling downtown business district, this site combines the charm of historic surroundings with the convenience of urban living....

- Prime corner location in desirable historic downtown neighborhood South Eola, just east of downtown, just south of Lake Eola,
- west of Thornton Park. In the center of everything, high traffice area, surrounded by high and mid rise condo mixed use builings
- Second generation space, completely renovated, variety of business opportunities or redevelopment. Current business is not included in salle
- CUP for walk up window is transferrble.