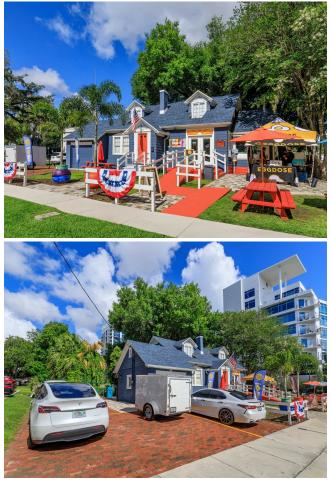

# Sunset Bodega

\$1,800,000

Nestled in the vibrant South Eola historic neighborhood, this commercial building occupies a prime corner lot, surrounded by an eclectic mix of mid and high-rise condominiums. Currently operating as a convenience store, this versatile property offers a multitude of business opportunities or potential for redevelopment. Its strategic location ensures high visibility and foot traffic, ideal for retail, dining, or professional services. Just a short walk from the serene Lake Eola and the bustling downtown business district, this site combines the charm of historic surroundings with the convenience of urban living....

- Prime corner location in desirable historic downtown neighborhood South Eola, just east of downtown, just south of Lake Eola,
- west of Thornton Park. In the center of everything, high traffice area, surrounded by high and mid rise condo mixed use builings
- Second generation space, completely renovated, variety of business opportunities or redevelopment. Current business is not included in salle
- CUP for walk up window is transferrble.