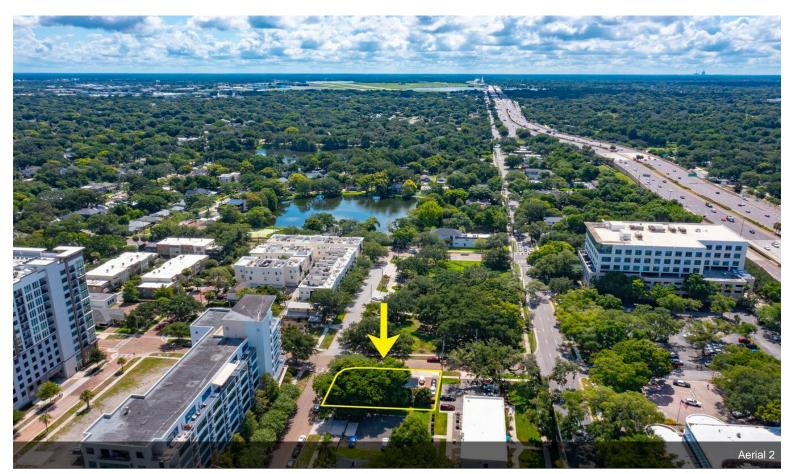

# Sunset Bodega

\$1,800,000

Nestled in the vibrant South Eola historic neighborhood, this commercial building occupies a prime corner lot, surrounded by an eclectic mix of mid and high-rise condominiums. Currently operating as a convenience store, this versatile property offers a multitude of business opportunities or potential for redevelopment. Its strategic location ensures high visibility and foot traffic, ideal for retail, dining, or professional services. Just a short walk from the serene Lake Eola and the bustling downtown business district, this site combines the charm of historic surroundings with the convenience of urban living....

- Prime corner location in desirable historic downtown neighborhood South Eola, just east of downtown, just south of Lake Eola,
- west of Thornton Park. In the center of everything, high traffice area, surrounded by high and mid rise condo mixed use builings
- Second generation space, completely renovated, variety of business opportunities or redevelopment. Current business is not included in salle
- CUP for walk up window is transferrble.