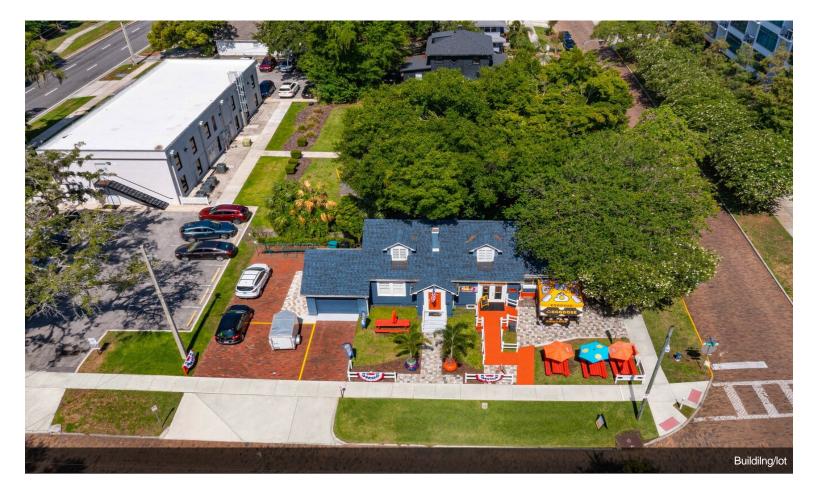

#### **Sunset Bodega** 300 S Eola Dr, Orlando, FL 32801

Maria Blanchard Olde Town Brokers 11 N Summerlin Ave, Suite 101,Orlando, FL 32801 <u>mariablanchard@oldetownbrokers.com</u> (407) 425-5069

| \$1,800,000              |
|--------------------------|
| Retail                   |
| Convenience Store        |
| C                        |
| Investment or Owner User |
| 0.14 AC                  |
| 1,973 SF                 |
| 2                        |
| 1980                     |
| Single                   |
| 2/1,000 SF               |
| MXD-2T/AN                |
| 25-2229-9320-06-010      |
| 92 (Walker's Paradise)   |
| 57 (Good Transit)        |
|                          |

# Sunset Bodega

\$1,800,000

Nestled in the vibrant South Eola historic neighborhood, this commercial building occupies a prime corner lot, surrounded by an eclectic mix of mid and high-rise condominiums. Currently operating as a convenience store, this versatile property offers a multitude of business opportunities or potential for redevelopment. Its strategic location ensures high visibility and foot traffic, ideal for retail, dining, or professional services. Just a short walk from the serene Lake Eola and the bustling downtown business district, this site combines the charm of historic surroundings with the convenience of urban living....

- Prime corner location in desirable historic downtown neighborhood South Eola, just east of downtown, just south of Lake Eola,
- west of Thornton Park. In the center of everything, high traffice area, surrounded by high and mid rise condo mixed use builings
- Second generation space, completely renovated, variety of business opportunities or redevelopment. Current business is not included in salle
- CUP for walk up window is transferrble.