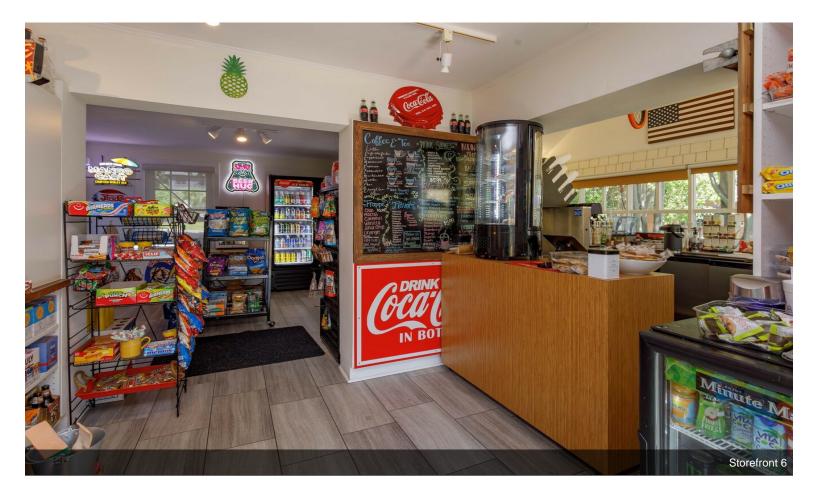

# Sunset Bodega

\$1,800,000

Nestled in the vibrant South Eola historic neighborhood, this commercial building occupies a prime corner lot, surrounded by an eclectic mix of mid and high-rise condominiums. Currently operating as a convenience store, this versatile property offers a multitude of business opportunities or potential for redevelopment. Its strategic location ensures high visibility and foot traffic, ideal for retail, dining, or professional services. Just a short walk from the serene Lake Eola and the bustling downtown business district, this site combines the charm of historic surroundings with the convenience of urban living....

- Prime corner location in desirable historic downtown neighborhood South Eola, just east of downtown, just south of Lake Eola,
- west of Thornton Park. In the center of everything, high traffice area, surrounded by high and mid rise condo mixed use builings
- Second generation space, completely renovated, variety of business opportunities or redevelopment. Current business is not included in salle
- CUP for walk up window is transferrble.