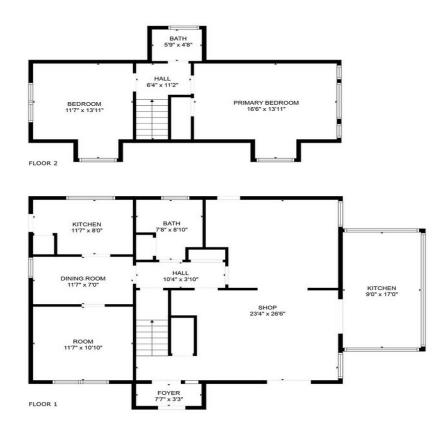

300 S Eola Dr, Orlando, FL 32801

<image>

Storefront

Floor plan

Foyer stairway to office