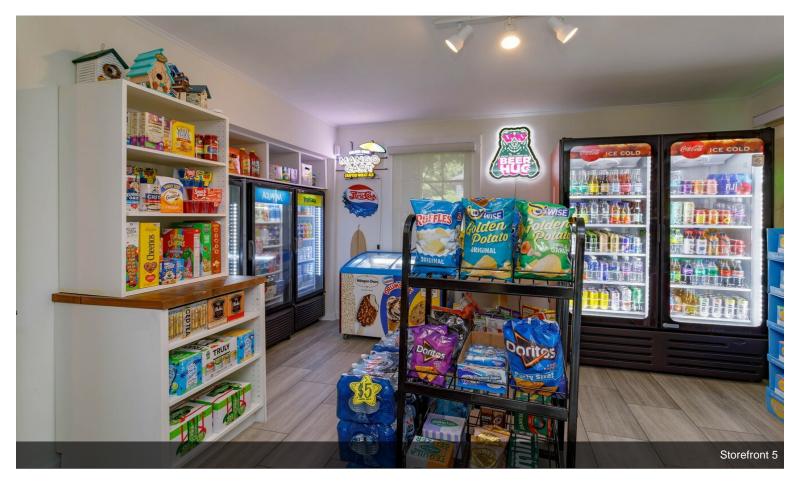

# Sunset Bodega

\$1,800,000

Nestled in the vibrant South Eola historic neighborhood, this commercial building occupies a prime corner lot, surrounded by an eclectic mix of mid and high-rise condominiums. Currently operating as a convenience store, this versatile property offers a multitude of business opportunities or potential for redevelopment. Its strategic location ensures high visibility and foot traffic, ideal for retail, dining, or professional services. Just a short walk from the serene Lake Eola and the bustling downtown business district, this site combines the charm of historic surroundings with the convenience of urban living....

- Prime corner location in desirable historic downtown neighborhood South Eola, just east of downtown, just south of Lake Eola,
- west of Thornton Park. In the center of everything, high traffice area, surrounded by high and mid rise condo mixed use builings
- Second generation space, completely renovated, variety of business opportunities or redevelopment. Current business is not included in salle
- CUP for walk up window is transferrble.