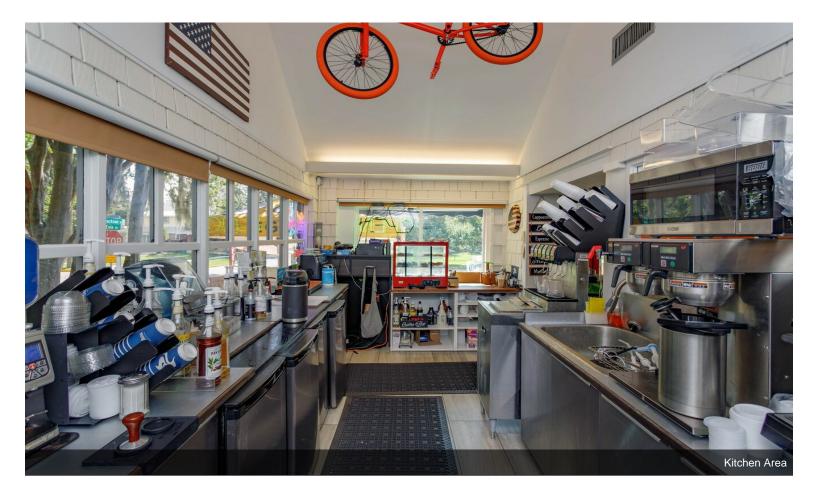

# Sunset Bodega

\$1,800,000

Nestled in the vibrant South Eola historic neighborhood, this commercial building occupies a prime corner lot, surrounded by an eclectic mix of mid and high-rise condominiums. Currently operating as a convenience store, this versatile property offers a multitude of business opportunities or potential for redevelopment. Its strategic location ensures high visibility and foot traffic, ideal for retail, dining, or professional services. Just a short walk from the serene Lake Eola and the bustling downtown business district, this site combines the charm of historic surroundings with the convenience of urban living....

- Prime corner location in desirable historic downtown neighborhood South Eola, just east of downtown, just south of Lake Eola,
- west of Thornton Park. In the center of everything, high traffice area, surrounded by high and mid rise condo mixed use builings
- Second generation space, completely renovated, variety of business opportunities or redevelopment. Current business is not included in salle
- CUP for walk up window is transferrble.