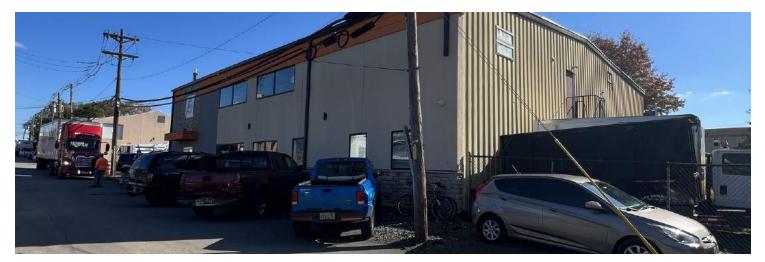

22,256 SQFT IND. WAREHOUSE /OFFICE | +/- 1 ACRE LAND | ZONED HEAVY INDUSTRIAL **PROPERTY INFORMATION** 

> PROPERTY SUMMARY PROPERTY DESCRIPTION PROPERTY DETAILS EXTERIOR & OFFICE PHOTOS EXTERIOR / INTERIOR PHOTOS WAREHOUSE & LOFT OFFICE / STORAGE SPACE

#### **PROPERTY DESCRIPTION**

KW Commercial and The Elia Realty Group are delighted to introduce a compelling new prospect for acquiring a meticulously renovated industrial warehouse and creative loft office space, situated on a 1 acre land lot zoned Heavy Industrial in Elmwood Park, NJ.

Encompassing a total building area of 22,256 square feet on an approx. 1 acre of land, this industrial building features a 14,051 square-foot warehouse and an 8,205 square-foot office and/or creative loft space, all situated on a tranquil dead-end street. This property offers a seamless opportunity for owner-users or investors to own and operate efficiently. Nestled discreetly on a cul-de-sac, the warehouse presents an ideal environment for sustained business operations. Secure the lease today to capitalize on this prime opportunity before it is seized by another party.