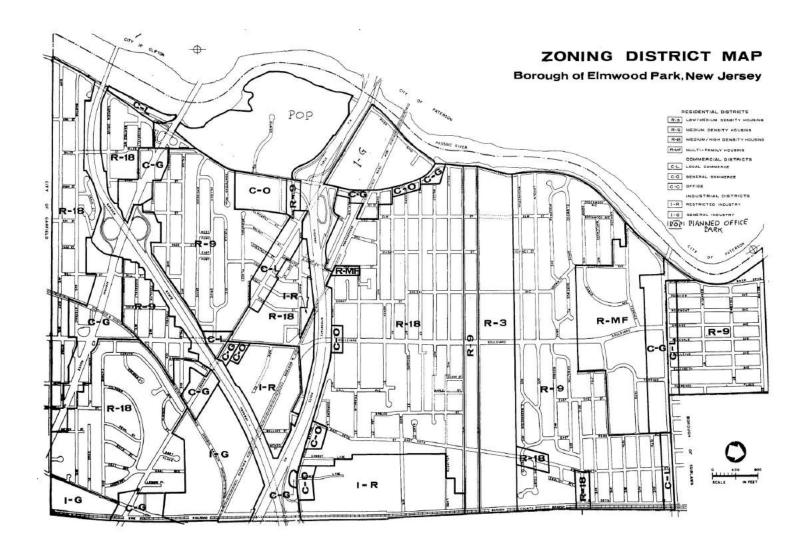

|
| Power            | Yes                    |
| Rail Access      | No                     |
|                  |                        |

#### PARKING & TRANSPORTATION

| Street Parking | Yes     |
|----------------|---------|
| Parking Type   | Surface |

### **UTILITIES & AMENITIES**

| Security Guard      | No  |
|---------------------|-----|
| Handicap Access     | Yes |
| Freight Elevator    | No  |
| Number of Elevators | 0   |
| Gas / Propane       | Yes |



## **Exterior / Interior Photos**









### **Exterior / Interior Photos**









## Warehouse & Loft Office / Storage Space Photos





22,256 SQFT IND. WAREHOUSE /OFFICE | +/- 1 ACRE LAND | ZONED HEAVY INDUSTRIAL

ZONE: CG | GENERAL COMMERCE TAX MAP | ELMWOOD PARK REGIONAL MAP

## **Zone: CG | General Commerce**





### Tax Map | Elmwood Park



COMMERCIAL

## **Regional Map**







FINANCIAL SUMMARY INCOME & EXPENSES RENT ROLL

PROFORMA RENT ROLL

PROFORMA RENT ROLL

## **Financial Summary**

| INVESTMENT OVERVIEW        | PROFORMA RENT ROLL |
|----------------------------|--------------------|
| Price                      | \$4,600,000        |
| Price per SF               | \$207              |
| Price per Unit             | \$4,600,000        |
| GRM                        | 11.07              |
| CAP Rate                   | 7.26%              |
| Cash-on-Cash Return (yr 1) | 6.19%              |
| Total Return (yr 1)        | \$105,132          |
| Debt Coverage Ratio        | 1.24               |

#### **OPERATING DATA**

| Gross Scheduled Income | \$415,378 |
|------------------------|---