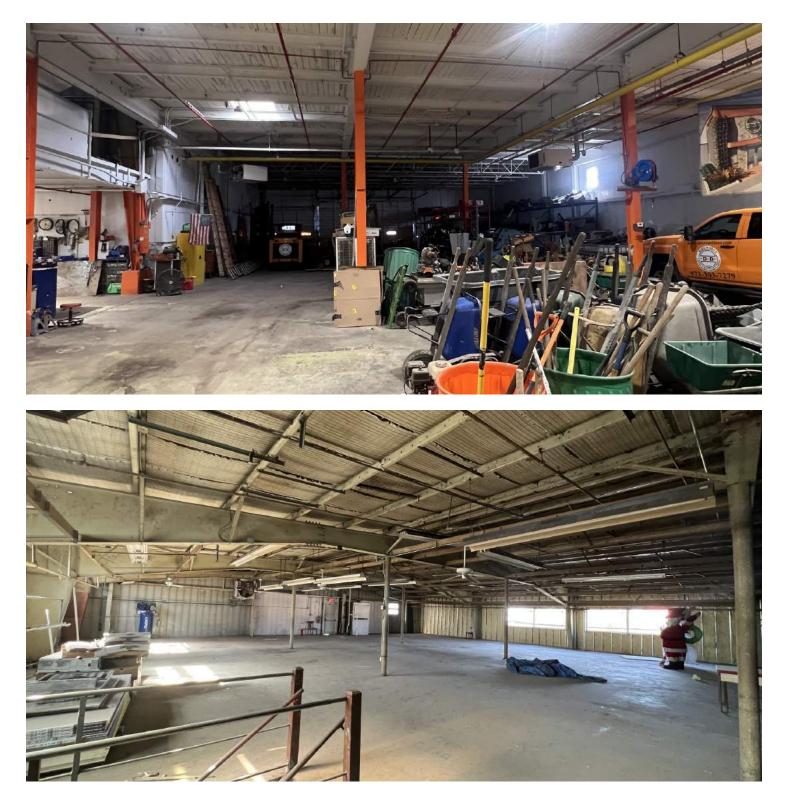

## Warehouse & Loft Office / Storage Space Photos

22,256 SQFT IND. WAREHOUSE /OFFICE | +/- 1 ACRE LAND | ZONED HEAVY INDUSTRIAL

ZONE: CG | GENERAL COMMERCE TAX MAP | ELMWOOD PARK REGIONAL MAP