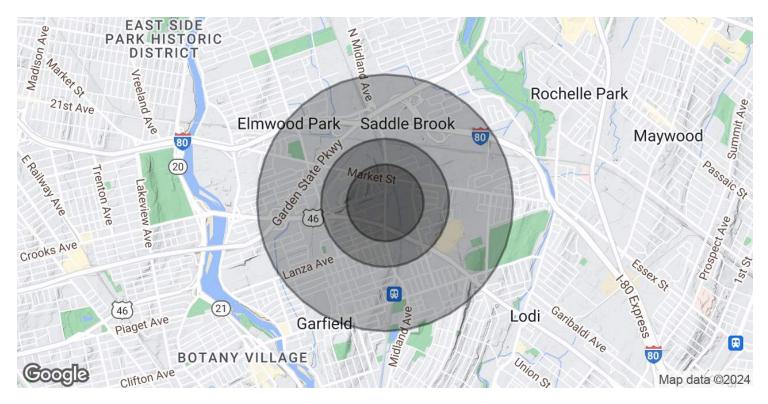

| DEMOGRAPHICS      | 0.3 MILES | 0.5 MILES | 1 MILE    |
|-------------------|-----------|-----------|-----------|
| Total Households  | 488       | 2,037     | 9,123     |
| Total Population  | 1,340     | 5,468     | 24,463    |
| Average HH Income | \$114,224 | \$125,399 | \$120,121 |