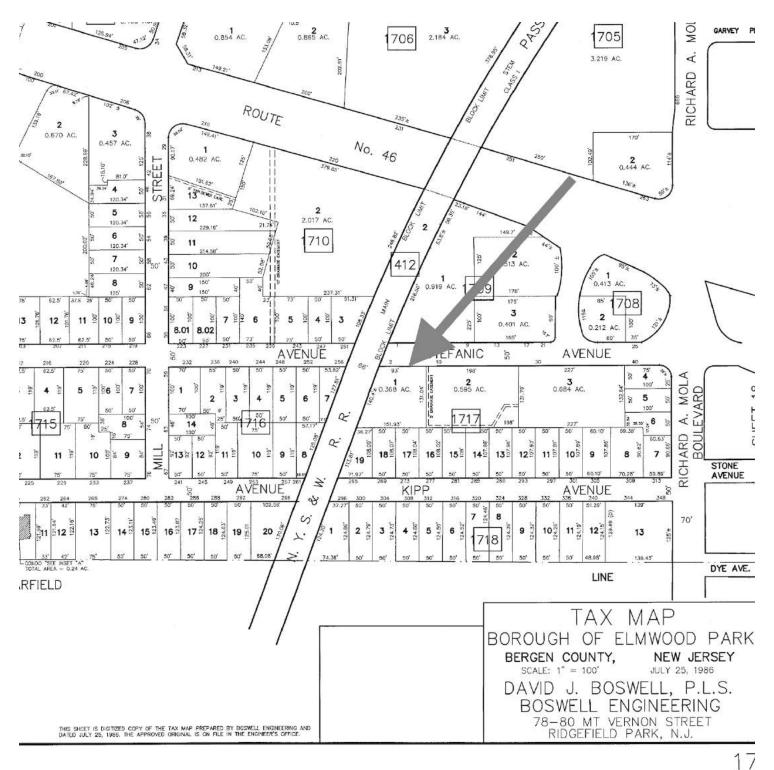

|
| Rail Access      | No                     |
|                  |                        |

#### PARKING & TRANSPORTATION

| Street Parking | Yes     |
|----------------|---------|
| Parking Type   | Surface |

### **UTILITIES & AMENITIES**

| Security Guard      | No  |
|---------------------|-----|
| Handicap Access     | Yes |
| Freight Elevator    | No  |
| Number of Elevators | 0   |
| Gas / Propane       | Yes |



## **Exterior / Interior Photos**









### **Exterior / Interior Photos**









## Warehouse & Loft Office / Storage Space Photos





22,256 SQFT IND. WAREHOUSE /OFFICE | +/- 1 ACRE LAND | ZONED HEAVY INDUSTRIAL

ZONE: CG | GENERAL COMMERCE TAX MAP | ELMWOOD PARK REGIONAL MAP

## **Zone: CG | General Commerce**





### Tax Map | Elmwood Park



COMMERCIAL

## **Regional Map**







FINANCIAL SUMMARY INCOME & EXPENSES RENT ROLL

PROFORMA RENT ROLL

PROFORMA RENT ROLL

## **Financial Summary**

| INVESTMENT OVERVIEW        | PROFORMA RENT ROLL |
|----------------------------|--------------------|
| Price                      | \$4,600,000        |
| Price per SF               | \$207              |
| Price per Unit             | \$4,600,000        |
| GRM                        | 11.07              |
| CAP Rate                   | 7.26%              |
| Cash-on-Cash Return (yr 1) | 6.19%              |
| Total Return (yr 1)        | \$105,132          |
| Debt Coverage Ratio        | 1.24               |

#### **OPERATING DATA**

| Gross Scheduled Income | \$415,378 |
|------------------------|-----------|
| Total Scheduled Inco