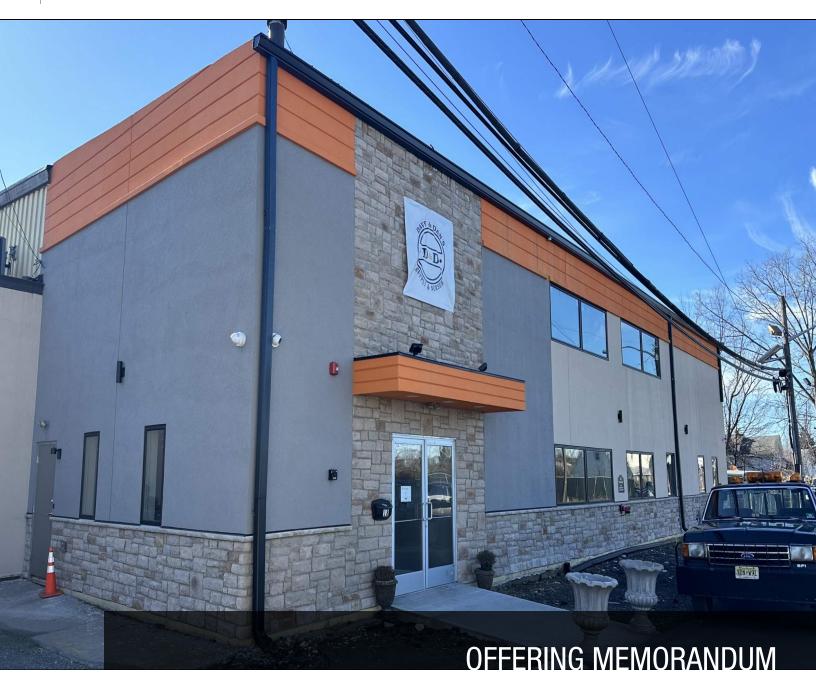

22,256 SQFT IND. WAREHOUSE /OFFICE | +/- 1 ACRE LAND | ZONED HEAVY INDUSTRIAL **PROPERTY INFORMATION** 

> PROPERTY SUMMARY PROPERTY DESCRIPTION PROPERTY DETAILS EXTERIOR & OFFICE PHOTOS EXTERIOR / INTERIOR PHOTOS WAREHOUSE & LOFT OFFICE / STORAGE SPACE

#### **PROPERTY DESCRIPTION**

KW Commercial and The Elia Realty Group are delighted to introduce a compelling new prospect for acquiring a meticulously renovated industrial warehouse and creative loft office space, situated on a 1 acre land lot zoned Heavy Industrial in Elmwood Park, NJ.

Encompassing a total building area of 22,256 square feet on an approx. 1 acre of land, this industrial building features a 14,051 square-foot warehouse and an 8,205 square-foot office and/or creative loft space, all situated on a tranquil dead-end street. This property offers a seamless opportunity for owner-users or investors to own and operate efficiently. Nestled discreetly on a cul-de-sac, the warehouse presents an ideal environment for sustained business operations. Secure the lease today to capitalize on this prime opportunity before it is seized by another party.