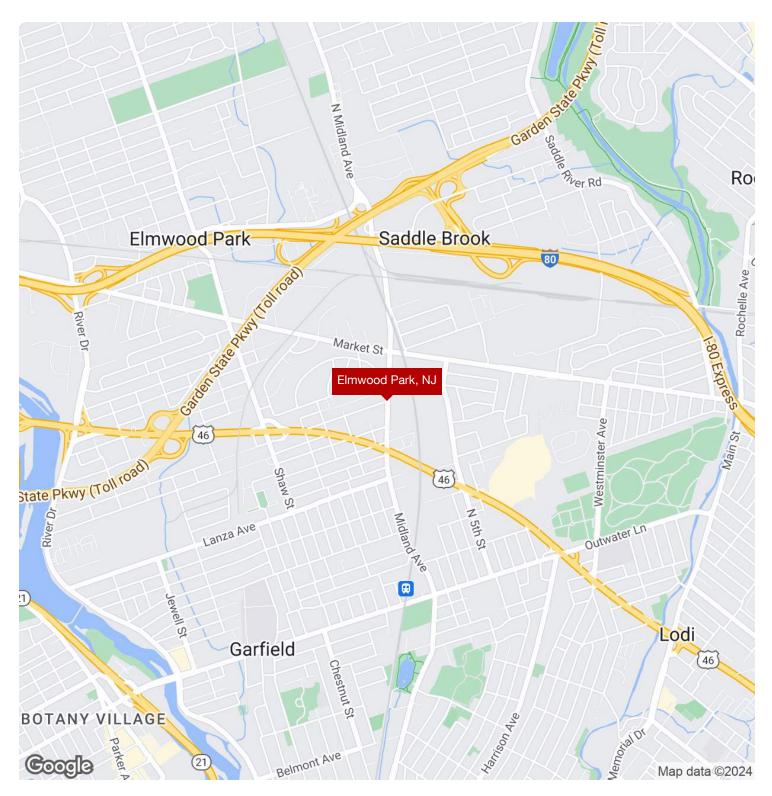

#### LOCATION DESCRIPTION

Elmwood Park is a borough in Bergen County, in the U.S. state of New Jersey, and is a bedroom suburb located 14 miles (23 km) from New York City. As of the 2020 United States census, the borough's population was 21,422,[12][13] an increase of 2,019 (+10.4%) from the 2010 census count of 19,403, which in turn reflected an increase of 478 (+2.5%) from the 18,925 counted in the 2000 census.

Prior to 1916, the area was known as Dundee Lake, a section of Saddle River Township. Residents of the Dundee Lake area voted on April 18, 1916, to secede from Saddle River Township to form the Borough of East Paterson.[3] In 1917, residents of the Rosemont section of Saddle River Township voted to be annexed to East Paterson.[4] In November 1972, residents voted to change the name of the borough to Elmwood Park. The new name became official on January 1, 1973.

Elmwood Park, being located in Bergen County, has strict blue laws, which require most businesses to be closed on Sunday.

#### SITE DESCRIPTION

The property sits flat at the end of a dead-end street with access to the warehouse in the front and rear with parking on the front and side of the building.