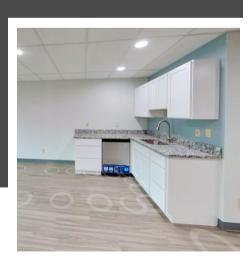

## About the space

1440 Wakarusa Dr. offers spacious and modern offices for rent. Furnishings such as glass walls create a bright and welcoming atmosphere in each private office. Large gathering spaces throughout the office, as well as a kitchenette, serve as great meeting and relaxing venues.

1440 Wakarusa Dr. is located minutes from multiple highways and dining as well as main traffic ways. A large parking lot is also attached to the building for easier accessibility.