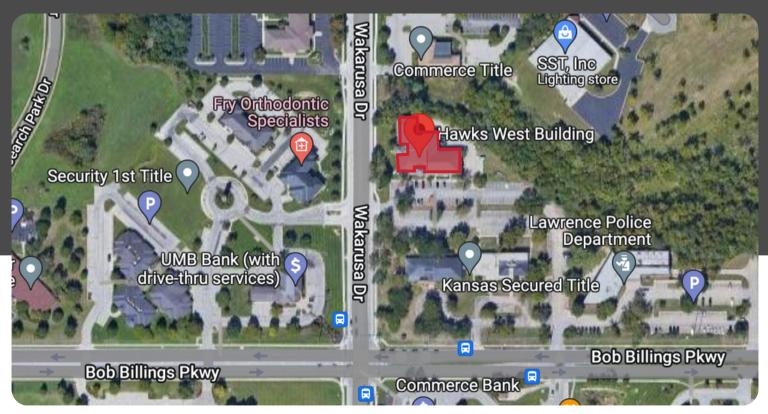

1440 Wakarusa Dr. is located minutes from multiple highways and dining as well as main traffic ways. A large parking lot is also attached to the building for easier accessibility.

#### Aerial View

www.mprealtypartners.com