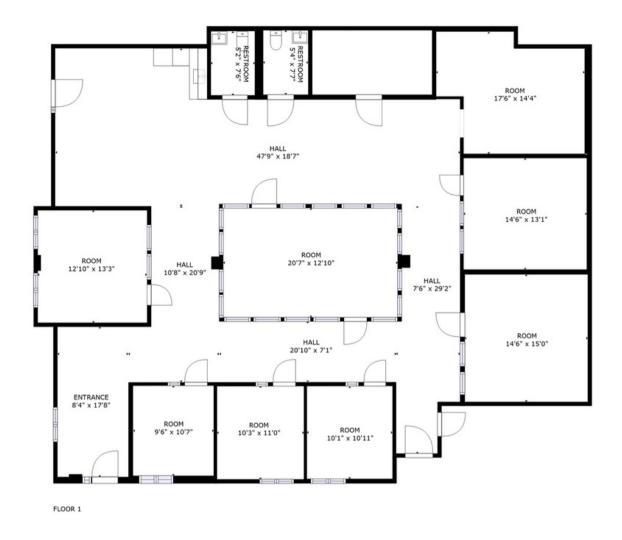

# Property Highlights

Address: 1440 Wakarusa, Suite 500

Suite Size: 3,190 SF

Private Offices: 6

Private Restrooms: 2

Year Remodeled: 2022

Utilities: Tenants pays

Rate : \$16 / SF Gross