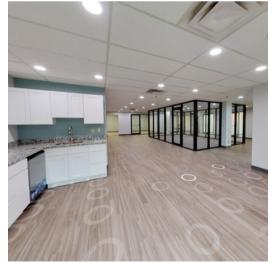

## About the space

1440 Wakarusa Dr. offers spacious and modern offices for rent. Furnishings such as glass walls create a bright and welcoming atmosphere in each private office. Large gathering spaces throughout the office, as well as a kitchenette, serve as great meeting and relaxing venues.

1440 Wakarusa Dr. is located minutes from multiple highways and dining as well as main traffic ways. A large parking lot is also attached to the building for easier accessibility.