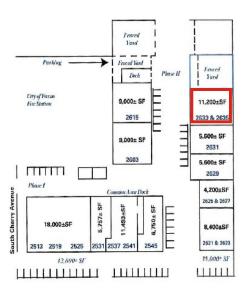

## **Available for Lease**

| Available Space: | 11,200± sf                      |
|------------------|---------------------------------|
| Lease Rate:      | \$0.625/sf NNN + \$0.157/sf CAM |
| Available Date:  | Available now                   |
| Lease Term:      | 5 years minimum                 |
| Location:        | Between Freeway 41 & 99         |
| Zoning:          | Industrial                      |
| Truck Doors:     | 3 - 12' x 14'                   |
| Security Yard:   | Shared for overnight parking    |
|                  | LED warehouse lights            |
|                  | Common area dock available      |
| Ceiling Height:  | 18'                             |
| Electrical:      | 600 amps, 120/208v 3 phase      |
| Sprinklers:      | Yes                             |