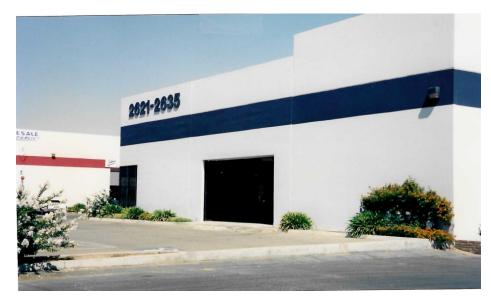

## FREEWAY INDUSTRIES CENTER

## 2633 & 2635 E Jensen Avenue Fresno, CA 93706

## **Available for Lease**

| Available Space: | 11,200± sf                      |
|------------------|---------------------------------|
| Lease Rate:      | \$0.625/sf NNN + \$0.157/sf CAM |
| Available Date:  | Available now                   |
| Lease Term:      | 5 years minimum                 |
| Location:        | Between Freeway 41 & 99         |
| Zoning:          | Industrial                      |
| Truck Doors:     | 3 - 12' x 14'                   |
| Security Yard:   | Shared for overnight parking    |
|                  | LED warehouse lights            |
|                  | Common area dock available      |
| Ceiling Height:  | 18'                             |
| Electrical:      | 600 amps, 120/208v 3 phase      |
| Sprinklers:      | Yes                             |