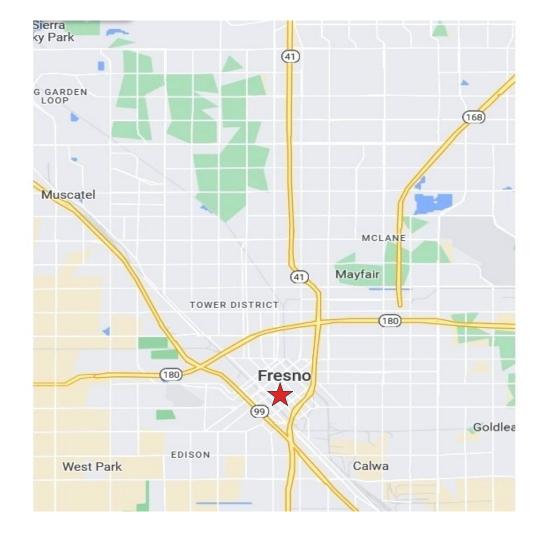

## 2633 & 2635 E Jensen Avenue Fresno, CA 93706

## **Available for Lease**

| Available Space: | 11,200± sf                      |
|------------------|---------------------------------|
| Lease Rate:      | \$0.625/sf NNN + \$0.157/sf CAM |
| Available Date:  | Available now                   |
| Lease Term:      | 5 years minimum                 |
| Location:        | Between Freeway 41 & 99         |
| Zoning:          | Industrial                      |
| Truck Doors:     | 3 - 12' x 14'                   |
| Security Yard:   | Shared for overnight parking    |
|                  | LED warehouse lights            |
|                  | Common area dock available      |
| Ceiling Height:  | 18'                             |
| Electrical:      | 600 amps, 120/208v 3 phase      |
| Sprinklers:      | Yes                             |