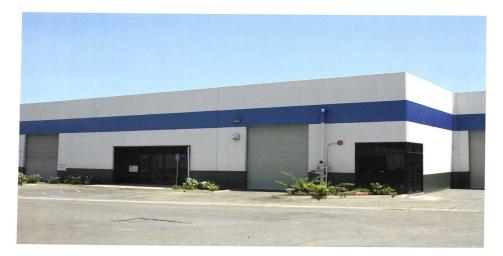

## FREEWAY INDUSTRIES CENTER

## 2633 & 2635 E Jensen Avenue Fresno, CA 93706

## **Available for Lease**

| Available Space: | 11,200± sf                      |
|------------------|---------------------------------|
| Lease Rate:      | \$0.625/sf NNN + \$0.157/sf CAM |
| Available Date:  | Available now                   |
| Lease Term:      | 5 years minimum                 |
| Location:        | Between Freeway 41 & 99         |
| Zoning:          | Industrial                      |
| Truck Doors:     | 3 - 12' x 14'                   |
| Security Yard:   | Shared for overnight parking    |
|                  | LED warehouse lights            |
|                  | Common area dock available      |
| Ceiling Height:  | 18'                             |
| Electrical:      | 600 amps, 120/208v 3 phase      |
| Sprinklers:      | Yes                             |