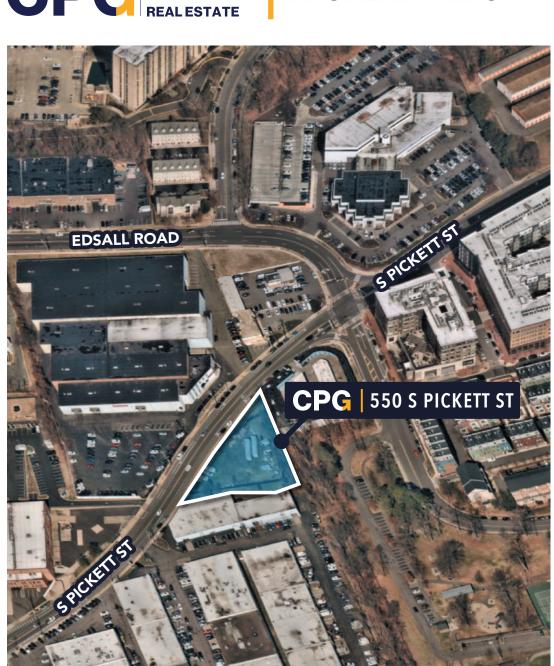

ADDRESS: 550 S Pickett Street, Alexandria, VA 22304

**LAND AREA**: 32,988 SF (0.76 acres)

**BUILDING SIZE**: 9,380 SF (shovel ready)

**ZONING:** I

**LOCATION**: Located on the southwestern edge of Alexandria, VA, immediately off the Washington Capital Beltway (I-495) and adjacent to the Van Doren Metro Station