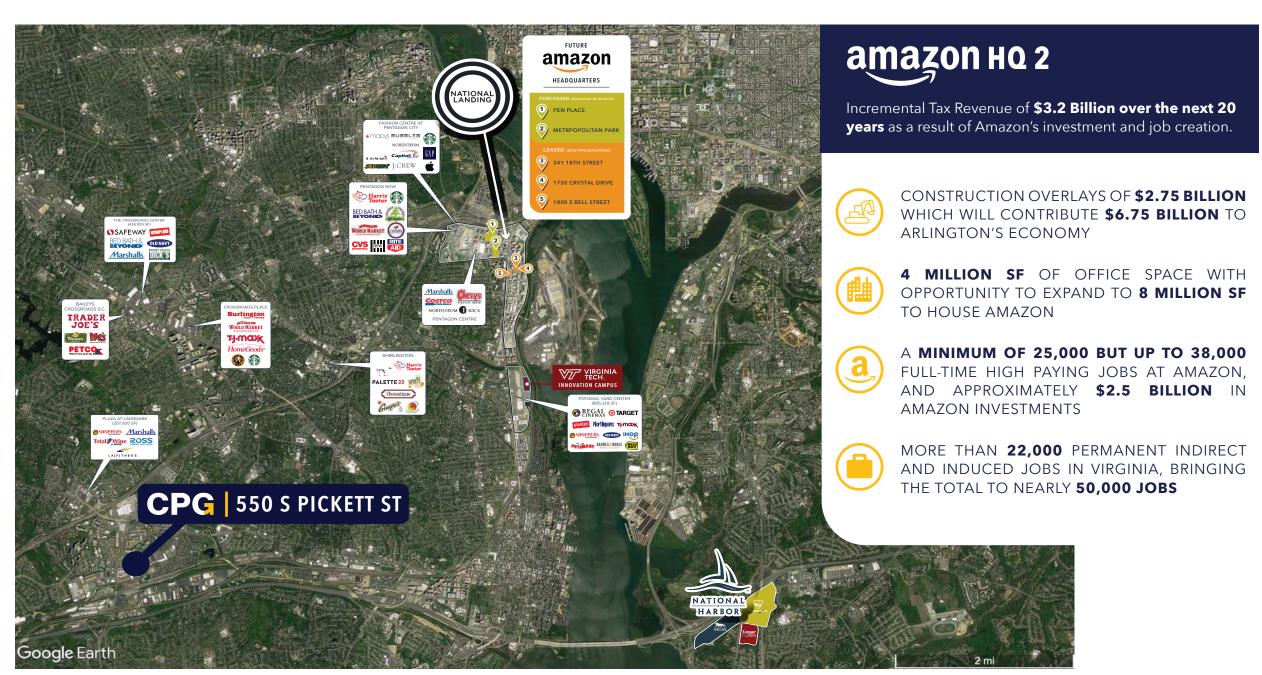

ADDRESS: 550 S Pickett Street, Alexandria, VA 22304

**LAND AREA**: 32,988 SF (0.76 acres)

**BUILDING SIZE**: 9,380 SF (shovel ready)

**ZONING:** I

**LOCATION**: Located on the southwestern edge of Alexandria, VA, immediately off the Washington Capital Beltway (I-495) and adjacent to the Van Doren Metro Station