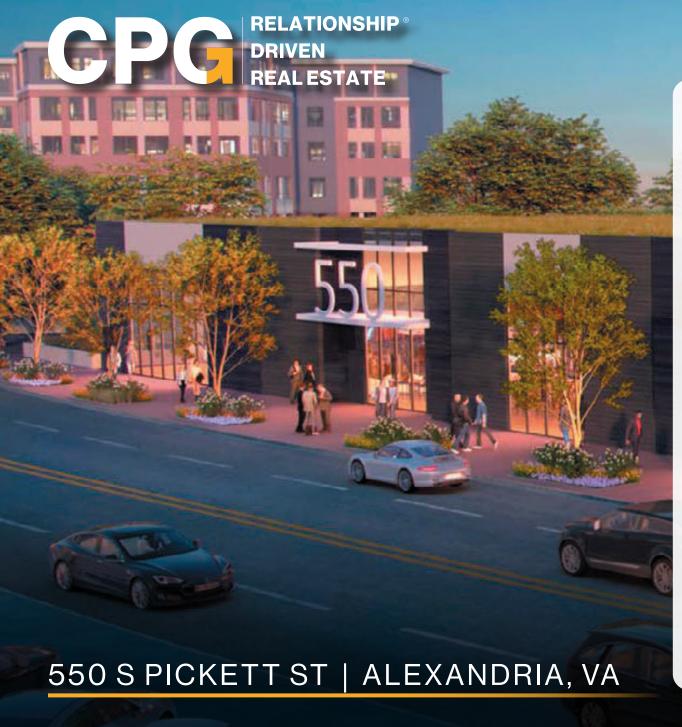

# **EXCLUSIVE OFFERING FROM CPG**

FULLY APPROVED
INDUSTRIAL / RETAIL BUILDING
FOR SALE

### **PROPERTY HIGHLIGHTS**

- **ASKING PRICE:** \$2.6 MM
- Industrial or Retail possible
- 9,380 SF shovel ready building
- Additional FAR / development rights in the future
- Perfect for a User, phenomenal investment.
  - Walking distance to Van Dorn Street Metro Station

ADDRESS: 550 S Pickett Street, Alexandria, VA 22304

**LAND AREA**: 32,988 SF (0.76 acres)

**BUILDING SIZE**: 9,380 SF (shovel ready)

**ZONING:** I

**LOCATION**: Located on the southwestern edge of Alexandria, VA, immediately off the Washington Capital Beltway (I-495) and adjacent to the Van Doren Metro Station