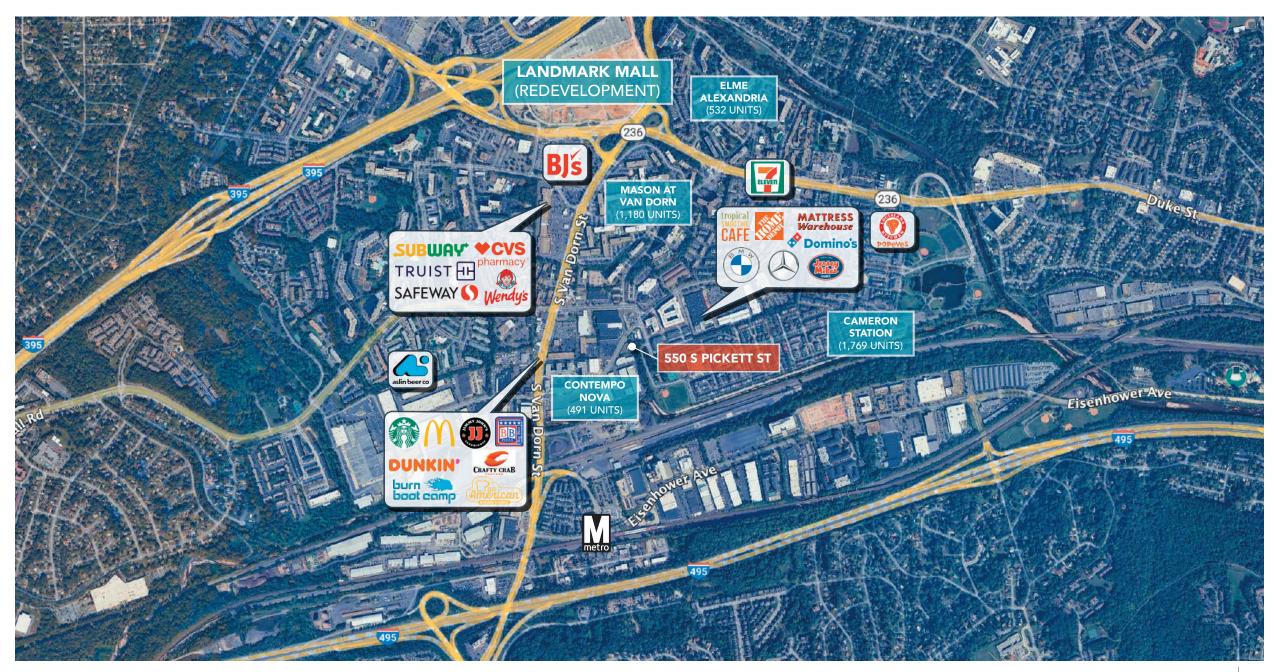

ADDRESS: 550 S Pickett Street, Alexandria, VA 22304

**LAND AREA**: 32,988 SF (0.76 acres)

**BUILDING SIZE**: 9,380 SF (shovel ready)

**ZONING:** I

**LOCATION**: Located on the southwestern edge of Alexandria, VA, immediately off the Washington Capital Beltway (I-495) and adjacent to the Van Doren Metro Station