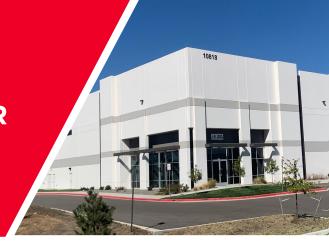

# PARK 76 DISTRIBUTION CENTER

10818 E 108TH AVENUE COMMERCE CITY, CO 80601

**BUILDING 2** 

## **PROPERTY FEATURES**

**Building Size:** 121,063 SF **Divisible:** 40,300 SF

Office: 3,108 SF

**Loading:** 29 Dock High Doors | 2 Drive-In Doors

Clear Height: 32' Sprinklers: ESFR

Warehouse Lighting: LED

Power: 3,000 Amps, 480 volt, 3-phase

Column Spacing: 51'8" x 58' with 60' speed bay

**Building Depth: 232'** 

Zoning: I-1

**Auto Parking:** 105 Stalls **Trailer Parking:** 20 Stalls

Truck Court: 180'

Operating Expenses: \$4.29/SF (2024)