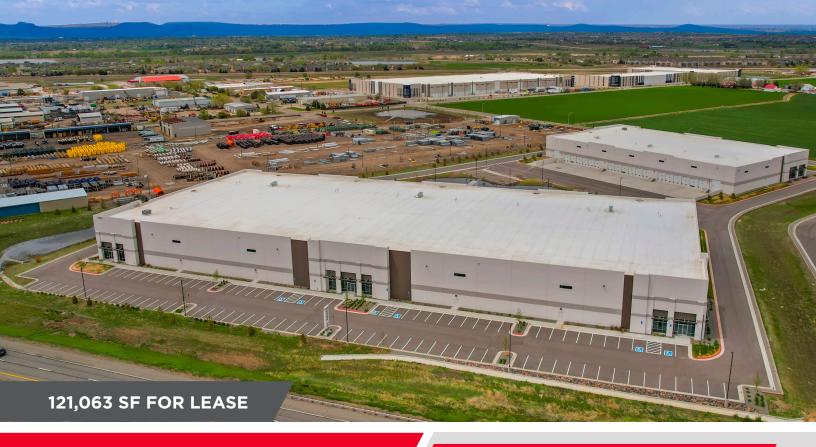

# PARK 76 DISTRIBUTION CENTER

10818 E 108TH AVENUE COMMERCE CITY, CO 80601

**BUILDING 2** 

## **PROPERTY FEATURES**

**Building Size:** 121,063 SF **Divisible:** 40,300 SF

Office: 3,108 SF

**Loading:** 29 Dock High Doors | 2 Drive-In Doors

Clear Height: 32' Sprinklers: ESFR

Warehouse Lighting: LED