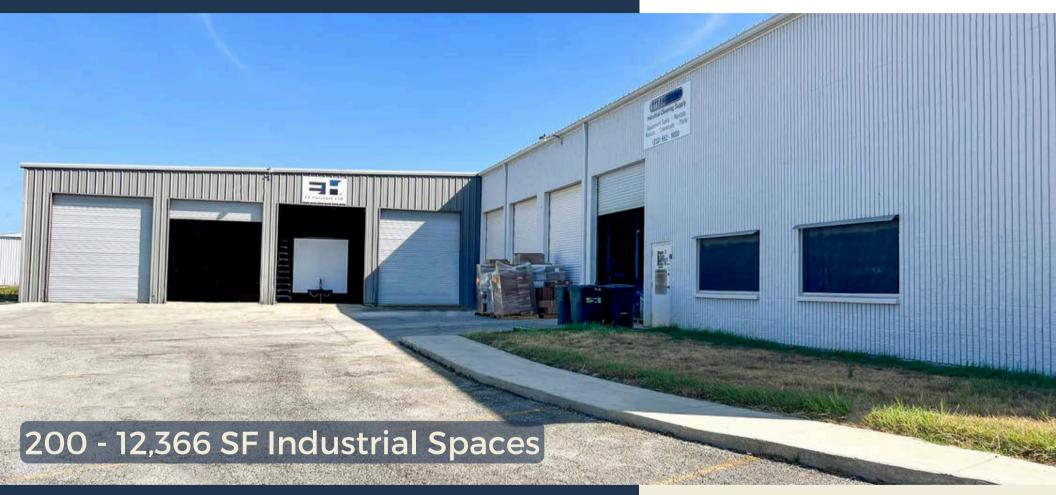

#### **FEATURES:**

- 200 12,366 SF spaces available
- Outside storage possibilities
- · Grade-level loading
- Flexible space sizes available
- Located in high-growth NE San Antonio submarket

### **BUILDING 100**

- 12,366 SF warehouse available
- Open floor plan warehouse
- Heavy industrial use is welcome
- Minimal office

- 4,500 SF warehouse available
- Outside storage opportunities contingent upon deal terms
- Newly renovated office