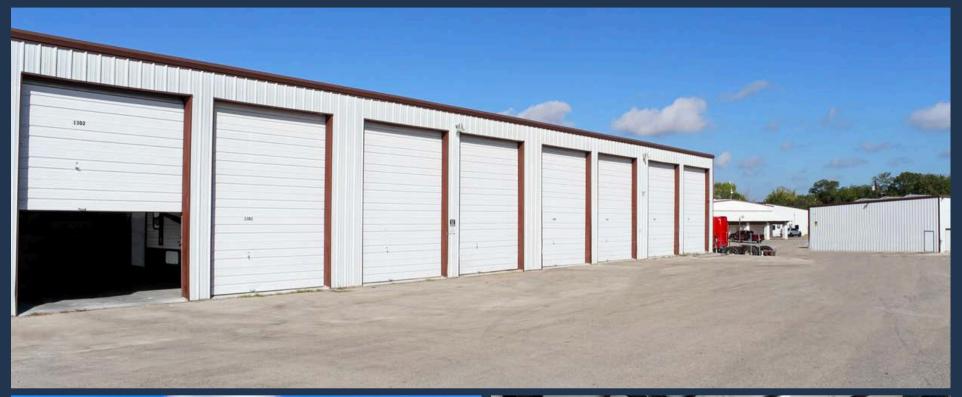

### **GREY BUILDING**

### **BUILDING 100**

- 12,366 SF warehouse available
- Open floor plan warehouse
- Heavy industrial use is welcome
- Minimal office

- 4,500 SF warehouse available
- Outside storage opportunities contingent upon deal terms
- Newly renovated office