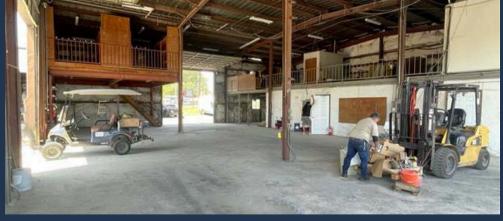

## FOR LEASE

18975 MARBACH LANE, SAN ANTONIO, TX 78266





#### **ABOUT THE PROPERTY:**

Forward Storage and Business Park is a 360,000 SF multi-tenant industrial project in the high-growth North East submarket of San Antonio. Marbach Lane features flexible move-in ready space sizes and various outside storage opportunities.

#### **FEATURES:**

- 200 12,366 SF spaces available
- Outside storage possibilities
- · Grade-level loading
- Flexible space sizes available
- Located in high-growth NE San Antonio submarket

# PROPERTY HIGHLIGHTS





### **GREY BUILDING**

### **BUILDING 100**









- 12,366 SF warehouse available
- Open floor plan warehouse
- Heavy industrial use is welcome
- Minimal office

- 4,500 SF warehouse available
- Outside storage opportunities contingent upon deal terms
- Newly renovated office

# **AVAILABLE SUITES**



#### AREA OVERVIEW





## CONTACT OUR TEAM



Chris Moran
Associate
cmoran@llanorealty.com
(210) 951-5689



Colin McLellan
Senior Associate
cmclellan@llanorealty.com
(210) 908-6345



Jake Esparza
Associate
jesparza@llanorealty.com
(210) 874-5314