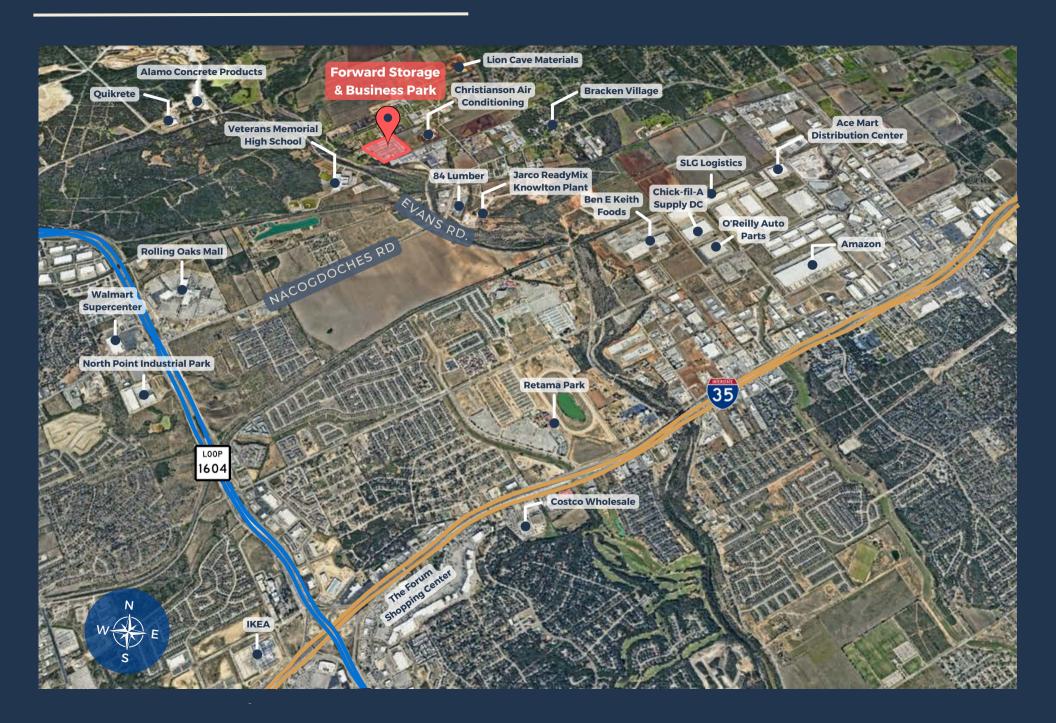

PROPERTY:**

Forward Storage and Business Park is a 360,000 SF multi-tenant industrial project in the high-growth North East submarket of San Antonio. Marbach Lane features flexible move-in ready space sizes and various outside storage opportunities.

#### **FEATURES:**

- 200 12,366 SF spaces available
- Outside storage possibilities
- · Grade-level loading
- Flexible space sizes available
- Located in high-growth NE San Antonio submarket

# PROPERTY HIGHLIGHTS





### **GREY BUILDING**

### **BUILDING 100**









- 12,366 SF warehouse available
- Open floor plan warehouse
- Heavy industrial use is welcome
- Minimal office

- 4,500 SF warehouse available
- Outside storage opportunities contingent upon deal terms
- Newly renovated office

# **AVAILABLE SUITES**



#### AREA OVERVIEW





## CONTACT OUR TEAM



Chris Moran
Associate
cmoran@llanorealty.com
(210) 951-5689



Colin McLellan
Senior Associate
cmclellan@llanorealty.com
(210) 908-6345



Jake Esparza
Associate
jesparza@llanorealty.com
(210) 874-5314