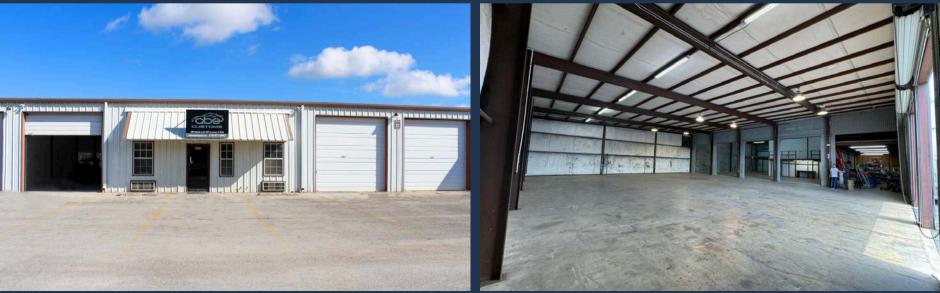

### **BUILDING 100**

- 12,366 SF warehouse available
- Open floor plan warehouse
- Heavy industrial use is welcome
- Minimal office

- 4,500 SF warehouse available
- Outside storage opportunities contingent upon deal terms
- Newly renovated office

# **AVAILABLE SUITES**