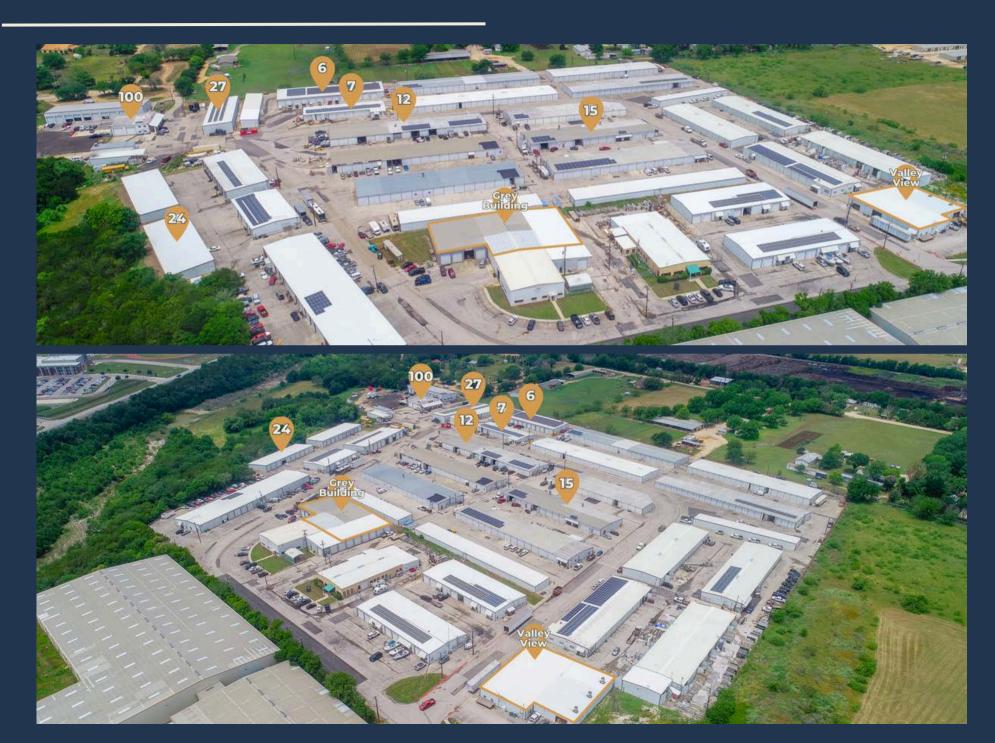

#### **ABOUT THE PROPERTY:**

Forward Storage and Business Park is a 360,000 SF multi-tenant industrial project in the high-growth North East submarket of San Antonio. Marbach Lane features flexible move-in ready space sizes and various outside storage opportunities.

#### **FEATURES:**

- 200 12,366 SF spaces available
- Outside storage possibilities
- · Grade-level loading
- Flexible space sizes available
- Located in high-growth NE San Antonio submarket

# PROPERTY HIGHLIGHTS





### **GREY BUILDING**

### **BUILDING 100**









- 12,366 SF warehouse available
- Open floor plan warehouse
- Heavy industrial use is welcome
- Minimal office

- 4,500 SF warehouse available
- Outside storage opportunities contingent upon deal terms
- Newly renovated office

# **AVAILABLE SUITES**



#### AREA OVERVIEW





## CONTACT OUR TEAM



Chris Moran
Associate
cmoran@llanorealty.com
(210) 951-5689



Colin McLellan
Senior Associate
cmclellan@llanorealty.com
(210) 908-6345



Jake Esparza
Associate
jesparza@llanorealty.com
(210) 874-5314