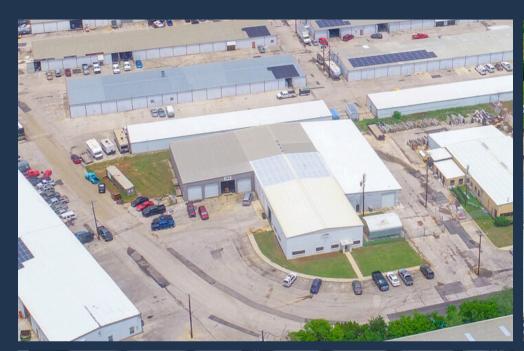

## FOR LEASE

18975 MARBACH LANE, SAN ANTONIO, TX 78266





#### **ABOUT THE PROPERTY:**

Forward Storage and Business Park is a 360,000 SF multi-tenant industrial project in the high-growth North East submarket of San Antonio. Marbach Lane features flexible move-in ready space sizes and various outside storage opportunities.

#### **FEATURES:**

- 200 12,366 SF spaces available
- Outside storage possibilities
- · Grade-level loading
- Flexible space sizes available
- Located in high-growth NE San Antonio submarket

# PROPERTY HIGHLIGHTS





### **GREY BUILDING**

### **BUILDING 100**









- 12,366 SF warehouse available
- Open floor plan warehouse
- Heavy industrial use is welcome
- Minimal office

- 4,500 SF warehouse available
- Outside storage opportunities contingent upon deal terms
- Newly renovated office

# **AVAILABLE SUITES**



#### AREA OVERVIEW





## CONTACT OUR TEAM



Chris Moran
Associate
cmoran@llanorealty.com
(210) 951-5689



Colin McLellan
Senior Associate
cmclellan@llanorealty.com
(210) 908-6345



Jake Esparza
Associate
jesparza@llanorealty.com
(210) 874-5314