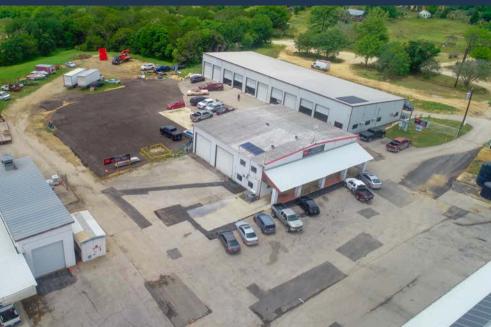

# PROPERTY HIGHLIGHTS

### **GREY BUILDING**

### **BUILDING 100**

- 12,366 SF warehouse available
- Open floor plan warehouse
- Heavy industrial use is welcome
- Minimal office

- 4,500 SF warehouse available
- Outside storage opportunities contingent upon deal terms
- Newly renovated office