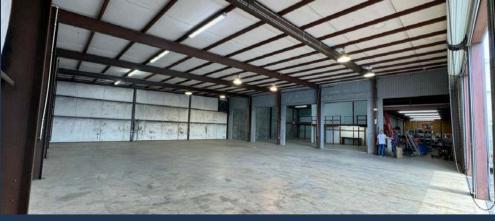

# PROPERTY HIGHLIGHTS

### **BUILDING 100**

- 12,366 SF warehouse available
- Open floor plan warehouse
- Heavy industrial use is welcome
- Minimal office

- 4,500 SF warehouse available
- Outside storage opportunities contingent upon deal terms
- Newly renovated office